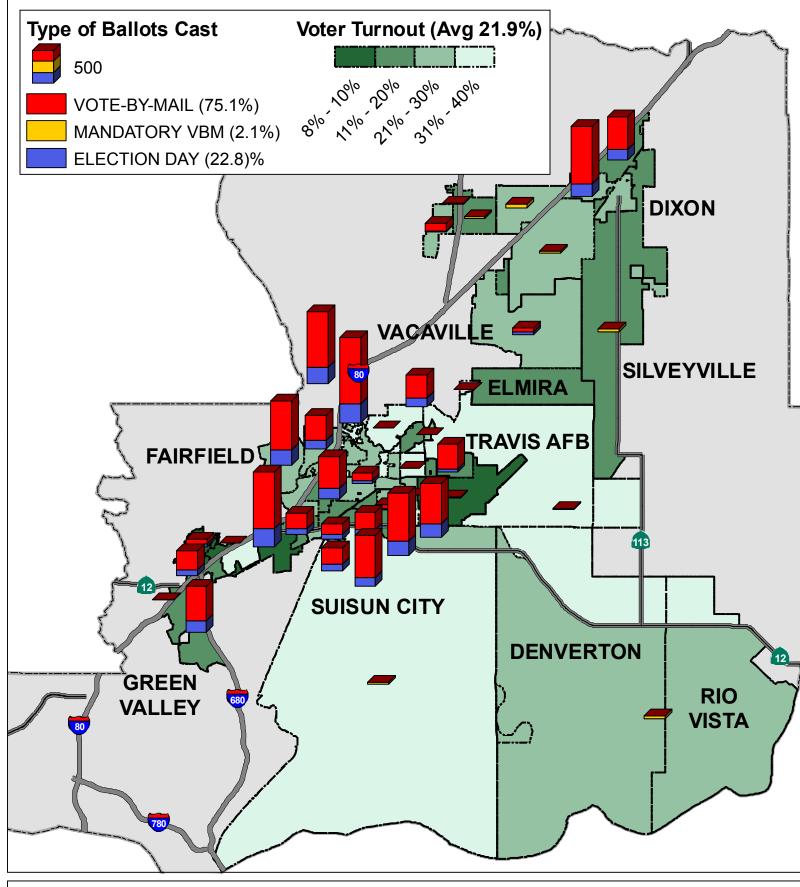

## Solano County Registrar of Voters Election Statistics September 1, 2009 Congressional District 10 Election

Solano County GIS Services Department of Information Technology 675 Texas Street, Suite 3700 Fairfield, CA 94533 Phone: 707-784-6340 Email: GISStaff@SolanoCounty.com September 8, 2009 PRJ\_0709 Disclaimer: This map was made using Solano County GIS files with varying degrees of scale, accuracy, precision, currentness, and alignment and therefore cannot be used for situations requiring survey grade measurement or legal boundary determination. Solano County disclaims liability for any loss that may result from the use of this map. User acknowledges data limitations and accepts responsibility for map based judgments.