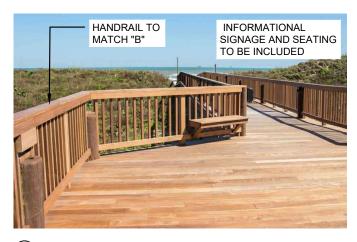

Belden's Landing Conceptual Parking Area Improvement Plan

Solano County, CA

Date: July 2022 Figure By: CHL Page 2 of 3

B ADA ACCESSIBLE BOARDWALK TRAIL

NATIVE SHRUB PLANTINGS

D BOARDWALK POP-OUT SEATING/ REST AREA

ADA ACCESSIBLE MARSH OVERLOOK PAD AND GUARDRAIL

(F) NATIVE TREE PLANTINGS

(G) LASER CUT METAL SHADE STRUCTURE

H) INTERACTIVE SCULPTURE GARDEN/ MULCHED PLAY AREA

1 LOW WOODEN RAIL FENCING

LASER CUT

12' X 12' METAL SHADE STRUCTURE