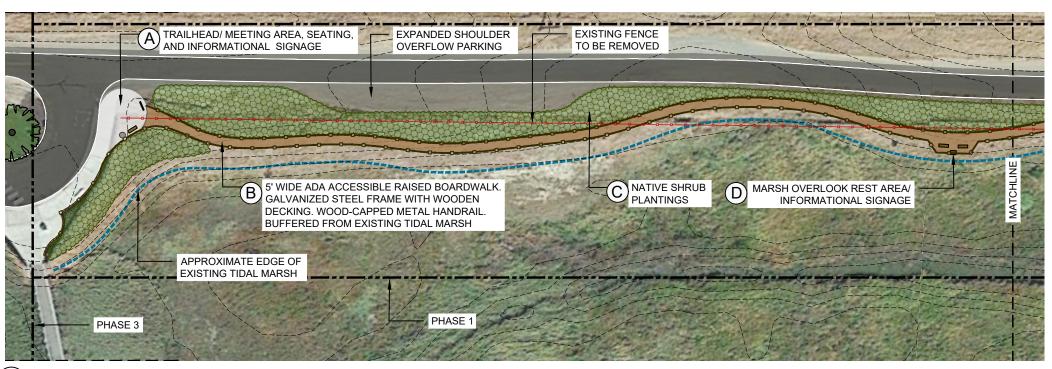

Belden's Landing Conceptual Parking Area Improvement Plan

Solano County, CA

Date: July 2022 Figure By: CHL Page 2 of 3

B ADA ACCESSIBLE BOARDWALK TRAIL

NATIVE SHRUB PLANTINGS

D BOARDWALK POP-OUT SEATING/ REST AREA