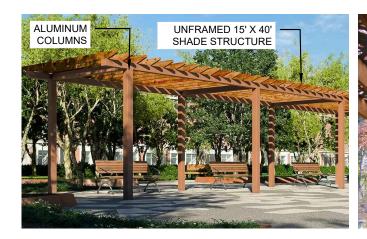

ADA ACCESSIBLE MARSH OVERLOOK PAD AND GUARDRAIL

(F) NATIVE TREE PLANTINGS

(G) LASER CUT METAL SHADE STRUCTURE

H) INTERACTIVE SCULPTURE GARDEN/ MULCHED PLAY AREA

1 LOW WOODEN RAIL FENCING

LASER CUT

12' X 12' METAL SHADE STRUCTURE