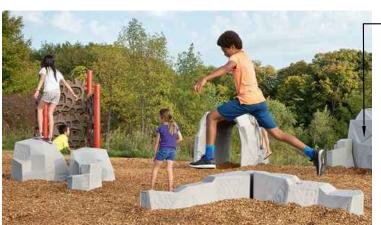

ADA ACCESSIBLE MARSH OVERLOOK PAD AND GUARDRAIL

(F) NATIVE TREE PLANTINGS

(G) LASER CUT METAL SHADE STRUCTURE

H) INTERACTIVE SCULPTURE GARDEN/ MULCHED PLAY AREA

1 LOW WOODEN RAIL FENCING

LASER CUT

12' X 12' METAL SHADE STRUCTURE