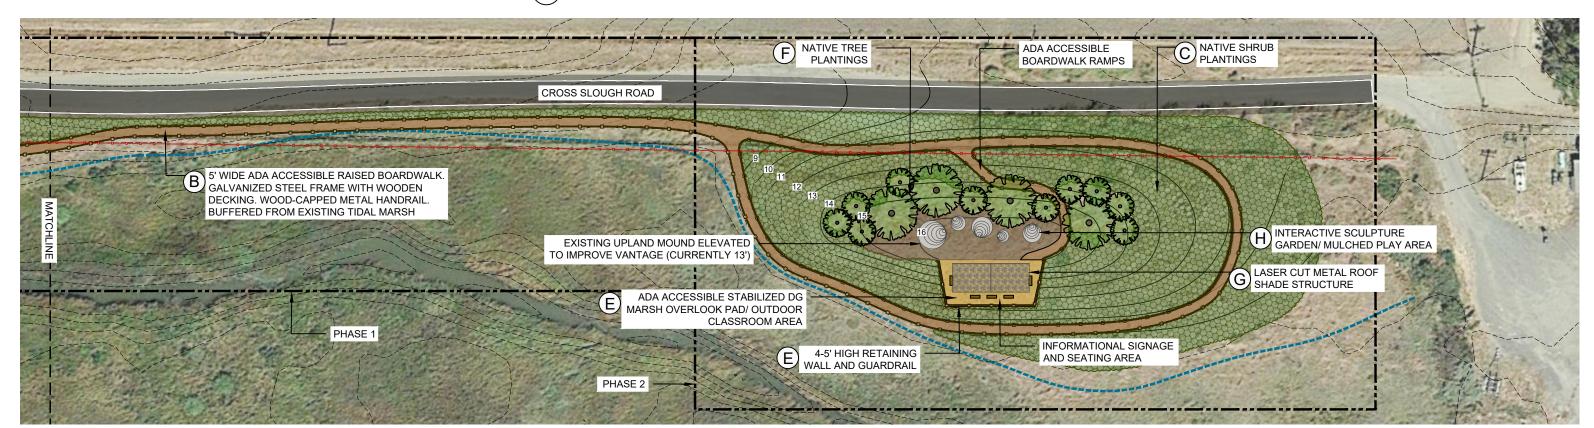

ADA ACCESSIBLE MARSH OVERLOOK PAD AND GUARDRAIL

(F) NATIVE TREE PLANTINGS

(G) LASER CUT METAL SHADE STRUCTURE

H) INTERACTIVE SCULPTURE GARDEN/ MULCHED PLAY AREA

1 LOW WOODEN RAIL FENCING

LASER CUT

12' X 12' METAL SHADE STRUCTURE

(J) ADA ACCESSIBLE COVERED PICNIC/ GRILL AREA

COMPOSITE PICNIC TABLES TO MATCH EXISTING

COLUMNS TO

PARK GRILI

MATCH "G"