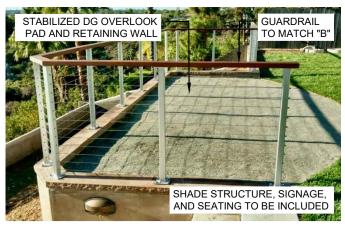

ADA ACCESSIBLE MARSH OVERLOOK PAD AND GUARDRAIL

(F) NATIVE TREE PLANTINGS

(G) LASER CUT METAL SHADE STRUCTURE

H) INTERACTIVE SCULPTURE GARDEN/ MULCHED PLAY AREA

1 LOW WOODEN RAIL FENCING

LASER CUT

12' X 12' METAL SHADE STRUCTURE