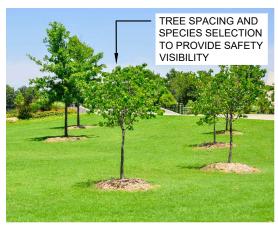

ADA ACCESSIBLE MARSH OVERLOOK PAD AND GUARDRAIL

(F) NATIVE TREE PLANTINGS

(G) LASER CUT METAL SHADE STRUCTURE

H) INTERACTIVE SCULPTURE GARDEN/ MULCHED PLAY AREA

1 LOW WOODEN RAIL FENCING

LASER CUT

12' X 12' METAL SHADE STRUCTURE