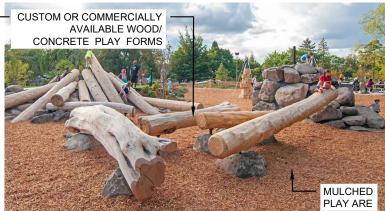

ADA ACCESSIBLE MARSH OVERLOOK PAD AND GUARDRAIL

(F) NATIVE TREE PLANTINGS

(G) LASER CUT METAL SHADE STRUCTURE

H) INTERACTIVE SCULPTURE GARDEN/ MULCHED PLAY AREA

1 LOW WOODEN RAIL FENCING

LASER CUT

12' X 12' METAL SHADE STRUCTURE