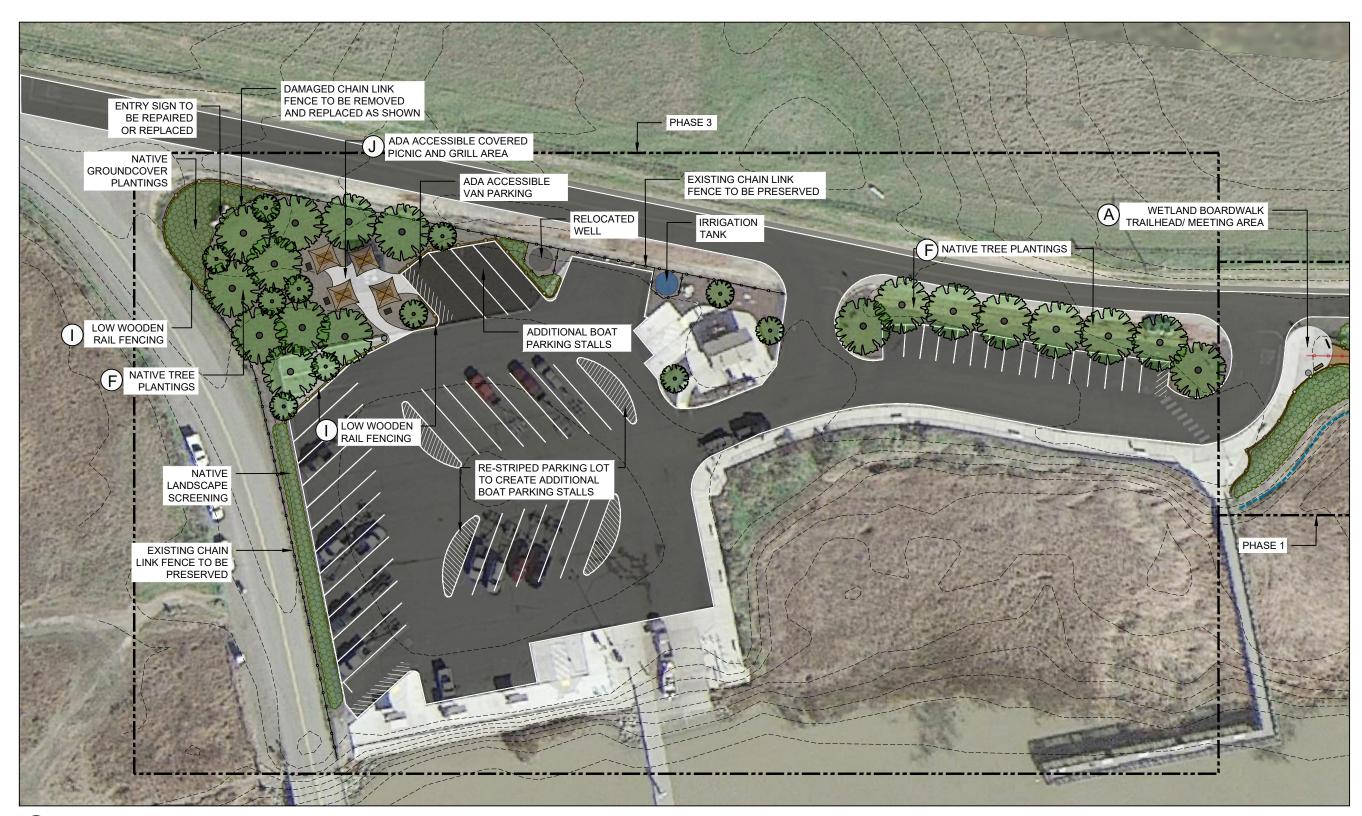

Belden's Landing Conceptual Parking Area Improvement Plan

Solano County, CA

Date: July 2022 Figure By: CHL Page 2 of 3

B ADA ACCESSIBLE BOARDWALK TRAIL

NATIVE SHRUB PLANTINGS

D BOARDWALK POP-OUT SEATING/ REST AREA

ADA ACCESSIBLE MARSH OVERLOOK PAD AND GUARDRAIL

(F) NATIVE TREE PLANTINGS

(G) LASER CUT METAL SHADE STRUCTURE

H) INTERACTIVE SCULPTURE GARDEN/ MULCHED PLAY AREA

1 LOW WOODEN RAIL FENCING

LASER CUT

12' X 12' METAL SHADE STRUCTURE

(J) ADA ACCESSIBLE COVERED PICNIC/ GRILL AREA

COMPOSITE PICNIC TABLES TO MATCH EXISTING

COLUMNS TO

PARK GRILI

MATCH "G"