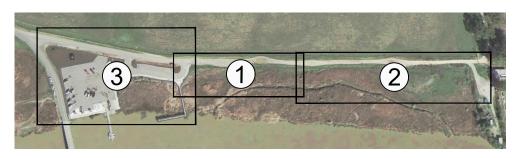

VIEWPORT KEY (1" = 400')

CONCEPTUAL PHASING PLAN (1" = 400')

1) BOARDWALK TRAILHEAD

(2) BOARDWALK TURNAROUND/ OUTDOOR EDUCATION AREA

Belden's Landing Conceptual Trail Design

Solano County, CA

3 PICNIC AREA AND PARKING LOT IMPROVEMENTS