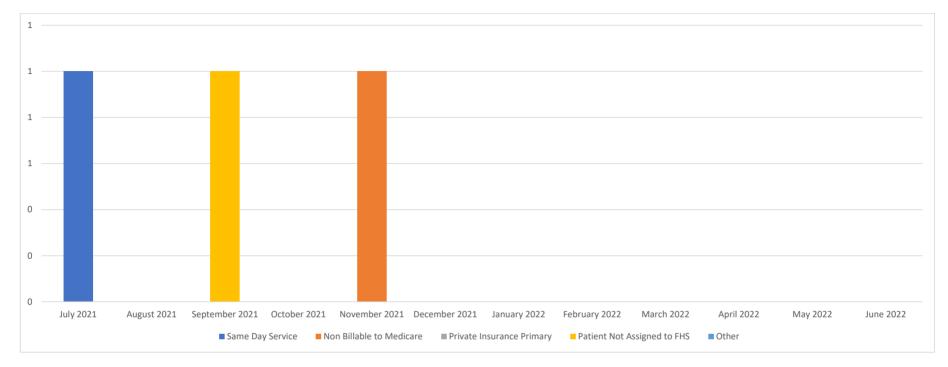

### SOLANO COUNTY HEALTH AND SOCIAL SERVICES FAMILY HEALTH SERVICES

Medical-Touro
Denied Encounters
July 2022 - June 2023

|                |            |          |                 |           | Denials         |       |              |        |            |            | 1       |
|----------------|------------|----------|-----------------|-----------|-----------------|-------|--------------|--------|------------|------------|---------|
|                | Total      | Same Day | Non Billable to | Private   | Patient Not     |       | Total Denied | Denial | Encounters | Self-Pay / | Claims  |
|                | Encounters | Service  | Medicare        | Insurance | Assigned to FHS | Other | Claims       | Rate   | Paid       | Uninsured  | Pending |
| July 2022      | 259        | 1        |                 |           |                 |       | 1            | 0.39%  | 249        | 7          | 2       |
| August 2022    | 394        |          |                 |           |                 |       | 0            | 0.00%  | 377        | 12         | 5       |
| September 2022 | 259        |          |                 |           | 1               |       | 1            | 0.39%  | 234        | 8          | 16      |
| October 2022   | 231        |          |                 |           |                 |       | 0            | 0.00%  | 157        | 9          | 65      |
| November 2022  | 265        |          | 1               |           |                 |       | 1            | 0.38%  | 41         | 19         | 204     |
| December 2022  |            |          |                 |           |                 |       |              |        |            |            |         |
| January 2023   |            |          |                 |           |                 |       |              |        |            |            |         |
| February 2023  |            |          |                 |           |                 |       |              |        |            |            |         |
| March 2023     |            |          |                 |           |                 |       |              |        |            |            |         |
| April 2023     |            |          |                 |           |                 |       |              |        |            |            |         |
| May 2023       |            |          |                 |           |                 |       |              |        |            |            |         |
| June 2023      |            |          |                 |           |                 |       |              |        |            |            |         |
| _              | 1.408      | 1        | 1               | 0         | 1               | 0     | 3            | 0.21%  | 1.058      | 55         | 292     |