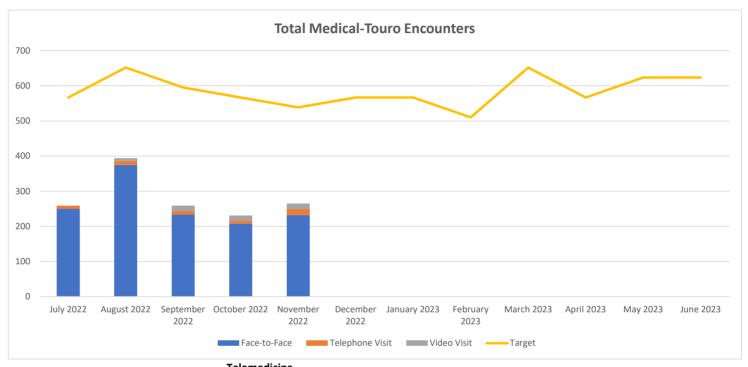

#### **SOLANO COUNTY HEALTH AND SOCIAL SERVICES FAMILY HEALTH SERVICES Total Medical-Touro Encounters** July 2022 - June 2023

|                | а            | ь               | С           | d = (a+b+c)             | е      | f = (d-e)  |
|----------------|--------------|-----------------|-------------|-------------------------|--------|------------|
|                | Face-to-Face | Telephone Visit | Video Visit | <b>Total Encounters</b> | Target | Difference |
| July 2022      | 250          | 9               |             | 259                     | 567    | (308)      |
| August 2022    | 375          | 11              | 8           | 394                     | 652    | (258)      |
| September 2022 | 233          | 10              | 16          | 259                     | 595    | (336)      |
| October 2022   | 208          | 9               | 14          | 231                     | 567    | (336)      |
| November 2022  | 232          | 17              | 16          | 265                     | 539    | (274)      |
| December 2022  |              |                 |             |                         | 567    |            |
| January 2023   |              |                 |             |                         | 567    |            |
| February 2023  |              |                 |             |                         | 510    |            |
| March 2023     |              |                 |             |                         | 652    |            |
| April 2023     |              |                 |             |                         | 567    |            |
| May 2023       |              |                 |             |                         | 624    |            |
| June 2023      |              |                 |             |                         | 624    |            |
| YTD Total      | 1,298        | 56              | 54          | 1,408                   | 7,030  | (1,512)    |