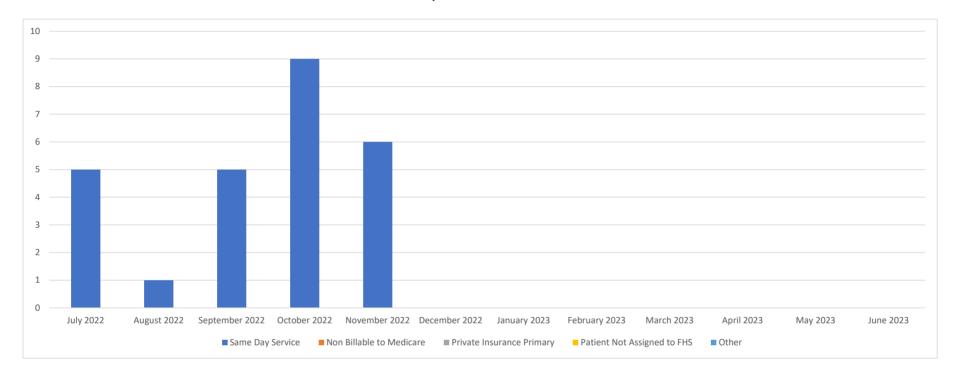

### SOLANO COUNTY HEALTH AND SOCIAL SERVICES FAMILY HEALTH SERVICES

Medical-County
Denied Encounters
July 2022 - June 2023

|                |            |          |                 |           | Denials         |       |              |        |            |            |         |
|----------------|------------|----------|-----------------|-----------|-----------------|-------|--------------|--------|------------|------------|---------|
|                | Total      | Same Day | Non Billable to | Private   | Patient Not     |       | Total Denied | Denial | Encounters | Self-Pay / | Claims  |
|                | Encounters | Service  | Medicare        | Insurance | Assigned to FHS | Other | Claims       | Rate   | Paid       | Uninsured  | Pending |
| July 2022      | 2,250      | 1        | 1               | 2         | 2               |       | 6            | 0.27%  | 2,093      | 149        | 2       |
| August 2022    | 3,327      |          | 10              | 5         |                 |       | 15           | 0.45%  | 3,084      | 192        | 36      |
| September 2022 | 2,876      | 1        | 4               | 1         | 4               | 1     | 11           | 0.38%  | 2,552      | 172        | 141     |
| October 2022   | 2,526      |          | 4               |           |                 | 1     | 5            | 0.20%  | 1,690      | 150        | 681     |
| November 2022  | 2,152      |          | 1               |           |                 |       | 1            | 0.05%  | 293        | 147        | 1,711   |
| December 2022  |            |          |                 |           |                 |       |              |        |            |            |         |
| January 2023   |            |          |                 |           |                 |       |              |        |            |            |         |
| February 2023  |            |          |                 |           |                 |       |              |        |            |            |         |
| March 2023     |            |          |                 |           |                 |       |              |        |            |            |         |
| April 2023     |            |          |                 |           |                 |       |              |        |            |            |         |
| May 2023       |            |          |                 |           |                 |       |              |        |            |            |         |
| June 2023      |            |          |                 |           |                 |       |              |        |            |            |         |
| _              | 13,131     | 2        | 20              | 8         | 6               | 2     | 38           | 0.29%  | 9,712      | 810        | 2,571   |