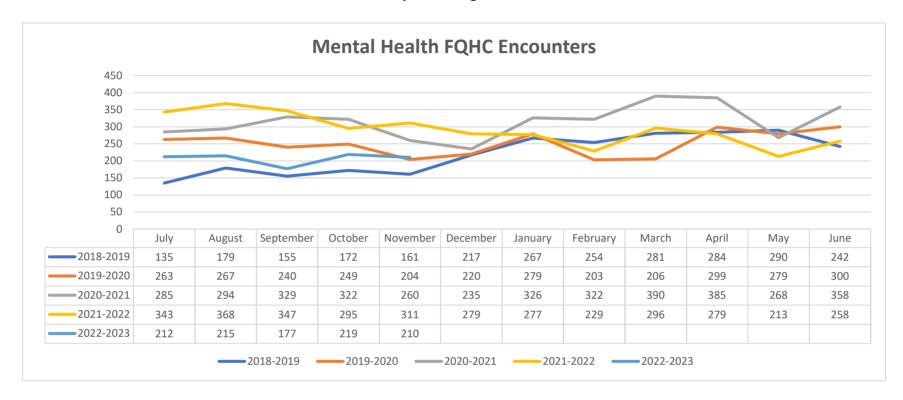

# SOLANO COUNTY HEALTH AND SOCIAL SERVICES FAMILY HEALTH SERVICES Total MENTAL HEALTH FQHC Encounters July 2018 - August 2022

## SOLANO COUNTY HEALTH AND SOCIAL SERVICES FAMILY HEALTH SERVICES Total Mental Health Encounters July 2022 - June 2023

|                | а            | ь               | с           | d = (a+b+c)             | e      | f = (d-e)  |
|----------------|--------------|-----------------|-------------|-------------------------|--------|------------|
|                | Face-to-Face | Telephone Visit | Video Visit | <b>Total Encounters</b> | Target | Difference |
| July 2022      | 137          | 67              | 8           | 212                     | 352    | (140)      |
| August 2022    | 159          | 49              | 7           | 215                     | 405    | (190)      |
| September 2022 | 116          | 56              | 5           | 177                     | 370    | (193)      |
| October 2022   | 157          | 50              | 12          | 219                     | 352    | (133)      |
| November 2022  | 140          | 67              | 3           | 210                     | 335    | (125)      |
| December 2022  |              |                 |             |                         | 352    |            |
| January 2023   |              |                 |             |                         | 352    |            |
| February 2023  |              |                 |             |                         | 317    |            |
| March 2023     |              |                 |             |                         | 405    |            |
| April 2023     |              |                 |             |                         | 352    |            |
| May 2023       |              |                 |             |                         | 387    |            |
| June 2023      |              |                 |             |                         | 387    |            |
| YTD Total      | 709          | 289             | 35          | 1,033                   | 4,368  | (781)      |