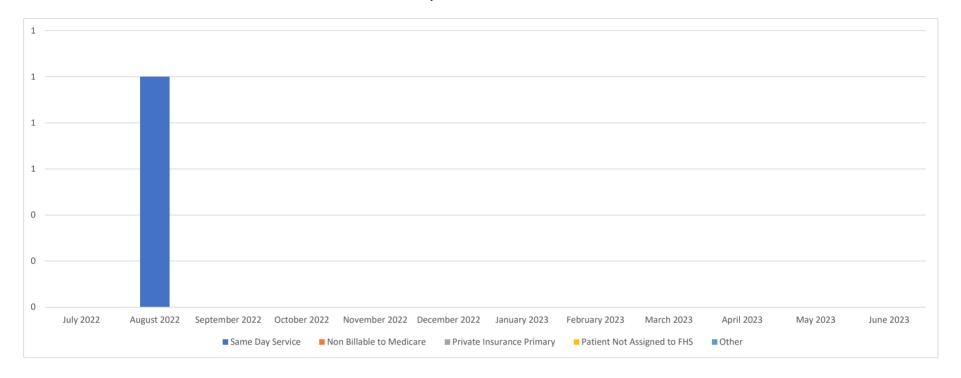

### SOLANO COUNTY HEALTH AND SOCIAL SERVICES FAMILY HEALTH SERVICES Dental

Denied Encounters
July 2022 - June 2023

|                |            |          |                 |           | Denials         |       |              |        |            |            |         |
|----------------|------------|----------|-----------------|-----------|-----------------|-------|--------------|--------|------------|------------|---------|
|                | Total      | Same Day | Non Billable to | Private   | Patient Not     |       | Total Denied | Denial | Encounters | Self-Pay / | Claims  |
|                | Encounters | Service  | Medicare        | Insurance | Assigned to FHS | Other | Claims       | Rate   | Paid       | Uninsured  | Pending |
| July 2022      | 1,528      |          |                 |           |                 |       | 0            | 0.00%  | 1,452      | 76         |         |
| August 2022    | 1,842      | 1        |                 |           |                 |       | 1            | 0.05%  | 1,756      | 80         | 5       |
| September 2022 | 1,528      |          |                 |           |                 |       | 0            | 0.00%  | 1,429      | 93         | 6       |
| October 2022   | 1,328      |          |                 |           |                 |       | 0            | 0.00%  | 1,216      | 104        | 8       |
| November 2022  | 1,196      |          |                 |           |                 |       | 0            | 0.00%  | 716        | 77         | 403     |
| December 2022  |            |          |                 |           |                 |       |              |        |            |            |         |
| January 2023   |            |          |                 |           |                 |       |              |        |            |            |         |
| February 2023  |            |          |                 |           |                 |       |              |        |            |            |         |
| March 2023     |            |          |                 |           |                 |       |              |        |            |            |         |
| April 2023     |            |          |                 |           |                 |       |              |        |            |            |         |
| May 2023       |            |          |                 |           |                 |       |              |        |            |            |         |
| June 2023      |            |          |                 |           |                 |       |              |        |            |            |         |
| _              | 7,422      | 1        | 0               | 0         | 0               | 0     | 1            | 0.01%  | 6,569      | 430        | 422     |