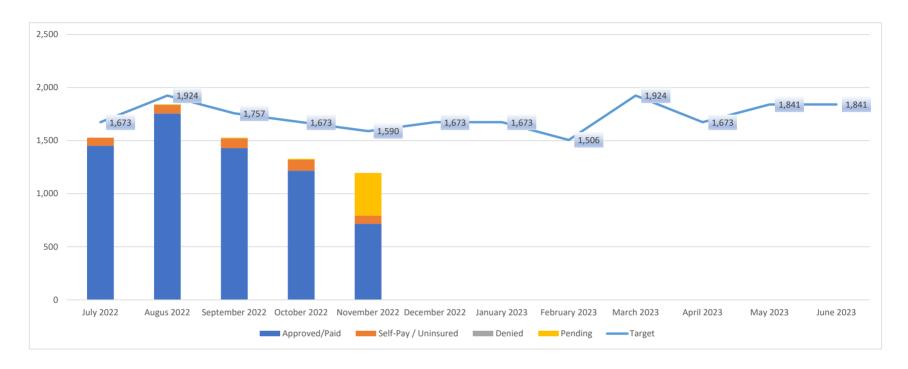

## SOLANO COUNTY HEALTH AND SOCIAL SERVICES FAMILY HEALTH SERVICES Total Dental Encounters July 2022 - June 2023

|                |              | reletite               | uicilie     |                         |        |            |
|----------------|--------------|------------------------|-------------|-------------------------|--------|------------|
|                | а            | b                      | с           | d = (a+b+c)             | e      | f = (d-e)  |
|                | Face-to-Face | <b>Telephone Visit</b> | Video Visit | <b>Total Encounters</b> | Target | Difference |
| July 2022      | 1,528        |                        |             | 1,528                   | 1,673  | (145)      |
| August 2022    | 1,842        |                        |             | 1,842                   | 1,924  | (82)       |
| September 2022 | 1,528        |                        |             | 1,528                   | 1,757  | (229)      |
| October 2022   | 1,328        |                        |             | 1,328                   | 1,673  | (345)      |
| November 2022  | 1,196        |                        |             | 1,196                   | 1,590  | (394)      |
| December 2022  |              |                        |             |                         | 1,673  |            |
| January 2023   |              |                        |             |                         | 1,673  |            |
| February 2023  |              |                        |             |                         | 1,506  |            |
| March 2023     |              |                        |             |                         | 1,924  |            |
| April 2023     |              |                        |             |                         | 1,673  |            |
| May 2023       |              |                        |             |                         | 1,841  |            |
| June 2023      |              |                        |             |                         | 1,841  |            |
| YTD Total      | 7,422        | 0                      | 0           | 7,422                   | 20,749 | (1,196)    |