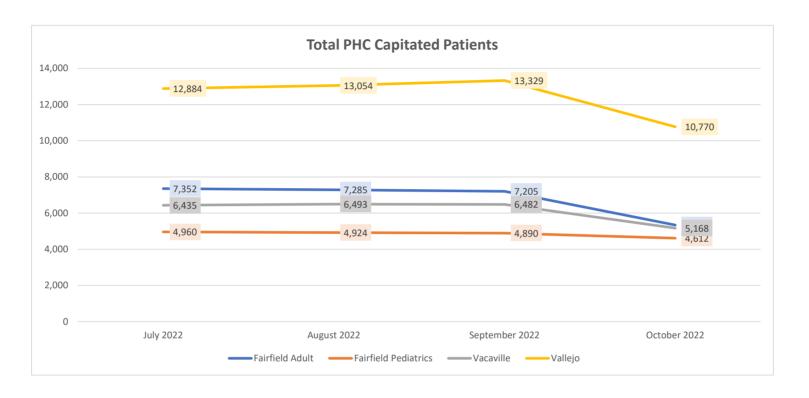

## SOLANO COUNTY HEALTH AND SOCIAL SERVICES FAMILY HEALTH SERVICES Total Partnership Capitated Patients July 2022 - June 2023

|                | Fairfield Adult | Fairfield Pediatrics | Vacaville | Vallejo | Total  |
|----------------|-----------------|----------------------|-----------|---------|--------|
| July 2022      | 7,352           | 4,960                | 6,435     | 12,884  | 31,631 |
| August 2022    | 7,285           | 4,924                | 6,493     | 13,054  | 31,756 |
| September 2022 | 7,205           | 4,890                | 6,482     | 13,329  | 31,906 |
| October 2022   | 5,338           | 4,612                | 5,168     | 10,770  | 25,888 |
| November 2022  | 5,272           | 4,600                | 5,287     | 10,910  | 26,069 |
| December 2022  | 5,189           | 4,552                | 5,451     | 11,414  | 26,606 |
| January 2023   |                 |                      |           |         |        |
| February 2023  |                 |                      |           |         |        |
| March 2023     |                 |                      |           |         |        |
| April 2023     |                 |                      |           |         |        |
| May 2023       |                 |                      |           |         |        |
| June 2023      |                 |                      |           |         |        |