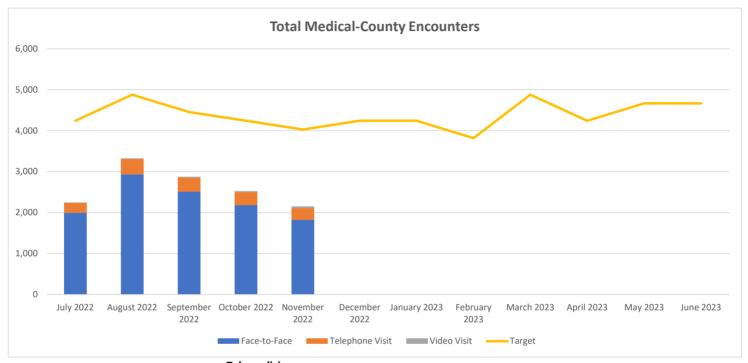

## SOLANO COUNTY HEALTH AND SOCIAL SERVICES FAMILY HEALTH SERVICES Total Medical-County Encounters July 2022 - June 2023

|                | а            | ь               | С           | d = (a+b+c)             | е      | f = (d-e)  |
|----------------|--------------|-----------------|-------------|-------------------------|--------|------------|
|                | Face-to-Face | Telephone Visit | Video Visit | <b>Total Encounters</b> | Target | Difference |
| July 2022      | 1,995        | 244             | 11          | 2,250                   | 4,241  | (1,991)    |
| August 2022    | 2,933        | 381             | 13          | 3,327                   | 4,877  | (1,550)    |
| September 2022 | 2,511        | 345             | 20          | 2,876                   | 4,453  | (1,577)    |
| October 2022   | 2,182        | 323             | 21          | 2,526                   | 4,241  | (1,715)    |
| November 2022  | 1,824        | 285             | 43          | 2,152                   | 4,029  | (1,877)    |
| December 2022  |              |                 |             |                         | 4,241  |            |
| January 2023   |              |                 |             |                         | 4,241  |            |
| February 2023  |              |                 |             |                         | 3,817  |            |
| March 2023     |              |                 |             |                         | 4,877  |            |
| April 2023     |              |                 |             |                         | 4,241  |            |
| May 2023       |              |                 |             |                         | 4,665  |            |
| June 2023      |              |                 |             |                         | 4,665  |            |
| YTD Total      | 11,445       | 1,578           | 108         | 13,131                  | 52,592 | (8,712)    |