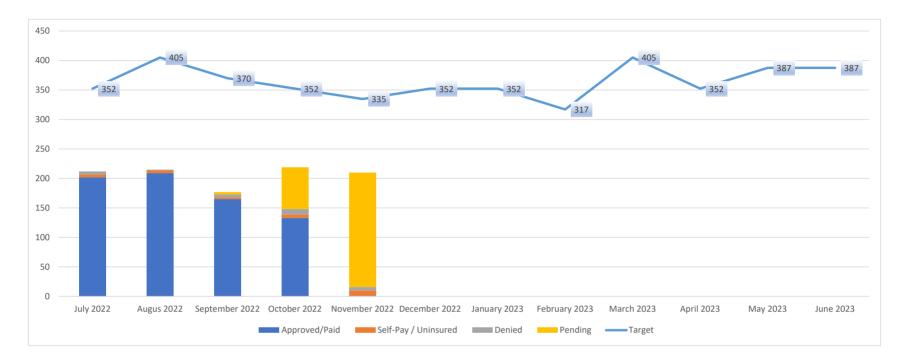

## SOLANO COUNTY HEALTH AND SOCIAL SERVICES FAMILY HEALTH SERVICES Total Mental Health Encounters July 2022 - June 2023

|                | а            | ь               | с           | d = (a+b+c)             | e      | f = (d-e)  |
|----------------|--------------|-----------------|-------------|-------------------------|--------|------------|
|                | Face-to-Face | Telephone Visit | Video Visit | <b>Total Encounters</b> | Target | Difference |
| July 2022      | 137          | 67              | 8           | 212                     | 352    | (140)      |
| August 2022    | 159          | 49              | 7           | 215                     | 405    | (190)      |
| September 2022 | 116          | 56              | 5           | 177                     | 370    | (193)      |
| October 2022   | 157          | 50              | 12          | 219                     | 352    | (133)      |
| November 2022  | 140          | 67              | 3           | 210                     | 335    | (125)      |
| December 2022  |              |                 |             |                         | 352    |            |
| January 2023   |              |                 |             |                         | 352    |            |
| February 2023  |              |                 |             |                         | 317    |            |
| March 2023     |              |                 |             |                         | 405    |            |
| April 2023     |              |                 |             |                         | 352    |            |
| May 2023       |              |                 |             |                         | 387    |            |
| June 2023      |              |                 |             |                         | 387    |            |
| YTD Total      | 709          | 289             | 35          | 1,033                   | 4,368  | (781)      |

#### Mental Health Encounter Status by Payer Mix July 2022 - June 2023

|                | Mei        | ntal Health - Approved/F | Paid      |           |        |         |            |
|----------------|------------|--------------------------|-----------|-----------|--------|---------|------------|
|                | Medi-Cal & | Medicare                 | Private   | Self-Pay/ |        |         | Total      |
|                | Medi-Medi  | Only                     | Insurance | Uninsured | Denied | Pending | Encounters |
| July 2022      | 201        | 1                        |           | 5         | 5      | 0       | 212        |
| August 2022    | 208        | 1                        |           | 5         | 1      | 0       | 215        |
| September 2022 | 165        |                          |           | 3         | 5      | 4       | 177        |
| October 2022   | 133        |                          |           | 6         | 9      | 71      | 219        |
| November 2022  | 1          |                          |           | 9         | 6      | 194     | 210        |
| December 2022  |            |                          |           |           |        |         | 0          |
| January 2023   |            |                          |           |           |        |         | 0          |
| February 2023  |            |                          |           |           |        |         | 0          |
| March 2023     |            |                          |           |           |        |         | 0          |
| April 2023     |            |                          |           |           |        |         | 0          |
| May 2023       |            |                          |           |           |        |         | 0          |
| June 2023      |            |                          |           |           |        |         | 0          |
| YTD Total      | 708        | 2                        | 0         | 28        | 26     | 269     | 1,033      |
| •              | 68.5%      | 0.2%                     | 0.0%      | 2.7%      | 2.5%   | 26.0%   | •          |