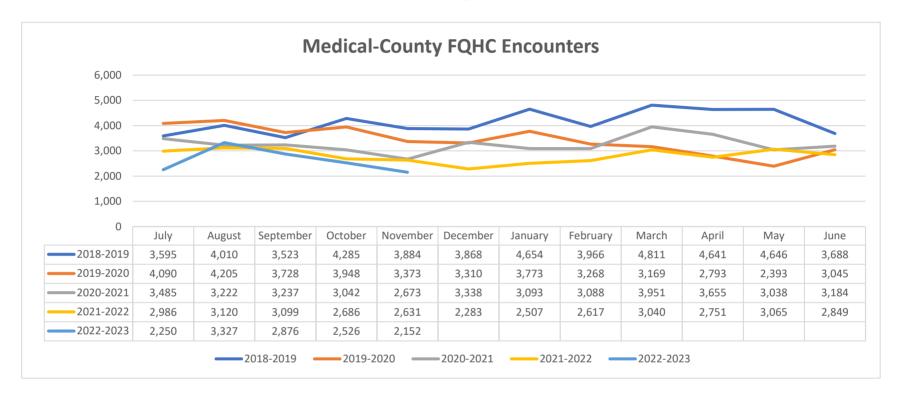

# SOLANO COUNTY HEALTH AND SOCIAL SERVICES FAMILY HEALTH SERVICES Total MEDICAL-COUNTY FQHC Encounters July 2018 - August 2022

## SOLANO COUNTY HEALTH AND SOCIAL SERVICES FAMILY HEALTH SERVICES Total Medical-County Encounters July 2022 - June 2023

|                | а            | ь               | С           | d = (a+b+c)             | е      | f = (d-e)  |
|----------------|--------------|-----------------|-------------|-------------------------|--------|------------|
|                | Face-to-Face | Telephone Visit | Video Visit | <b>Total Encounters</b> | Target | Difference |
| July 2022      | 1,995        | 244             | 11          | 2,250                   | 4,241  | (1,991)    |
| August 2022    | 2,933        | 381             | 13          | 3,327                   | 4,877  | (1,550)    |
| September 2022 | 2,511        | 345             | 20          | 2,876                   | 4,453  | (1,577)    |
| October 2022   | 2,182        | 323             | 21          | 2,526                   | 4,241  | (1,715)    |
| November 2022  | 1,824        | 285             | 43          | 2,152                   | 4,029  | (1,877)    |
| December 2022  |              |                 |             |                         | 4,241  |            |
| January 2023   |              |                 |             |                         | 4,241  |            |
| February 2023  |              |                 |             |                         | 3,817  |            |
| March 2023     |              |                 |             |                         | 4,877  |            |
| April 2023     |              |                 |             |                         | 4,241  |            |
| May 2023       |              |                 |             |                         | 4,665  |            |
| June 2023      |              |                 |             |                         | 4,665  |            |
| YTD Total      | 11,445       | 1,578           | 108         | 13,131                  | 52,592 | (8,712)    |