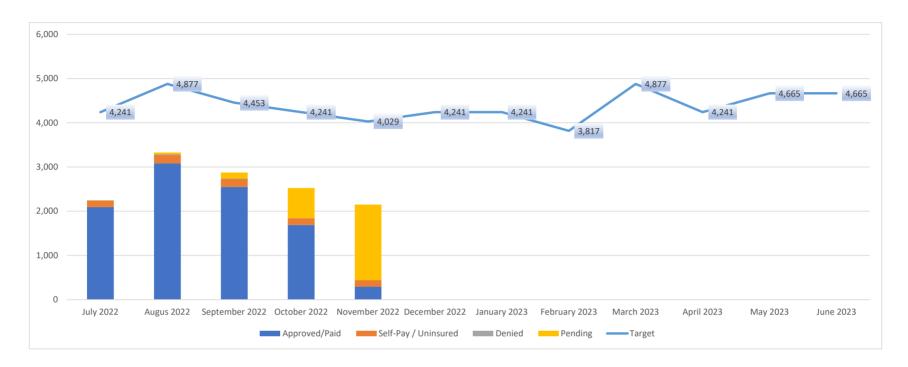

## SOLANO COUNTY HEALTH AND SOCIAL SERVICES FAMILY HEALTH SERVICES Total Medical-County Encounters July 2022 - June 2023

|                | а            | ь               | С           | d = (a+b+c)             | е      | f = (d-e)  |
|----------------|--------------|-----------------|-------------|-------------------------|--------|------------|
|                | Face-to-Face | Telephone Visit | Video Visit | <b>Total Encounters</b> | Target | Difference |
| July 2022      | 1,995        | 244             | 11          | 2,250                   | 4,241  | (1,991)    |
| August 2022    | 2,933        | 381             | 13          | 3,327                   | 4,877  | (1,550)    |
| September 2022 | 2,511        | 345             | 20          | 2,876                   | 4,453  | (1,577)    |
| October 2022   | 2,182        | 323             | 21          | 2,526                   | 4,241  | (1,715)    |
| November 2022  | 1,824        | 285             | 43          | 2,152                   | 4,029  | (1,877)    |
| December 2022  |              |                 |             |                         | 4,241  |            |
| January 2023   |              |                 |             |                         | 4,241  |            |
| February 2023  |              |                 |             |                         | 3,817  |            |
| March 2023     |              |                 |             |                         | 4,877  |            |
| April 2023     |              |                 |             |                         | 4,241  |            |
| May 2023       |              |                 |             |                         | 4,665  |            |
| June 2023      |              |                 |             |                         | 4,665  |            |
| YTD Total      | 11,445       | 1,578           | 108         | 13,131                  | 52,592 | (8,712)    |

### Medical-County Encounter Status by Payer Mix July 2022 - June 2023

|                | Med        | ical-County - Approved/ | 'Paid     |           |        |         |            |
|----------------|------------|-------------------------|-----------|-----------|--------|---------|------------|
|                | Medi-Cal & | Medicare                | Private   | Self-Pay/ |        |         | Total      |
|                | Medi-Medi  | Only                    | Insurance | Uninsured | Denied | Pending | Encounters |
| July 2022      | 2,067      | 25                      | 1         | 149       | 6      | 2       | 2,250      |
| August 2022    | 3,059      | 25                      |           | 192       | 15     | 36      | 3,327      |
| September 2022 | 2,532      | 20                      |           | 172       | 11     | 141     | 2,876      |
| October 2022   | 1,668      | 22                      |           | 150       | 5      | 681     | 2,526      |
| November 2022  | 281        | 12                      |           | 147       | 1      | 1,711   | 2,152      |
| December 2022  |            |                         |           |           |        |         | 0          |
| January 2023   |            |                         |           |           |        |         | 0          |
| February 2023  |            |                         |           |           |        |         | 0          |
| March 2023     |            |                         |           |           |        |         | 0          |
| April 2023     |            |                         |           |           |        |         | 0          |
| May 2023       |            |                         |           |           |        |         | 0          |
| June 2023      |            |                         |           |           |        |         | 0          |
| YTD Total      | 9,607      | 104                     | 1         | 810       | 38     | 2,571   | 13,131     |
| ·              | 73.2%      | 0.8%                    | 0.0%      | 6.2%      | 0.3%   | 19.6%   | •          |