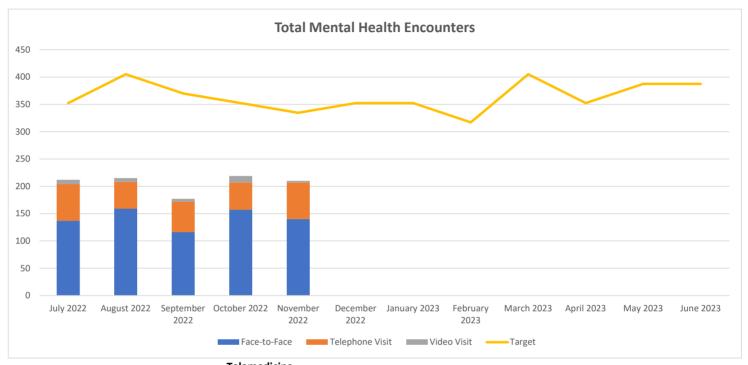

## SOLANO COUNTY HEALTH AND SOCIAL SERVICES FAMILY HEALTH SERVICES Total Mental Health Encounters July 2022 - June 2023

|                | а            | ь               | с           | d = (a+b+c)             | e      | f = (d-e)  |
|----------------|--------------|-----------------|-------------|-------------------------|--------|------------|
|                | Face-to-Face | Telephone Visit | Video Visit | <b>Total Encounters</b> | Target | Difference |
| July 2022      | 137          | 67              | 8           | 212                     | 352    | (140)      |
| August 2022    | 159          | 49              | 7           | 215                     | 405    | (190)      |
| September 2022 | 116          | 56              | 5           | 177                     | 370    | (193)      |
| October 2022   | 157          | 50              | 12          | 219                     | 352    | (133)      |
| November 2022  | 140          | 67              | 3           | 210                     | 335    | (125)      |
| December 2022  |              |                 |             |                         | 352    |            |
| January 2023   |              |                 |             |                         | 352    |            |
| February 2023  |              |                 |             |                         | 317    |            |
| March 2023     |              |                 |             |                         | 405    |            |
| April 2023     |              |                 |             |                         | 352    |            |
| May 2023       |              |                 |             |                         | 387    |            |
| June 2023      |              |                 |             |                         | 387    |            |
| YTD Total      | 709          | 289             | 35          | 1,033                   | 4,368  | (781)      |