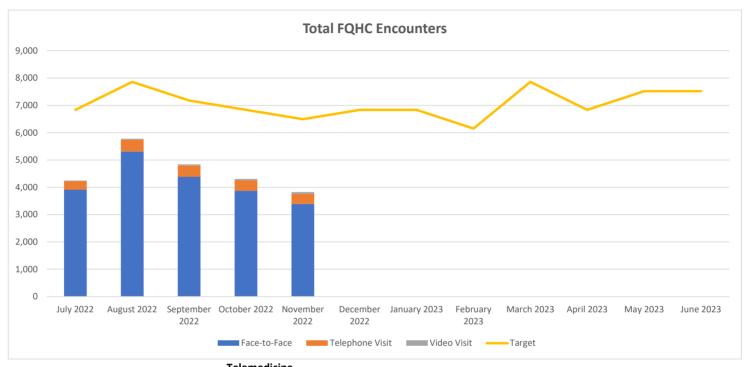

#### **SOLANO COUNTY HEALTH AND SOCIAL SERVICES FAMILY HEALTH SERVICES Total FQHC Encounters** July 2022 - June 2023

|                | а            | ь               | с           | d = (a+b+c)      | e      | f = (d-e)  |
|----------------|--------------|-----------------|-------------|------------------|--------|------------|
|                | Face-to-Face | Telephone Visit | Video Visit | Total Encounters | Target | Difference |
| July 2022      | 3,910        | 320             | 19          | 4,249            | 6,834  | (2,585)    |
| August 2022    | 5,309        | 441             | 28          | 5,778            | 7,859  | (2,081)    |
| September 2022 | 4,388        | 411             | 41          | 4,840            | 7,175  | (2,335)    |
| October 2022   | 3,875        | 382             | 47          | 4,304            | 6,834  | (2,530)    |
| November 2022  | 3,392        | 369             | 62          | 3,823            | 6,492  | (2,669)    |
| December 2022  |              |                 |             |                  | 6,834  |            |
| January 2023   |              |                 |             |                  | 6,834  |            |
| February 2023  |              |                 |             |                  | 6,150  |            |
| March 2023     |              |                 |             |                  | 7,859  |            |
| April 2023     |              |                 |             |                  | 6,834  |            |
| May 2023       |              |                 |             |                  | 7,517  |            |
| June 2023      |              |                 |             |                  | 7,517  |            |
| YTD Total      | 20,874       | 1,923           | 197         | 22,994           | 84,739 | (12,200)   |