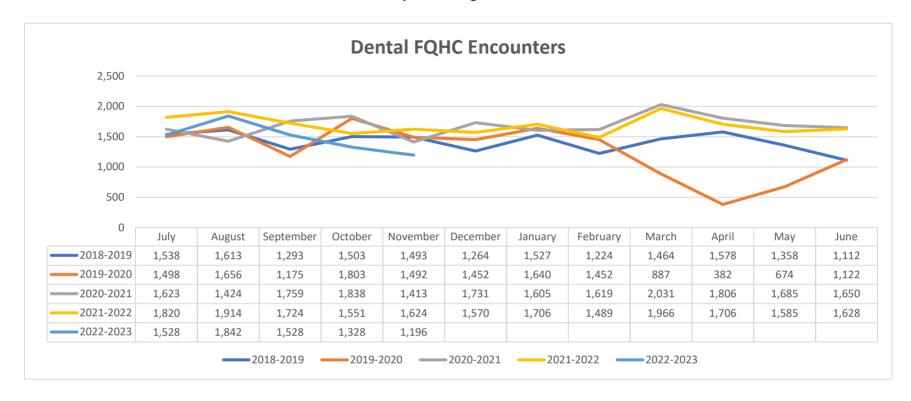

# SOLANO COUNTY HEALTH AND SOCIAL SERVICES FAMILY HEALTH SERVICES Total DENTAL FQHC Encounters July 2018 - August 2022

## SOLANO COUNTY HEALTH AND SOCIAL SERVICES FAMILY HEALTH SERVICES Total Dental Encounters July 2022 - June 2023

|                |              | reletite               | uicilie     |                         |        |            |
|----------------|--------------|------------------------|-------------|-------------------------|--------|------------|
|                | а            | b                      | с           | d = (a+b+c)             | e      | f = (d-e)  |
|                | Face-to-Face | <b>Telephone Visit</b> | Video Visit | <b>Total Encounters</b> | Target | Difference |
| July 2022      | 1,528        |                        |             | 1,528                   | 1,673  | (145)      |
| August 2022    | 1,842        |                        |             | 1,842                   | 1,924  | (82)       |
| September 2022 | 1,528        |                        |             | 1,528                   | 1,757  | (229)      |
| October 2022   | 1,328        |                        |             | 1,328                   | 1,673  | (345)      |
| November 2022  | 1,196        |                        |             | 1,196                   | 1,590  | (394)      |
| December 2022  |              |                        |             |                         | 1,673  |            |
| January 2023   |              |                        |             |                         | 1,673  |            |
| February 2023  |              |                        |             |                         | 1,506  |            |
| March 2023     |              |                        |             |                         | 1,924  |            |
| April 2023     |              |                        |             |                         | 1,673  |            |
| May 2023       |              |                        |             |                         | 1,841  |            |
| June 2023      |              |                        |             |                         | 1,841  |            |
| YTD Total      | 7,422        | 0                      | 0           | 7,422                   | 20,749 | (1,196)    |