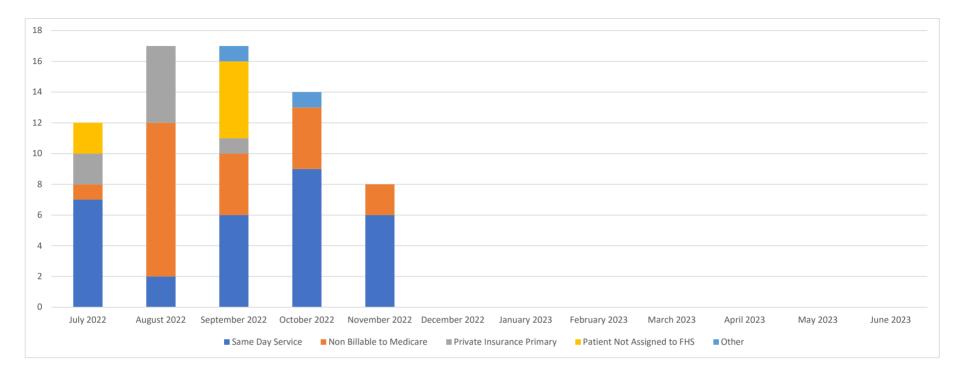

## SOLANO COUNTY HEALTH AND SOCIAL SERVICES FAMILY HEALTH SERVICES Denied Encounters July 2022 - June 2023

|                |            |          |                 |           | Denials         |       |              |        |            |            |         |
|----------------|------------|----------|-----------------|-----------|-----------------|-------|--------------|--------|------------|------------|---------|
|                | Total      | Same Day | Non Billable to | Private   | Patient Not     |       | Total Denied | Denial | Encounters | Self-Pay / | Claims  |
|                | Encounters | Service  | Medicare        | Insurance | Assigned to FHS | Other | Claims       | Rate   | Paid       | Uninsured  | Pending |
| July 2022      | 4,249      | 7        | 1               | 2         | 2               |       | 12           | 0.28%  | 3,996      | 237        | 4       |
| August 2022    | 5,778      | 2        | 10              | 5         |                 |       | 17           | 0.29%  | 5,426      | 289        | 46      |
| September 2022 | 4,840      | 6        | 4               | 1         | 5               | 1     | 17           | 0.35%  | 4,380      | 276        | 167     |
| October 2022   | 4,304      | 9        | 4               |           |                 | 1     | 14           | 0.33%  | 3,196      | 269        | 825     |
| November 2022  | 3,823      | 6        | 2               |           |                 |       | 8            | 0.21%  | 1,051      | 252        | 2,512   |
| December 2022  |            |          |                 |           |                 |       |              |        |            |            | 0       |
| January 2023   |            |          |                 |           |                 |       |              |        |            |            | 0       |
| February 2023  |            |          |                 |           |                 |       |              |        |            |            | 0       |
| March 2023     |            |          |                 |           |                 |       |              |        |            |            | 0       |
| April 2023     |            |          |                 |           |                 |       |              |        |            |            | 0       |
| May 2023       |            |          |                 |           |                 |       |              |        |            |            | 0       |
| June 2023      |            |          |                 |           |                 |       |              |        |            |            | 0       |
| _              | 22,994     | 30       | 21              | 8         | 7               | 2     | 68           | 0.30%  | 18,049     | 1,323      | 3,554   |