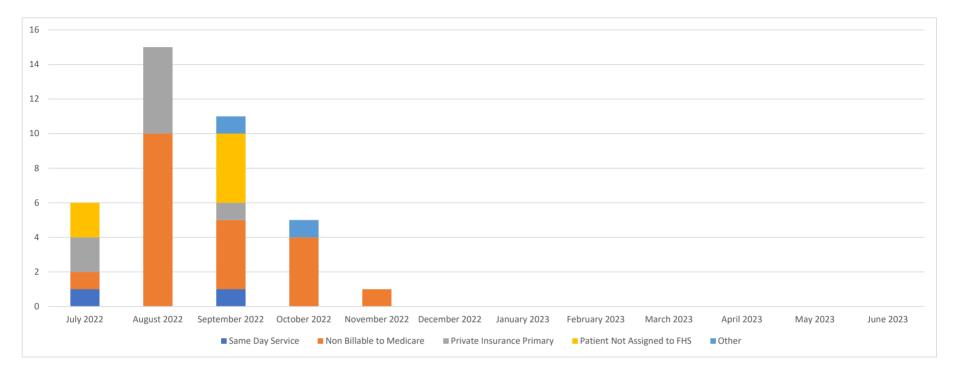

### SOLANO COUNTY HEALTH AND SOCIAL SERVICES FAMILY HEALTH SERVICES

Medical-County
Denied Encounters
July 2022 - June 2023

|                |            |          |                 |           | Denials         |       |              |        |            |            |         |
|----------------|------------|----------|-----------------|-----------|-----------------|-------|--------------|--------|------------|------------|---------|
|                | Total      | Same Day | Non Billable to | Private   | Patient Not     |       | Total Denied | Denial | Encounters | Self-Pay / | Claims  |
|                | Encounters | Service  | Medicare        | Insurance | Assigned to FHS | Other | Claims       | Rate   | Paid       | Uninsured  | Pending |
| July 2022      | 2,250      | 1        | 1               | 2         | 2               |       | 6            | 0.27%  | 2,093      | 149        | 2       |
| August 2022    | 3,327      |          | 10              | 5         |                 |       | 15           | 0.45%  | 3,084      | 192        | 36      |
| September 2022 | 2,876      | 1        | 4               | 1         | 4               | 1     | 11           | 0.38%  | 2,552      | 172        | 141     |
| October 2022   | 2,526      |          | 4               |           |                 | 1     | 5            | 0.20%  | 1,690      | 150        | 681     |
| November 2022  | 2,152      |          | 1               |           |                 |       | 1            | 0.05%  | 293        | 147        | 1,711   |
| December 2022  |            |          |                 |           |                 |       |              |        |            |            |         |
| January 2023   |            |          |                 |           |                 |       |              |        |            |            |         |
| February 2023  |            |          |                 |           |                 |       |              |        |            |            |         |
| March 2023     |            |          |                 |           |                 |       |              |        |            |            |         |
| April 2023     |            |          |                 |           |                 |       |              |        |            |            |         |
| May 2023       |            |          |                 |           |                 |       |              |        |            |            |         |
| June 2023      |            |          |                 |           |                 |       |              |        |            |            |         |
| _              | 13,131     | 2        | 20              | 8         | 6               | 2     | 38           | 0.29%  | 9,712      | 810        | 2,571   |