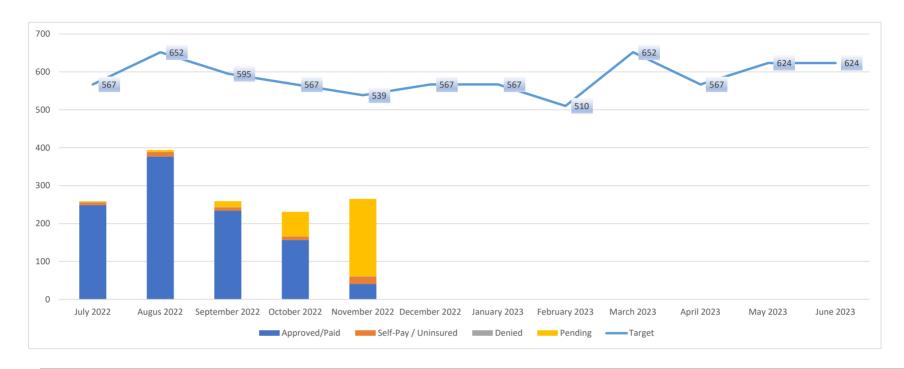

#### **SOLANO COUNTY HEALTH AND SOCIAL SERVICES FAMILY HEALTH SERVICES Total Medical-Touro Encounters** July 2022 - June 2023

|                | а            | ь               | С           | d = (a+b+c)             | е      | f = (d-e)  |
|----------------|--------------|-----------------|-------------|-------------------------|--------|------------|
|                | Face-to-Face | Telephone Visit | Video Visit | <b>Total Encounters</b> | Target | Difference |
| July 2022      | 250          | 9               |             | 259                     | 567    | (308)      |
| August 2022    | 375          | 11              | 8           | 394                     | 652    | (258)      |
| September 2022 | 233          | 10              | 16          | 259                     | 595    | (336)      |
| October 2022   | 208          | 9               | 14          | 231                     | 567    | (336)      |
| November 2022  | 232          | 17              | 16          | 265                     | 539    | (274)      |
| December 2022  |              |                 |             |                         | 567    |            |
| January 2023   |              |                 |             |                         | 567    |            |
| February 2023  |              |                 |             |                         | 510    |            |
| March 2023     |              |                 |             |                         | 652    |            |
| April 2023     |              |                 |             |                         | 567    |            |
| May 2023       |              |                 |             |                         | 624    |            |
| June 2023      |              |                 |             |                         | 624    |            |
| YTD Total      | 1,298        | 56              | 54          | 1,408                   | 7,030  | (1,512)    |

#### Medical-Touro

#### **Encounter Status by Payer Mix**

July 2022 - June 2023

|                | Меа        | dical-Touro - Approved/F | Paid      |           |        |         |            |
|----------------|------------|--------------------------|-----------|-----------|--------|---------|------------|
|                | Medi-Cal & | Medicare                 | Private   | Self-Pay/ |        |         | Total      |
|                | Medi-Medi  | Only                     | Insurance | Uninsured | Denied | Pending | Encounters |
| July 2022      | 247        | 2                        |           | 7         | 1      | 2       | 259        |
| August 2022    | 376        | 1                        |           | 12        | 0      | 5       | 394        |
| September 2022 | 233        | 1                        |           | 8         | 1      | 16      | 259        |
| October 2022   | 156        | 1                        |           | 9         | 0      | 65      | 231        |
| November 2022  | 40         | 1                        |           | 19        | 1      | 204     | 265        |
| December 2022  |            |                          |           |           |        |         | 0          |
| January 2023   |            |                          |           |           |        |         | 0          |
| February 2023  |            |                          |           |           |        |         | 0          |
| March 2023     |            |                          |           |           |        |         | 0          |
| April 2023     |            |                          |           |           |        |         | 0          |
| May 2023       |            |                          |           |           |        |         | 0          |
| June 2023      |            |                          |           |           |        |         | 0          |
| YTD Total      | 1,052      | 6                        | 0         | 55        | 3      | 292     | 1,408      |
| ,              | 74.7%      | 0.4%                     | 0.0%      | 3.9%      | 0.2%   | 20.7%   | ,          |