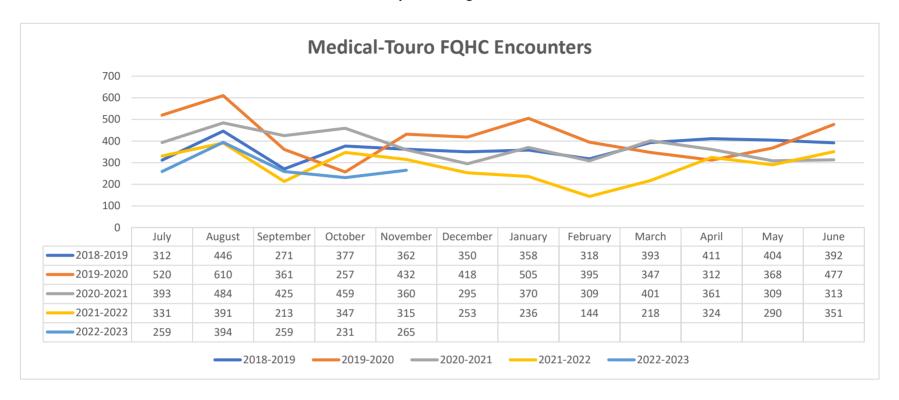

# SOLANO COUNTY HEALTH AND SOCIAL SERVICES FAMILY HEALTH SERVICES Total MEDICAL-TOURO FQHC Encounters July 2018 - August 2022

#### **SOLANO COUNTY HEALTH AND SOCIAL SERVICES FAMILY HEALTH SERVICES Total Medical-Touro Encounters** July 2022 - June 2023

|                | а            | ь               | С           | d = (a+b+c)             | е      | f = (d-e)  |
|----------------|--------------|-----------------|-------------|-------------------------|--------|------------|
|                | Face-to-Face | Telephone Visit | Video Visit | <b>Total Encounters</b> | Target | Difference |
| July 2022      | 250          | 9               |             | 259                     | 567    | (308)      |
| August 2022    | 375          | 11              | 8           | 394                     | 652    | (258)      |
| September 2022 | 233          | 10              | 16          | 259                     | 595    | (336)      |
| October 2022   | 208          | 9               | 14          | 231                     | 567    | (336)      |
| November 2022  | 232          | 17              | 16          | 265                     | 539    | (274)      |
| December 2022  |              |                 |             |                         | 567    |            |
| January 2023   |              |                 |             |                         | 567    |            |
| February 2023  |              |                 |             |                         | 510    |            |
| March 2023     |              |                 |             |                         | 652    |            |
| April 2023     |              |                 |             |                         | 567    |            |
| May 2023       |              |                 |             |                         | 624    |            |
| June 2023      |              |                 |             |                         | 624    |            |
| YTD Total      | 1,298        | 56              | 54          | 1,408                   | 7,030  | (1,512)    |