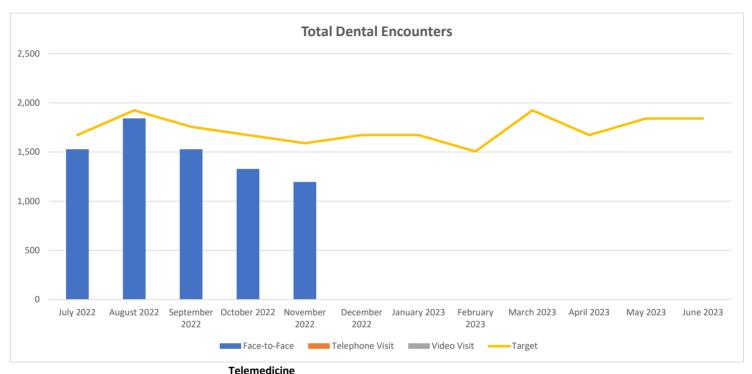

## SOLANO COUNTY HEALTH AND SOCIAL SERVICES FAMILY HEALTH SERVICES Total Dental Encounters July 2022 - June 2023

|                |              | reletite               | uicilie     |                         |        |            |
|----------------|--------------|------------------------|-------------|-------------------------|--------|------------|
|                | а            | b                      | с           | d = (a+b+c)             | e      | f = (d-e)  |
|                | Face-to-Face | <b>Telephone Visit</b> | Video Visit | <b>Total Encounters</b> | Target | Difference |
| July 2022      | 1,528        |                        |             | 1,528                   | 1,673  | (145)      |
| August 2022    | 1,842        |                        |             | 1,842                   | 1,924  | (82)       |
| September 2022 | 1,528        |                        |             | 1,528                   | 1,757  | (229)      |
| October 2022   | 1,328        |                        |             | 1,328                   | 1,673  | (345)      |
| November 2022  | 1,196        |                        |             | 1,196                   | 1,590  | (394)      |
| December 2022  |              |                        |             |                         | 1,673  |            |
| January 2023   |              |                        |             |                         | 1,673  |            |
| February 2023  |              |                        |             |                         | 1,506  |            |
| March 2023     |              |                        |             |                         | 1,924  |            |
| April 2023     |              |                        |             |                         | 1,673  |            |
| May 2023       |              |                        |             |                         | 1,841  |            |
| June 2023      |              |                        |             |                         | 1,841  |            |
| YTD Total      | 7,422        | 0                      | 0           | 7,422                   | 20,749 | (1,196)    |