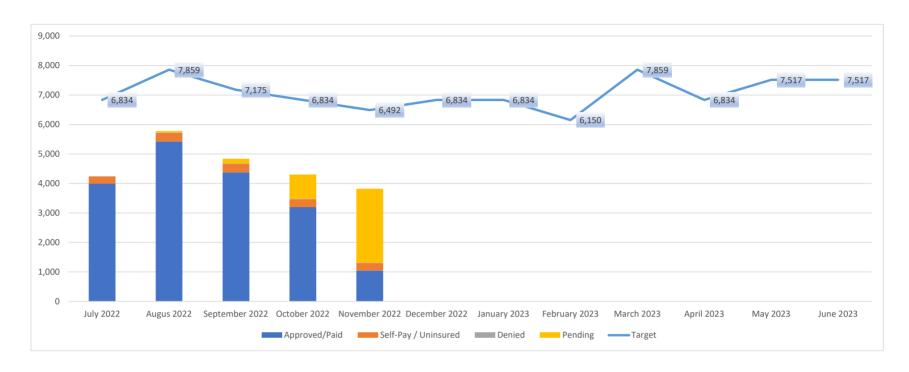

#### **SOLANO COUNTY HEALTH AND SOCIAL SERVICES FAMILY HEALTH SERVICES Total FQHC Encounters** July 2022 - June 2023

|                | а            | ь               | с           | d = (a+b+c)      | e      | f = (d-e)  |
|----------------|--------------|-----------------|-------------|------------------|--------|------------|
|                | Face-to-Face | Telephone Visit | Video Visit | Total Encounters | Target | Difference |
| July 2022      | 3,910        | 320             | 19          | 4,249            | 6,834  | (2,585)    |
| August 2022    | 5,309        | 441             | 28          | 5,778            | 7,859  | (2,081)    |
| September 2022 | 4,388        | 411             | 41          | 4,840            | 7,175  | (2,335)    |
| October 2022   | 3,875        | 382             | 47          | 4,304            | 6,834  | (2,530)    |
| November 2022  | 3,392        | 369             | 62          | 3,823            | 6,492  | (2,669)    |
| December 2022  |              |                 |             |                  | 6,834  |            |
| January 2023   |              |                 |             |                  | 6,834  |            |
| February 2023  |              |                 |             |                  | 6,150  |            |
| March 2023     |              |                 |             |                  | 7,859  |            |
| April 2023     |              |                 |             |                  | 6,834  |            |
| May 2023       |              |                 |             |                  | 7,517  |            |
| June 2023      |              |                 |             |                  | 7,517  |            |
| YTD Total      | 20,874       | 1,923           | 197         | 22,994           | 84,739 | (12,200)   |