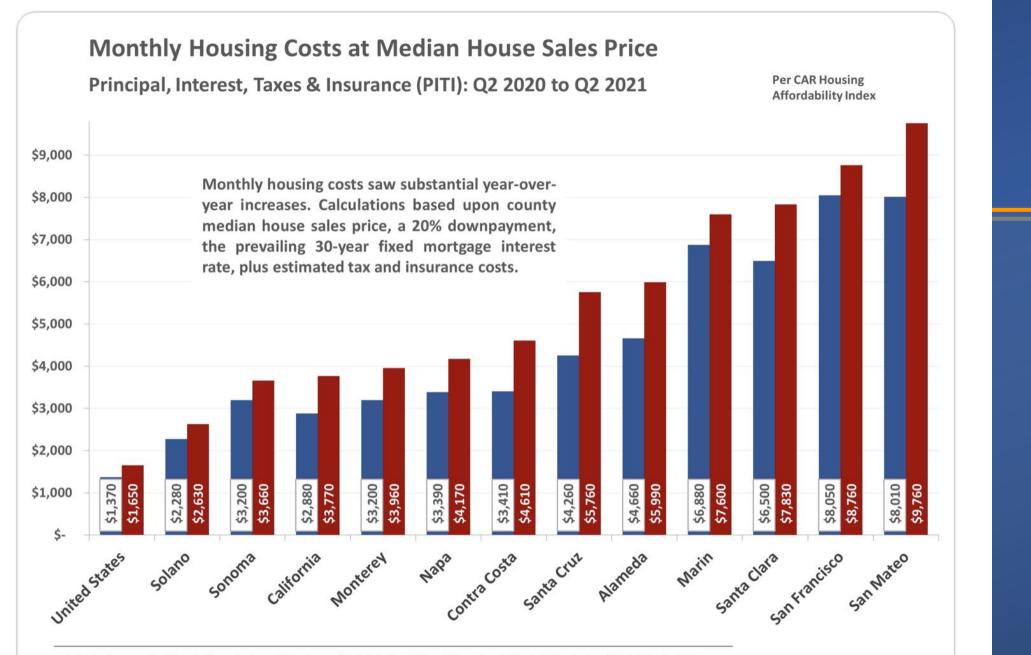

Calculation per California Association of Realtors: "C.A.R.'s Traditional Housing Affordability Index (HAI). Methodology can be found on <u>www.CAR.org</u>, Market Data section. All numbers should be considered approximate, and subject to possible error and revision. References are made to counties, not cities of the same name.

#### **Bay Area Median House Sales Prices: Dollar Appreciation**

2019 (full year) to 2021 YTD (first half): Median Sales Price Change

Based on 2019 and 2021 YTD median house sales prices per CA Association of Realtors or NorCal Regional MLS. Data derived from sources deemed reliable, but may contain errors and subject to revision. All numbers are approximate.