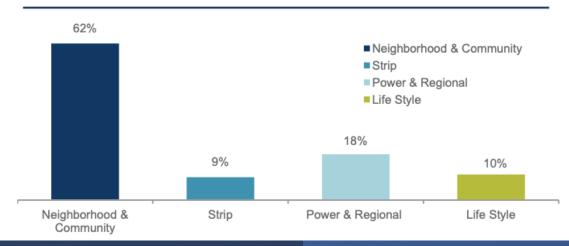

| 39,961,676              | SF / NORTH BAY METRO TOTALS              |
| -                                                  | -217,402<br>-9,244                 | -38,132<br>3,226                         | 24.5%<br>7.1%           | 584,746<br>734,095 | 15,395<br>6,142       | 2,451,606<br>10,409,125 | San Francisco County<br>San Mateo County |

\*Rental rates reflect NNN asking

CUSHMAN &

KEFIELD

#### **PRICING: Average Asking Rents Increases**

The average asking rent in the second quarter of 2021 was recorded at \$34.18 per square foot (psf) on an annual triple net basis, up from \$26.33 psf one year ago. The rental rates ranged from \$17.88 psf in Solano County to \$87.30 psf in San Francisco County.

#### **RENT / VACANCY RATE**



#### **AVAILABILITY BY PRODUCT TYPE**



## OFFICE

CORE & SHELL MULTI-STORY SPECULATIVE, ANCHOR TENANCY





## Colliers

| Submarket/<br>Class | Total<br>Inventory SF | Direct<br>Availability<br>Rate | Sublease<br>Availability<br>Rate | Availability<br>Rate | Vacancy<br>Rate | Vacancy<br>Rate<br>Previous | Net<br>Absorption<br>Current | Net<br>Absorption<br>YTD | Under<br>Construction | Deliveries<br>YTD | Avg Direct<br>Asking Rate<br>(FSG) |
|---------------------|-----------------------|--------------------------------|----------------------------------|----------------------|-----------------|-----------------------------|------------------------------|--------------------------|-----------------------|-------------------|------------------------------------|
| Grand Total         |                       |