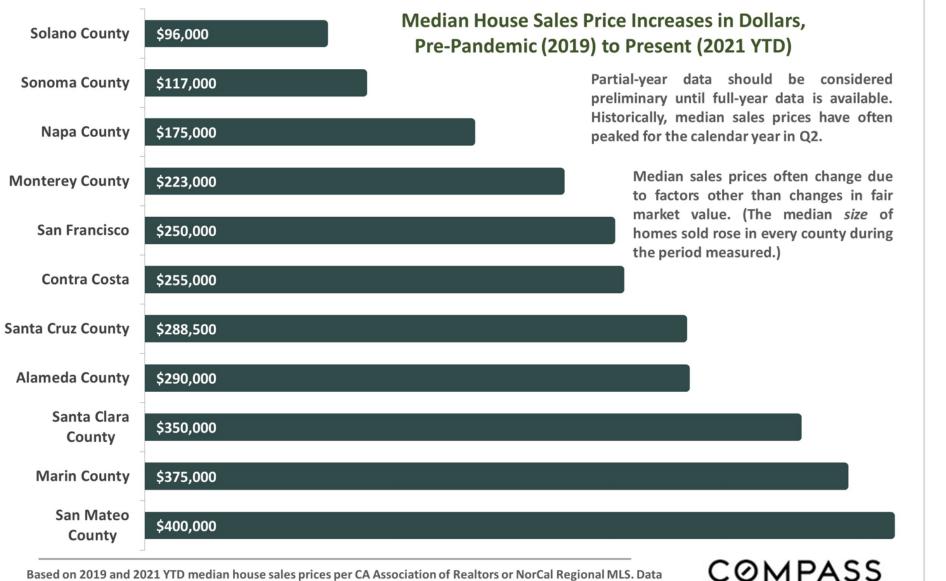

#### **Bay Area Median House Sales Prices: Dollar Appreciation**

2019 (full year) to 2021 YTD (first half): Median Sales Price Change

Based on 2019 and 2021 YTD median house sales prices per CA Association of Realtors or NorCal Regional MLS. Data derived from sources deemed reliable, but may contain errors and subject to revision. All numbers are approximate.