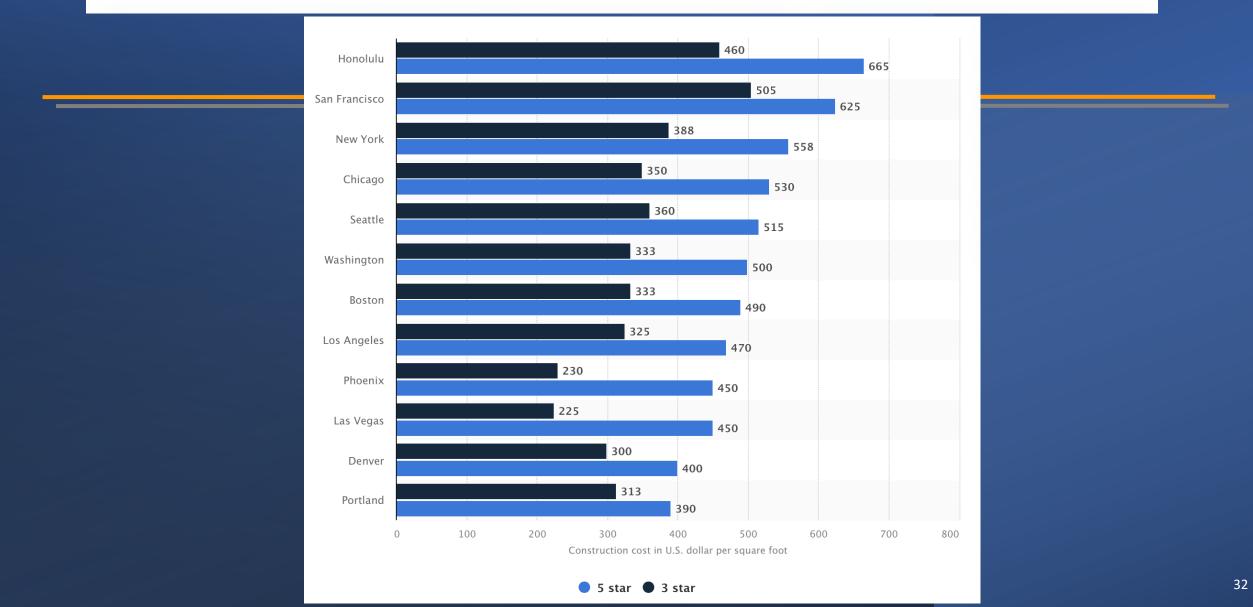

------|
| Fairfield Class B Office Space | \$19.29 | \$1.61/mo. |

## **Richmond Office Rent Price & Sales Report**

#### CommercialCafe<sup>®</sup>

## 2020 Office Space Rent & Sales



2020 Avg. Asking Rent



2020 Office Vacancy Rate

Richmond office price per square foot in 2020 was \$30.42 on average. The local office market recorded an average vacancy rate of 13.39% across all asset classes combined.

## HOSPITALITY

HOTEL AND ASSOCIATED FUNCTION SPACE





## **SOLANO COUNTY**

Occupancy: 70.5%, up 51.7%

Average daily rate: \$94.86, up 15%

Revenue: \$8.8 million, up 74.4%

Revenue year to date: \$37.1 million, up 20.1%

Survey size: 4,234 rooms

Source: STR Inc.

# Average construction costs of hotels in the United States in 2021, by select city

(in U.S. dollar per square foot)



## FILM STUDIOS SOUND STAGES





## **Studio Demand Drivers:**

California Tax Credit Incentive - \$330 million/year

Industry employs 700,000 and around \$70b in wages

Productions approved (under tax credit program) on track to generate around \$11.2B in direct in-state spending

23 TV series have relocated TO California



An additional 5% incentive for projects shot outside of L.A.

SOLANO COUNTY FAIRGOUNDS Market Overview December 2021

On behalf of IRG:

Contact: Mike Lindenlaub (310) 200-0461 <u>mlindenlaub@villagedevelopmentco.com</u>