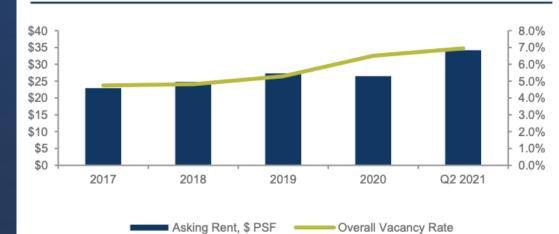

#### **PRICING: Average Asking Rents Increases**

The average asking rent in the second quarter of 2021 was recorded at \$34.18 per square foot (psf) on an annual triple net basis, up from \$26.33 psf one year ago. The rental rates ranged from \$17.88 psf in Solano County to \$87.30 psf in San Francisco County.

#### **RENT / VACANCY RATE**