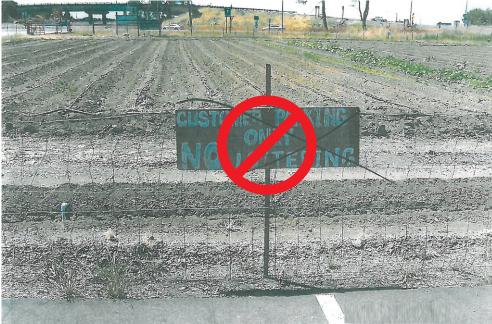

## **PROJECT DESCRIPTION**

The applicant has applied for a Master Sign Permit to permit the existing center identification sign, tall freeway sign and wall mounted signage for the existing produce stand and permit signage for the new 76 service station currently under construction. The signage proposed is listed below, which meets the maximum number and square feet of signs permitted by the Master Sign Plan regulations in Section 28.96 of the Solano County Code and as allowed by Policy Plan Overlay PP-02-04.

| Туре                                       | Number | Size (Sq. Ft.) |
|--------------------------------------------|--------|----------------|
| Price Sign                                 | 1      | 84             |
| Tall freeway sign                          | 1      | 40             |
| Center ID sign                             | 1      | ~84            |
| "Open" signs                               | 2      | n/a            |
| "Produce" wall mount sign                  | 1      | 15             |
| Illuminated canopy logos                   | 2      | 10.5           |
| LED light bar                              | 1      | 155            |
| Convenience Store sign                     | 1      | 50             |
| "Olive Tree Farm & Market" wall mount sign | 1      | 30             |