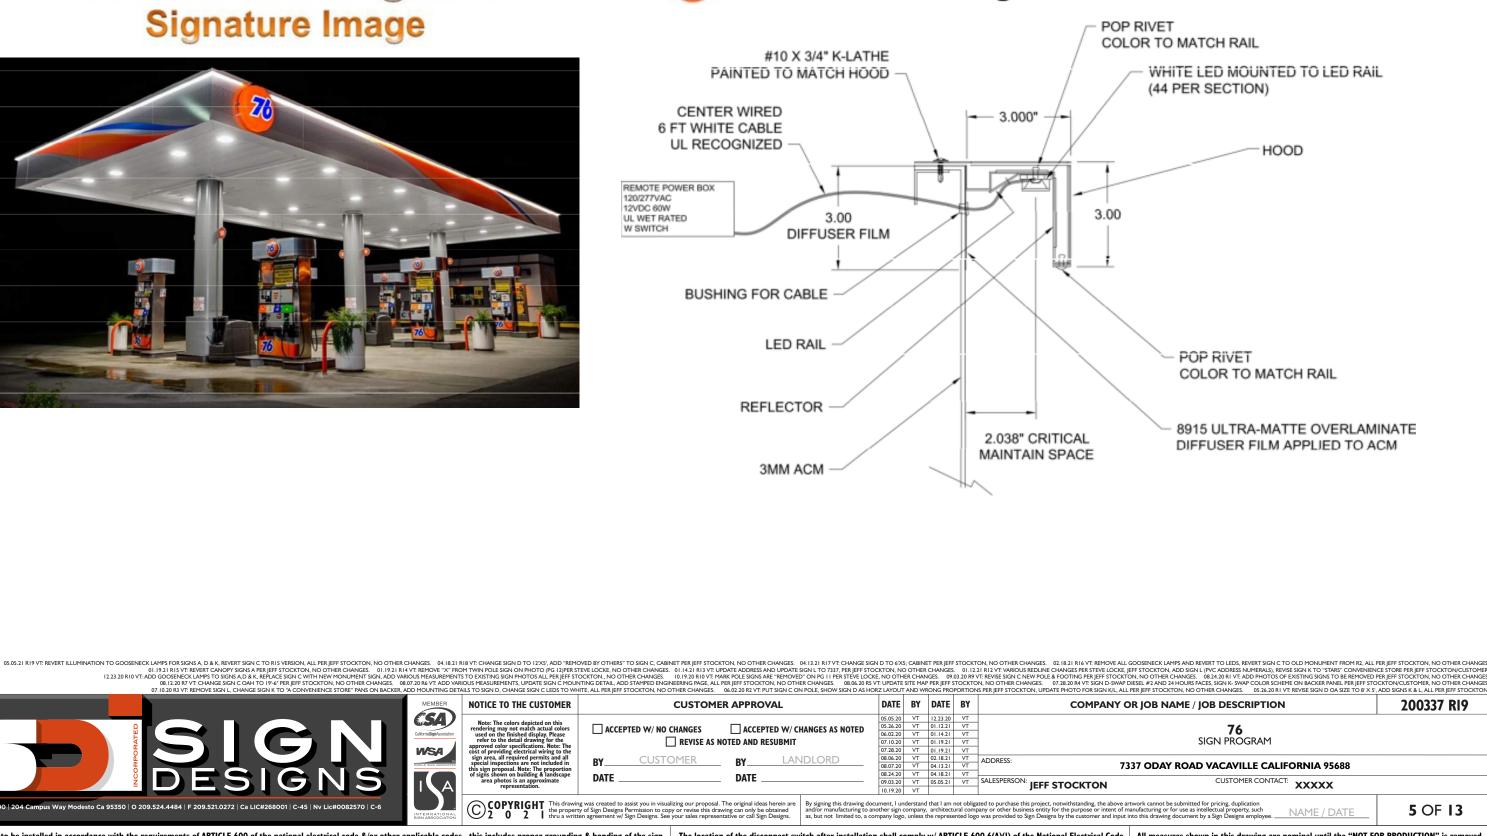

## **SIGN B: CANOPY IMAGE**

SCOPE OF WORK: RECEIVE AND INSTALL (I) SET OF CANOPY FASCIA PANELS NOTE: HOOK TO ELECTRICAL SUPPLIED BY OTHERS REMOVAL: NONE

PERMIT DRAWING

This sign is intended to be installed in accordance with the requirements of ARTICLE 600 of the national electrical code &/or other applicable codes. this includes proper grounding & bonding of the sign. The location of the disconnect switch after installation shall comply w/ ARTICLE 600.6(A)(I) of the National Elect