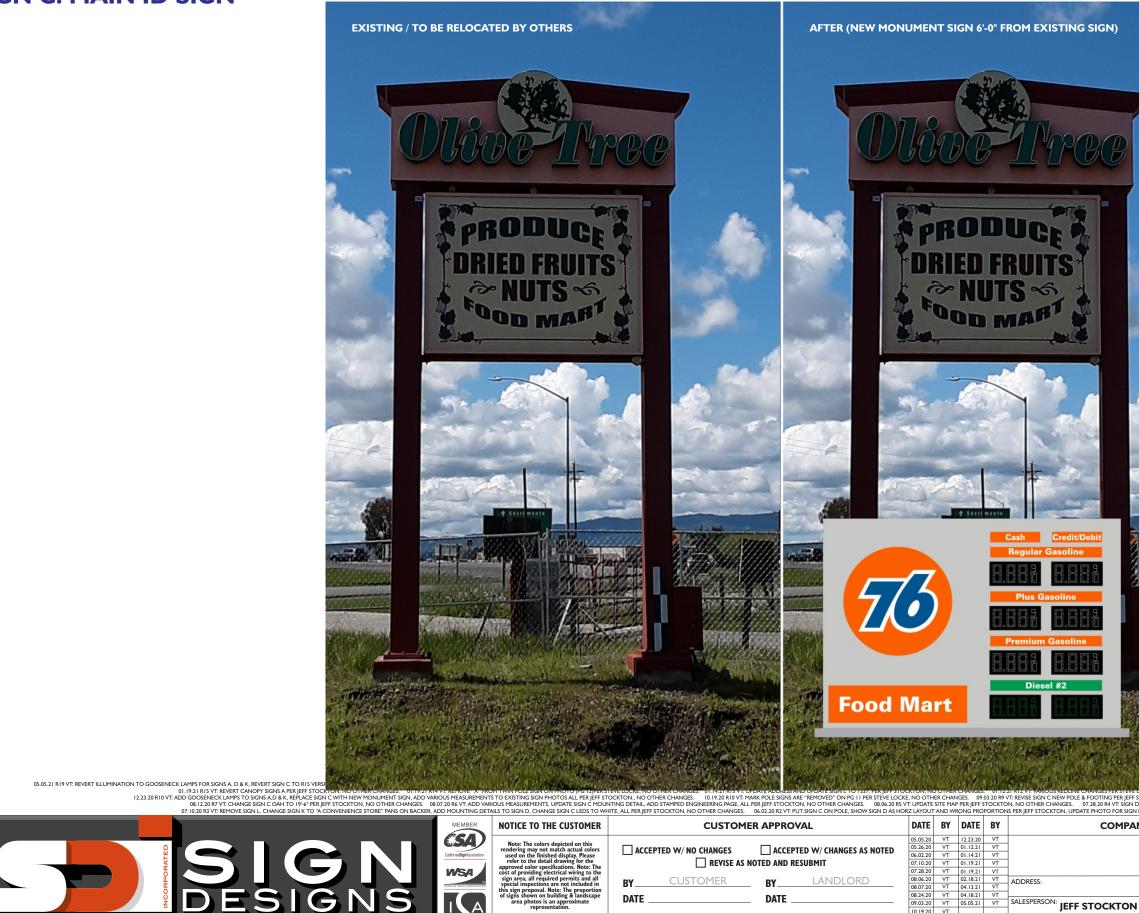

## **PROJECT DESCRIPTION**

The applicant has applied for a Master Sign Permit to permit the existing center identification sign, tall freeway sign and wall mounted signage for the existing produce stand and permit signage for the new 76 service station currently under construction. The signage proposed is listed below, which meets the maximum number and square feet of signs permitted by the Master Sign Plan regulations in Section 28.96 of the Solano County Code and as allowed by Policy Plan Overlay PP-02-04.

| Туре                                       | Number | Size (Sq. Ft.) |
|--------------------------------------------|--------|----------------|
| Price Sign                                 | 1      | 84             |
| Tall freeway sign                          | 1      | 40             |
| Center ID sign                             | 1      | ~84            |
| "Open" signs                               | 2      | n/a            |
| "Produce" wall mount sign                  | 1      | 15             |
| Illuminated canopy logos                   | 2      | 10.5           |
| LED light bar                              | 1      | 155            |
| Convenience Store sign                     | 1      | 50             |
| "Olive Tree Farm & Market" wall mount sign | 1      | 30             |

Within the Highway Commercial (CH) zoning district, freestanding and wall mount are allowed sign types. Signage is limited to a maximum 200 square feet, or up to 400 square feet with approval of a Master Sign Plan. Freestanding signs are limited to a maximum of 6 feet tall except for the freeway sign and center identification sign as allowed by PP-02-04. The applicant has applied for a Sign Permit to permit existing as-built signage and new signage for a 76 station and convenience store as detailed above.

The freestanding price sign will be installed to the right of the driveway when entering the property from Oday Road. The signage will alert customers and employees of the business from a sufficient distance to safely and conveniently access the site.