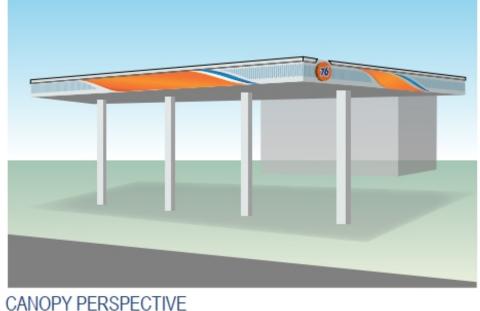

## **SIGN B: CANOPY IMAGE**

SCOPE OF WORK: RECEIVE AND INSTALL (I) SET OF CANOPY FASCIA PANELS NOTE: HOOK TO ELECTRICAL SUPPLIED BY OTHERS REMOVAL: NONE

PERMIT DRAWING

This sign is intended to be installed in accordance with the requirements of ARTICLE 600 of the national electrical code &/or other applicable codes. this includes proper grounding & bonding of the sign. The location of the disconnect switch after installation shall comply w/ ARTICLE 600.6(A)(I) of the National Elect