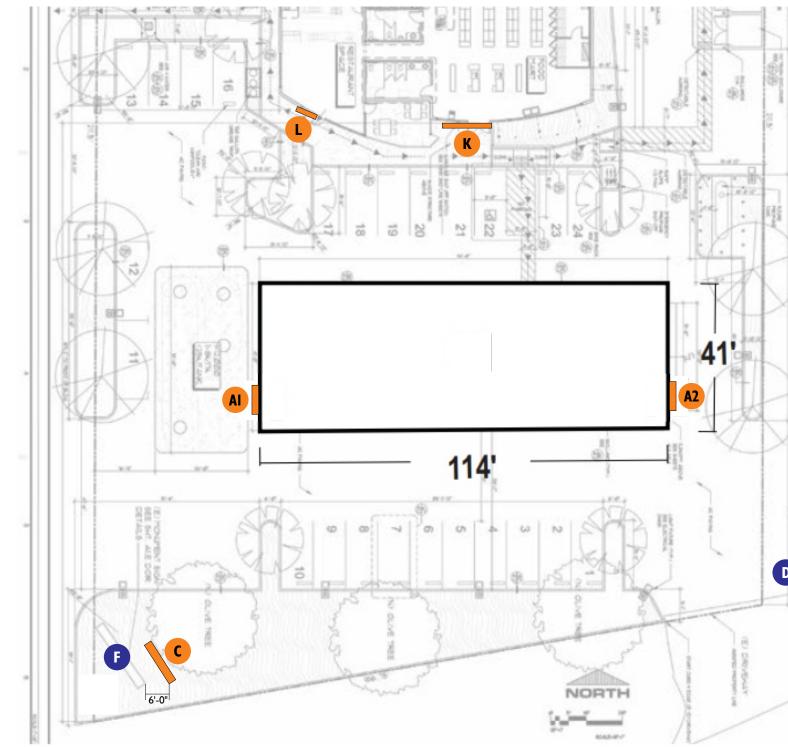

## **PROJECT DESCRIPTION**

The applicant has applied for a Master Sign Permit to permit the existing center identification sign, tall freeway sign and wall mounted signage for the existing produce stand and permit signage for the new 76 service station currently under construction. The signage proposed is listed below, which meets the maximum number and square feet of signs permitted by the Master Sign Plan regulations in Section 28.96 of the Solano County Code and as allowed by Policy Plan Overlay PP-02-04.

| Туре                                       | Number | Size (Sq. Ft.) |
|--------------------------------------------|--------|----------------|
| Price Sign                                 | 1      | 84             |
| Tall freeway sign                          | 1      | 40             |
| Center ID sign                             | 1      | ~84            |
| "Open" signs                               | 2      | n/a            |
| "Produce" wall mount sign                  | 1      | 15             |
| Illuminated canopy logos                   | 2      | 10.5           |
| LED light bar                              | 1      | 155            |
| Convenience Store sign                     | 1      | 50             |
| "Olive Tree Farm & Market" wall mount sign | 1      | 30             |