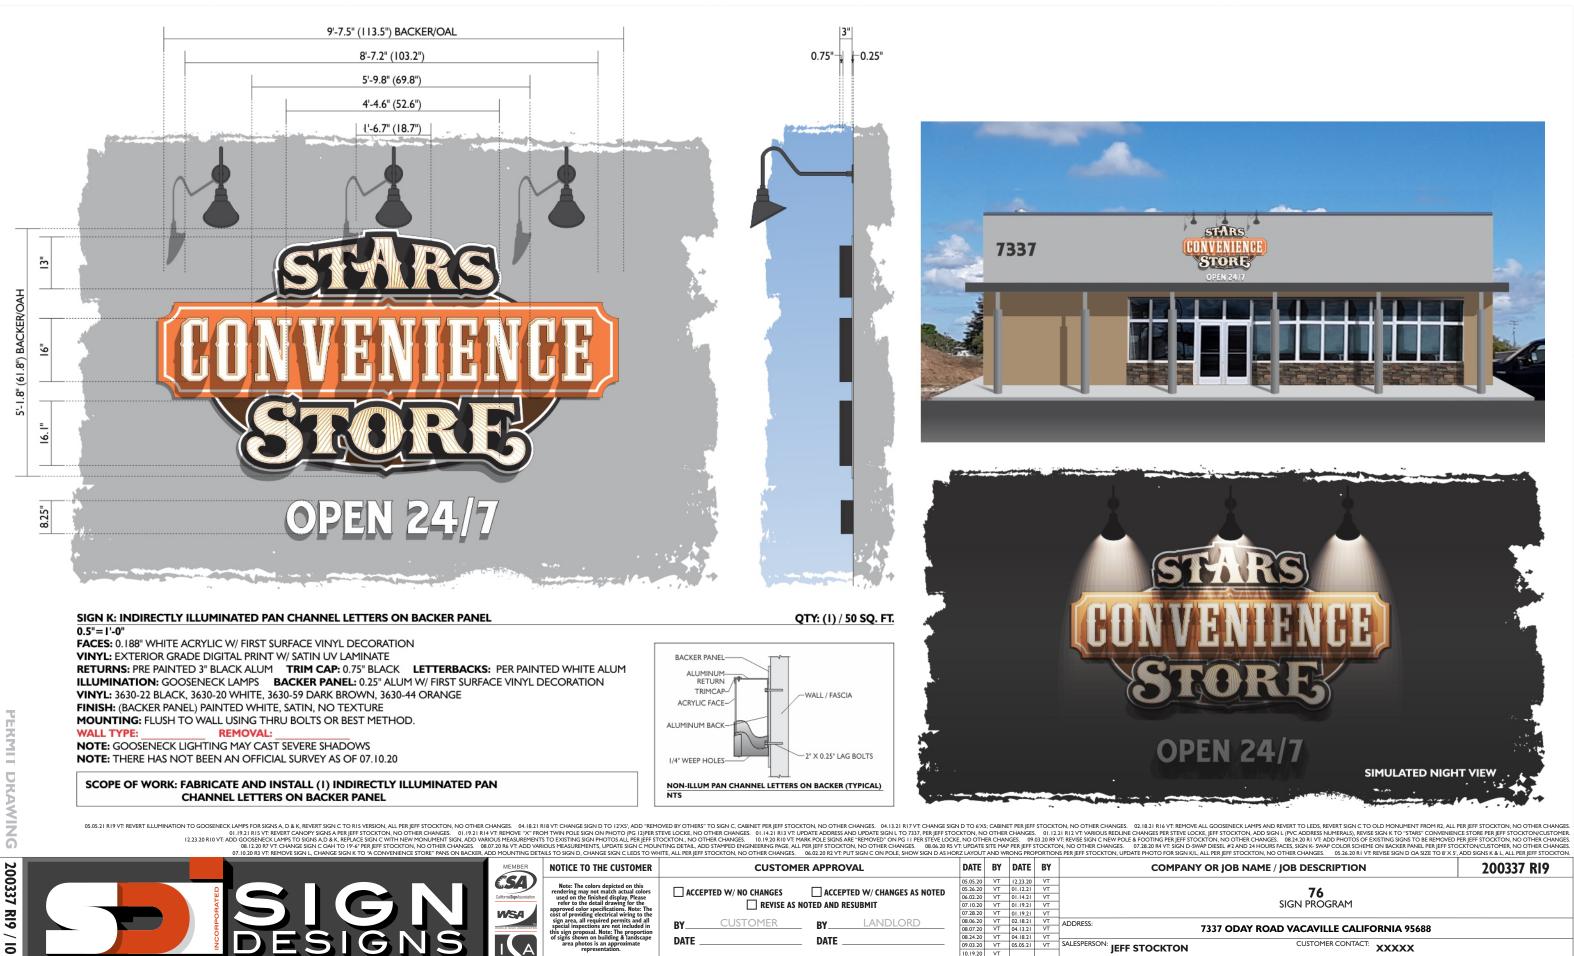

## **SIGN B: CANOPY IMAGE**

SCOPE OF WORK: RECEIVE AND INSTALL (I) SET OF CANOPY FASCIA PANELS NOTE: HOOK TO ELECTRICAL SUPPLIED BY OTHERS REMOVAL: NONE

PERMIT DRAWING

This sign is intended to be installed in accordance with the requirements of ARTICLE 600 of the national electrical code &/or other applicable codes. this includes proper grounding & bonding of the sign. The location of the disconnect switch after installation shall comply w/ ARTICLE 600.6(A)(I) of the National Elect