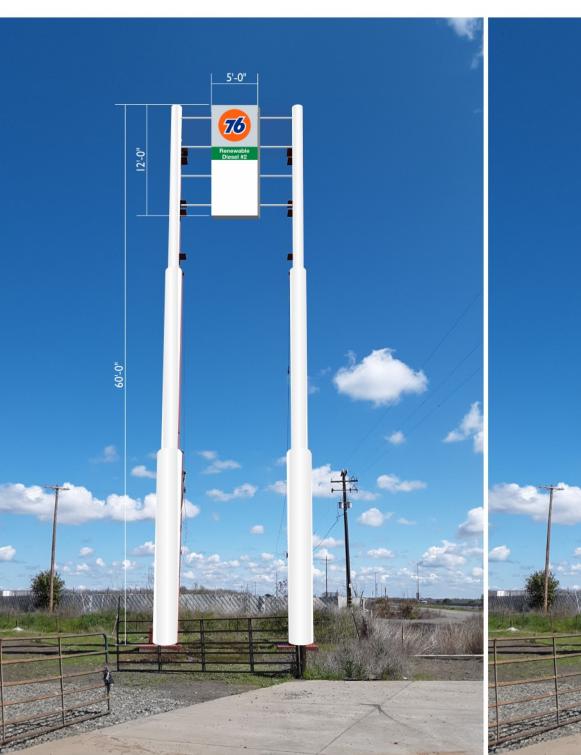

Within the Highway Commercial (CH) zoning district, freestanding and wall mount are allowed sign types. Signage is limited to a maximum 200 square feet, or up to 400 square feet with approval of a Master Sign Plan. Freestanding signs are limited to a maximum of 6 feet tall except for the freeway sign and center identification sign as allowed by PP-02-04. The applicant has applied for a Sign Permit to permit existing as-built signage and new signage for a 76 station and convenience store as detailed above.