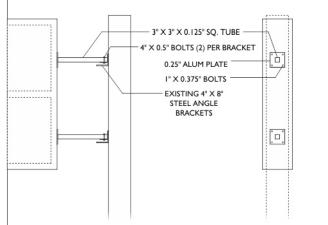

## **Building and Safety Division**

6. Prior to any construction or improvements taking place, a Building Permit Application shall first be submitted as per the 2019 California Building Code, or the most current edition of the code enforced at the time of the building permit application. "Any owner or authorized agent who intends to construct signs taller than 6 feet or installation of electrical system shall first make application to the building official and obtain the required permit.