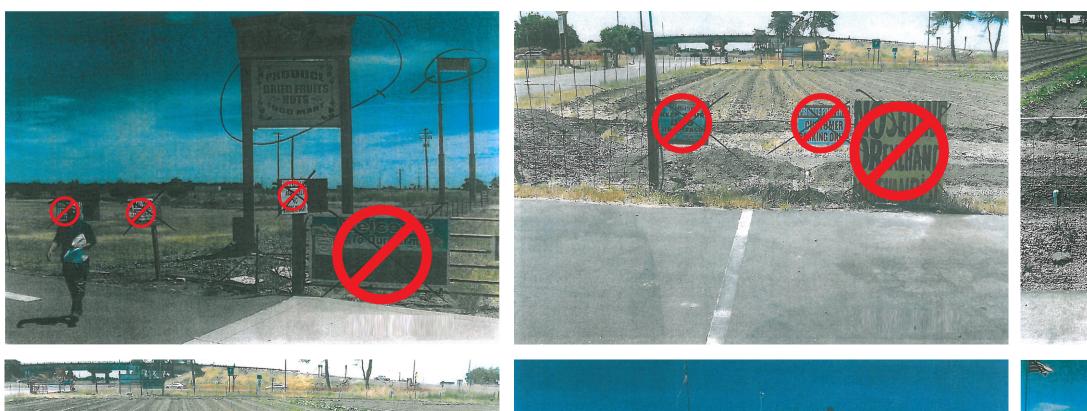

## **PROJECT DESCRIPTION**

The applicant has applied for a Master Sign Permit to permit the existing center identification sign, tall freeway sign and wall mounted signage for the existing produce stand and permit signage for the new 76 service station currently under construction. The signage proposed is listed below, which meets the maximum number and square feet of signs permitted by the Master Sign Plan regulations in Section 28.96 of the Solano County Code and as allowed by Policy Plan Overlay PP-02-04.

| Туре                                       | Number | Size (Sq. Ft.) |
|--------------------------------------------|--------|----------------|
| Price Sign                                 | 1      | 84             |
| Tall freeway sign                          | 1      | 40             |
| Center ID sign                             | 1      | ~84            |
| "Open" signs                               | 2      | n/a            |
| "Produce" wall mount sign                  | 1      | 15             |
| Illuminated canopy logos                   | 2      | 10.5           |
| LED light bar                              | 1      | 155            |
| Convenience Store sign                     | 1      | 50             |
| "Olive Tree Farm & Market" wall mount sign | 1      | 30             |

Within the Highway Commercial (CH) zoning district, freestanding and wall mount are allowed sign types. Signage is limited to a maximum 200 square feet, or up to 400 square feet with approval of a Master Sign Plan. Freestanding signs are limited to a maximum of 6 feet tall except for the freeway sign and center identification sign as allowed by PP-02-04. The applicant has applied for a Sign Permit to permit existing as-built signage and new signage for a 76 station and convenience store as detailed above.