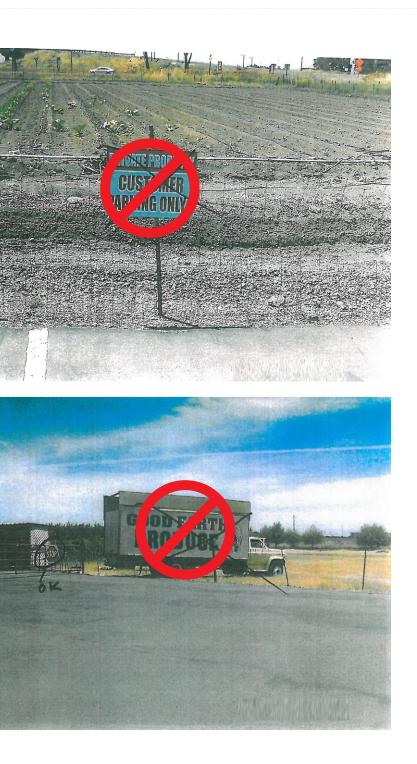

## **PROJECT DESCRIPTION**

The applicant has applied for a Master Sign Permit to permit the existing center identification sign, tall freeway sign and wall mounted signage for the existing produce stand and permit signage for the new 76 service station currently under construction. The signage proposed is listed below, which meets the maximum number and square feet of signs permitted by the Master Sign Plan regulations in Section 28.96 of the Solano County Code and as allowed by Policy Plan Overlay PP-02-04.

Within the Highway Commercial (CH) zoning district, freestanding and wall mount are allowed sign types. Signage is limited to a maximum 200 square feet, or up to 400 square feet with approval of a Master Sign Plan. Freestanding signs are limited to a maximum of 6 feet tall except for the freeway sign and center identification sign as allowed by PP-02-04. The applicant has applied for a Sign Permit to permit existing as-built signage and new signage for a 76 station and convenience store as detailed above.