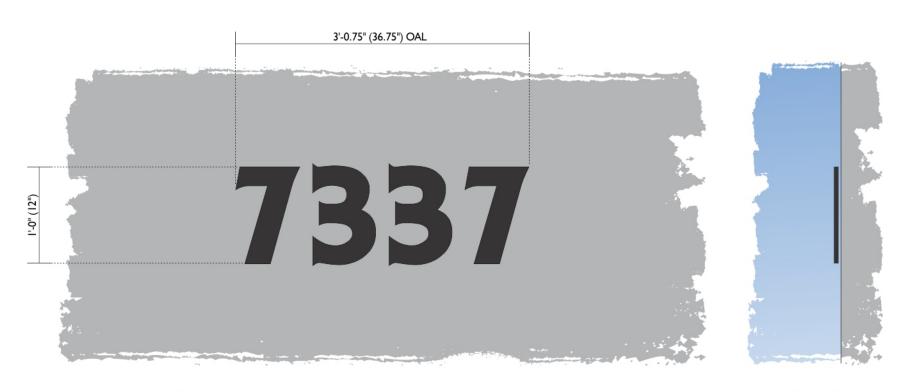

## **PROJECT DESCRIPTION**

The applicant has applied for a Master Sign Permit to permit the existing center identification sign, tall freeway sign and wall mounted signage for the existing produce stand and permit signage for the new 76 service station currently under construction. The signage proposed is listed below, which meets the maximum number and square feet of signs permitted by the Master Sign Plan regulations in Section 28.96 of the Solano County Code and as allowed by Policy Plan Overlay PP-02-04.

| Туре                                       | Number | Size (Sq. Ft.) |
|--------------------------------------------|--------|----------------|
| Price Sign                                 | 1      | 84             |
| Tall freeway sign                          | 1      | 40             |
| Center ID sign                             | 1      | ~84            |
| "Open" signs                               | 2      | n/a            |
| "Produce" wall mount sign                  | 1      | 15             |
| Illuminated canopy logos                   | 2      | 10.5           |
| LED light bar                              | 1      | 155            |
| Convenience Store sign                     | 1      | 50             |
| "Olive Tree Farm & Market" wall mount sign | 1      | 30             |