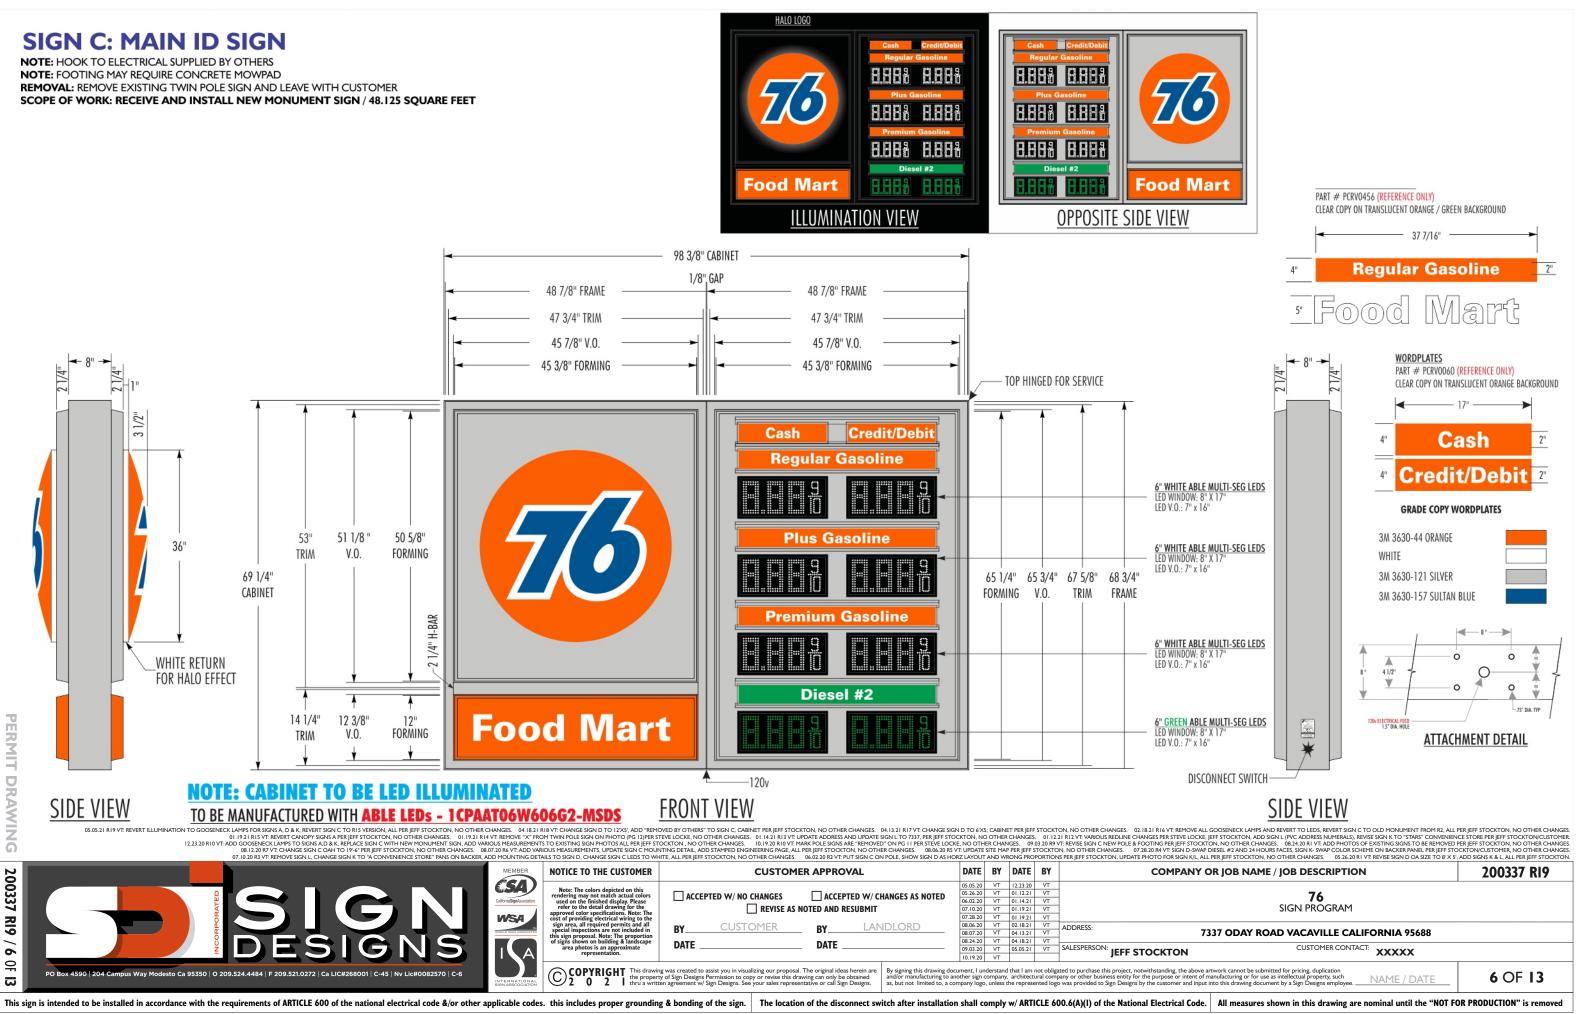

| Туре                                       | Number | Size (Sq. Ft.) |
|--------------------------------------------|--------|----------------|
| Price Sign                                 | 1      | 84             |
| Tall freeway sign                          | 1      | 40             |
| Center ID sign                             | 1      | ~84            |
| "Open" signs                               | 2      | n/a            |
| "Produce" wall mount sign                  | 1      | 15             |
| Illuminated canopy logos                   | 2      | 10.5           |
| LED light bar                              | 1      | 155            |
| Convenience Store sign                     | 1      | 50             |
| "Olive Tree Farm & Market" wall mount sign | 1      | 30             |