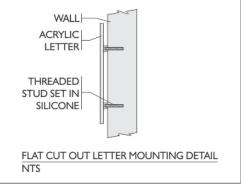

## **Building and Safety Division**

6. Prior to any construction or improvements taking place, a Building Permit Application shall first be submitted as per the 2019 California Building Code, or the most current edition of the code enforced at the time of the building permit application. "Any owner or authorized agent who intends to construct signs taller than 6 feet or installation of electrical system shall first make application to the building official and obtain the required permit.