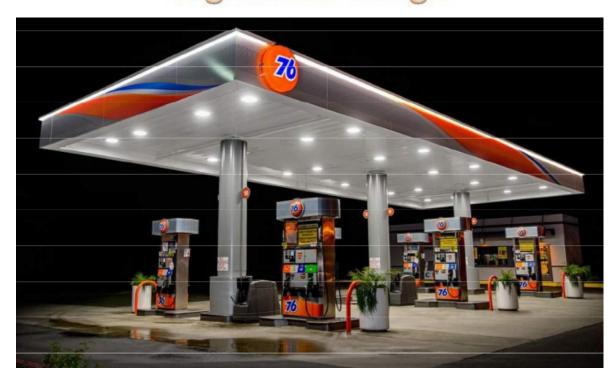

## **SIGN B: CANOPY IMAGE**

SCOPE OF WORK: RECEIVE AND INSTALL (I) SET OF CANOPY FASCIA PANELS NOTE: HOOK TO ELECTRICAL SUPPLIED BY OTHERS REMOVAL: NONE

PERMIT DRAWING

This sign is intended to be installed in accordance with the requirements of ARTICLE 600 of the national electrical code &/or other applicable codes. this includes proper grounding & bonding of the sign. The location of the disconnect switch after installation shall comply w/ ARTICLE 600.6(A)(I) of the National Elect