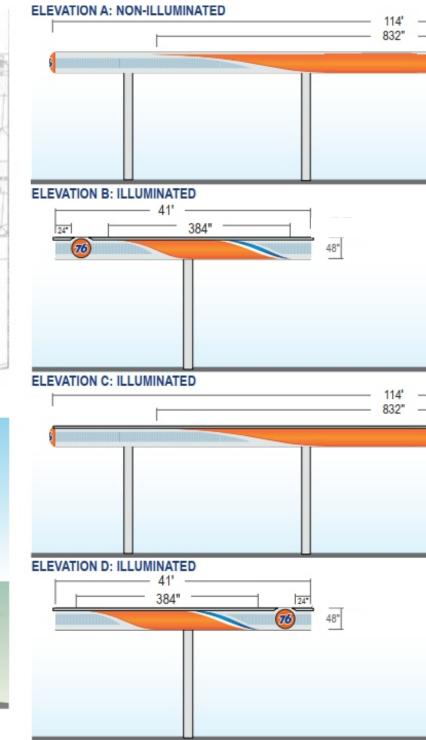

## **SIGN B: CANOPY IMAGE**

SCOPE OF WORK: RECEIVE AND INSTALL (I) SET OF CANOPY FASCIA PANELS NOTE: HOOK TO ELECTRICAL SUPPLIED BY OTHERS REMOVAL: NONE

PERMIT DRAWING

This sign is intended to be installed in accordance with the requirements of ARTICLE 600 of the national electrical code &/or other applicable codes. this includes proper grounding & bonding of the sign. The location of the disconnect switch after installation shall comply w/ ARTICLE 600.6(A)(I) of the National Elect