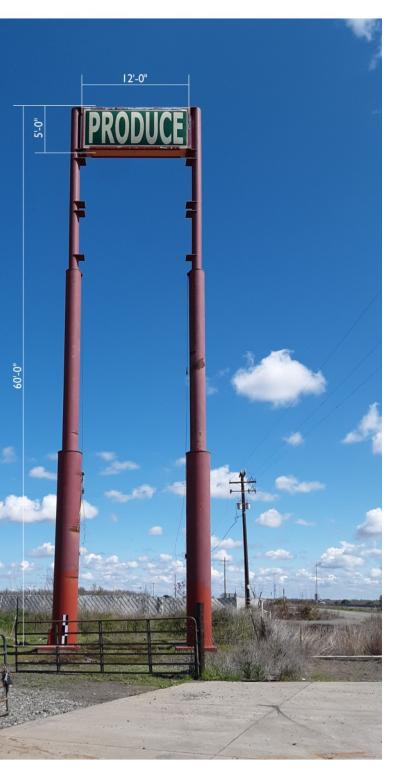

## **Action Requested**

Consideration of Sign Permit SGN-20-05 to permit signage for a new 76 service station to include canopy logos and LED light bars, a monument price sign, replacement faces for the tall freeway sign, a wall mounted sign for the convenience store, and the as-built center identification sign, and wall mounted signs for the produce market as required by Policy Plan Overlay PP-02-04, APN 0109-170-220.

## **PROJECT DESCRIPTION**

The applicant has applied for a Master Sign Permit to permit the existing center identification sign, tall freeway sign and wall mounted signage for the existing produce stand and permit signage for the new 76 service station currently under construction. The signage proposed is listed below, which meets the maximum number and square feet of signs permitted by the Master Sign Plan regulations in Section 28.96 of the Solano County Code and as allowed by Policy Plan Overlay PP-02-04.

| Туре                                       | Number | Size (Sq. Ft.) |
|--------------------------------------------|--------|----------------|
| Price Sign                                 | 1      | 84             |
| Tall freeway sign                          | 1      | 40             |
| Center ID sign                             | 1      | ~84            |
| "Open" signs                               | 2      | n/a            |
| "Produce" wall mount sign                  | 1      | 15             |
| Illuminated canopy logos                   | 2      | 10.5           |
| LED light bar                              | 1      | 155            |
| Convenience Store sign                     | 1      | 50             |
| "Olive Tree Farm & Market" wall mount sign | 1      | 30             |

Within the Highway Commercial (CH) zoning district, freestanding and wall mount are allowed sign types. Signage is limited to a maximum 200 square feet, or up to 400 square feet with approval of a Master Sign Plan. Freestanding signs are limited to a maximum of 6 feet tall except for the freeway sign and center identification sign as allowed by PP-02-04. The applicant has applied for a Sign Permit to permit existing as-built signage and new signage for a 76 station and convenience store as detailed above.