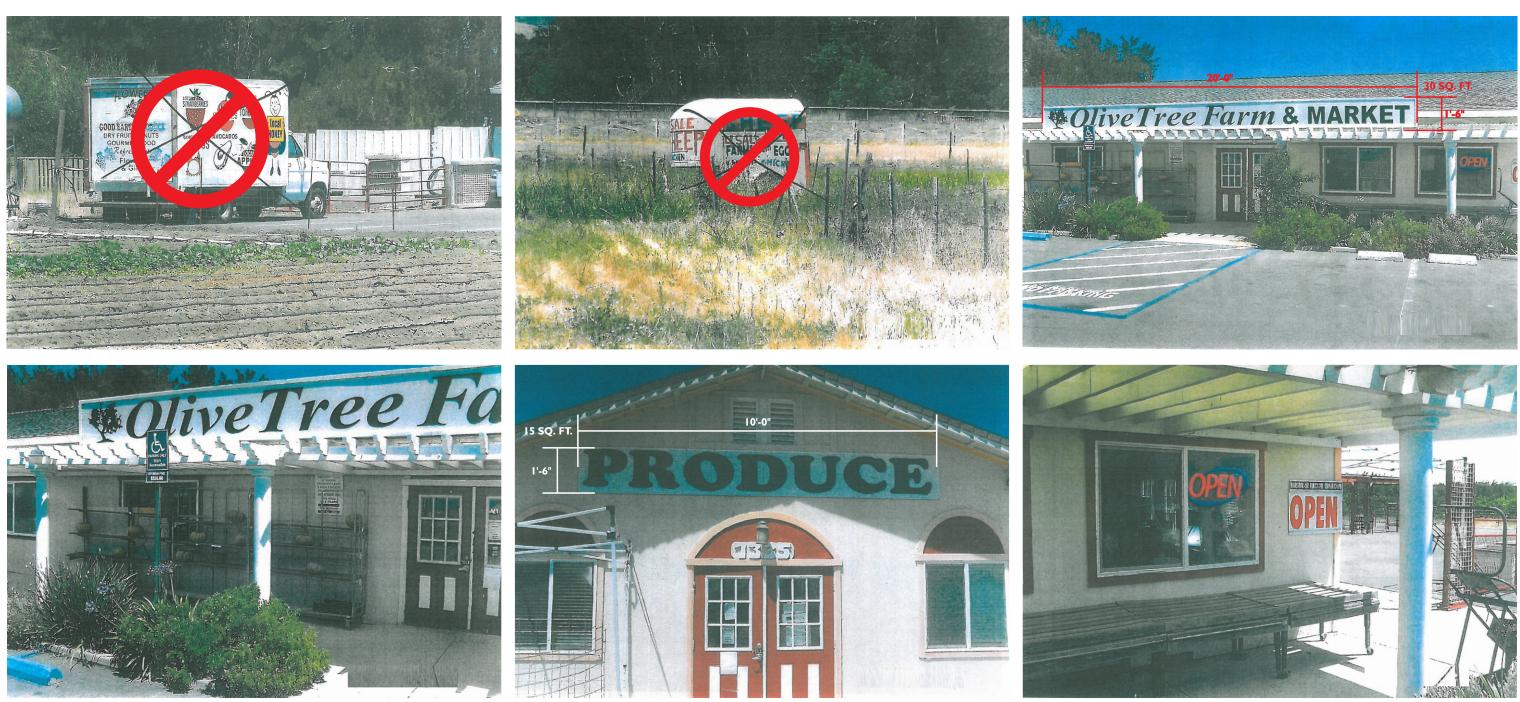

## **PROJECT DESCRIPTION**

The applicant has applied for a Master Sign Permit to permit the existing center identification sign, tall freeway sign and wall mounted signage for the existing produce stand and permit signage for the new 76 service station currently under construction. The signage proposed is listed below, which meets the maximum number and square feet of signs permitted by the Master Sign Plan regulations in Section 28.96 of the Solano County Code and as allowed by Policy Plan Overlay PP-02-04.

| Туре                                       | Number | Size (Sq. Ft.) |
|--------------------------------------------|--------|----------------|
| Price Sign                                 | 1      | 84             |
| Tall freeway sign                          | 1      | 40             |
| Center ID sign                             | 1      | ~84            |
| "Open" signs                               | 2      | n/a            |
| "Produce" wall mount sign                  | 1      | 15             |
| Illuminated canopy logos                   | 2      | 10.5           |
| LED light bar                              | 1      | 155            |
| Convenience Store sign                     | 1      | 50             |
| "Olive Tree Farm & Market" wall mount sign | 1      | 30             |

Within the Highway Commercial (CH) zoning district, freestanding and wall mount are allowed sign types. Signage is limited to a maximum 200 square feet, or up to 400 square feet with approval of a Master Sign Plan. Freestanding signs are limited to a maximum of 6 feet tall except for the freeway sign and center identification sign as allowed by PP-02-04. The applicant has applied for a Sign Permit to permit existing as-built signage and new signage for a 76 station and convenience store as detailed above.