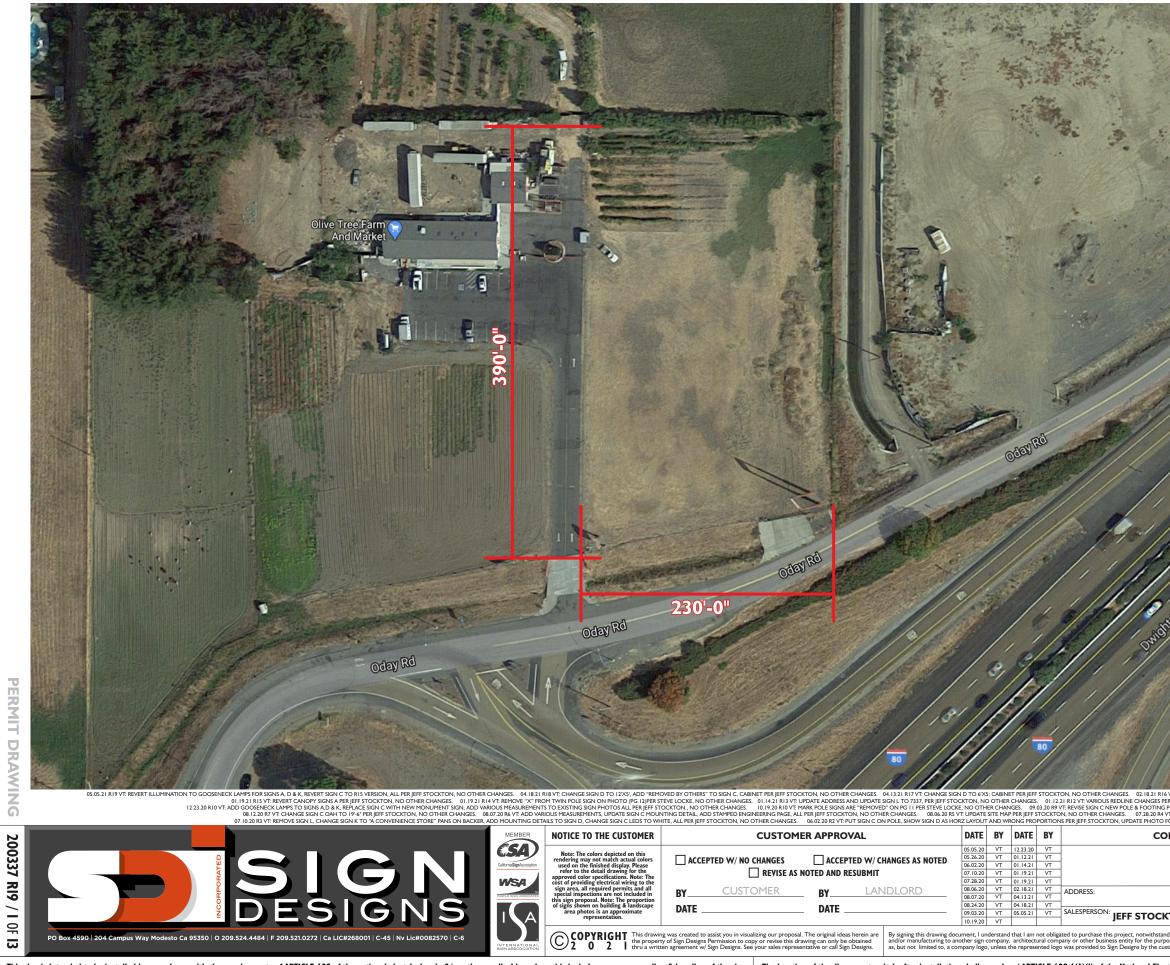

Within the Highway Commercial (CH) zoning district, freestanding and wall mount are allowed sign types. Signage is limited to a maximum 200 square feet, or up to 400 square feet with approval of a Master Sign Plan. Freestanding signs are limited to a maximum of 6 feet tall except for the freeway sign and center identification sign as allowed by PP-02-04. The applicant has applied for a Sign Permit to permit existing as-built signage and new signage for a 76 station and convenience store as detailed above.

The freestanding price sign will be installed to the right of the driveway when entering the property from Oday Road. The signage will alert customers and employees of the business from a sufficient distance to safely and conveniently access the site.