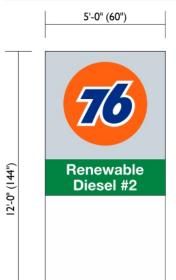

| 45" LOGO: 11 SF |        |  |  |  |  |
|-----------------|--------|--|--|--|--|
| Paint           |        |  |  |  |  |
| PMS 165C        |        |  |  |  |  |
| PMS 287C        |        |  |  |  |  |
| Text            |        |  |  |  |  |
|                 |        |  |  |  |  |
|                 |        |  |  |  |  |
|                 |        |  |  |  |  |
| Design<br>Load  | 90 MPH |  |  |  |  |