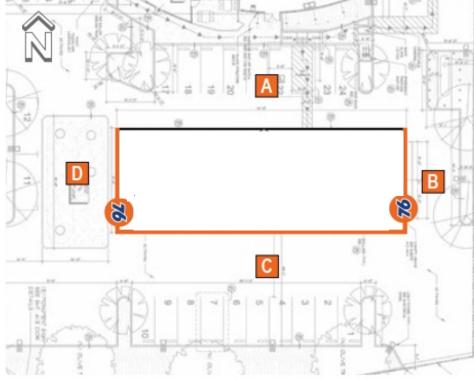

The freestanding price sign will be installed to the right of the driveway when entering the property from Oday Road. The signage will alert customers and employees of the business from a sufficient distance to safely and conveniently access the site.