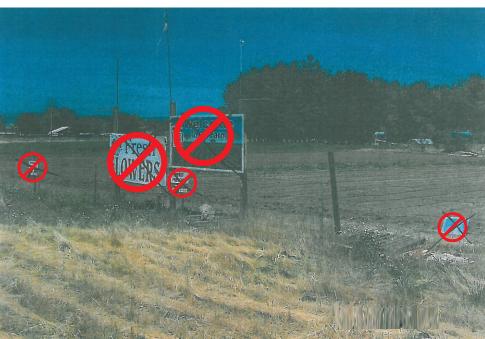

## **PROJECT DESCRIPTION**

The applicant has applied for a Master Sign Permit to permit the existing center identification sign, tall freeway sign and wall mounted signage for the existing produce stand and permit signage for the new 76 service station currently under construction. The signage proposed is listed below, which meets the maximum number and square feet of signs permitted by the Master Sign Plan regulations in Section 28.96 of the Solano County Code and as allowed by Policy Plan Overlay PP-02-04.

| Туре                                       | Number | Size (Sq. Ft.) |
|--------------------------------------------|--------|----------------|
| Price Sign                                 | 1      | 84             |
| Tall freeway sign                          | 1      | 40             |
| Center ID sign                             | 1      | ~84            |
| "Open" signs                               | 2      | n/a            |
| "Produce" wall mount sign                  | 1      | 15             |
| Illuminated canopy logos                   | 2      | 10.5           |
| LED light bar                              | 1      | 155            |
| Convenience Store sign                     | 1      | 50             |
| "Olive Tree Farm & Market" wall mount sign | 1      | 30             |