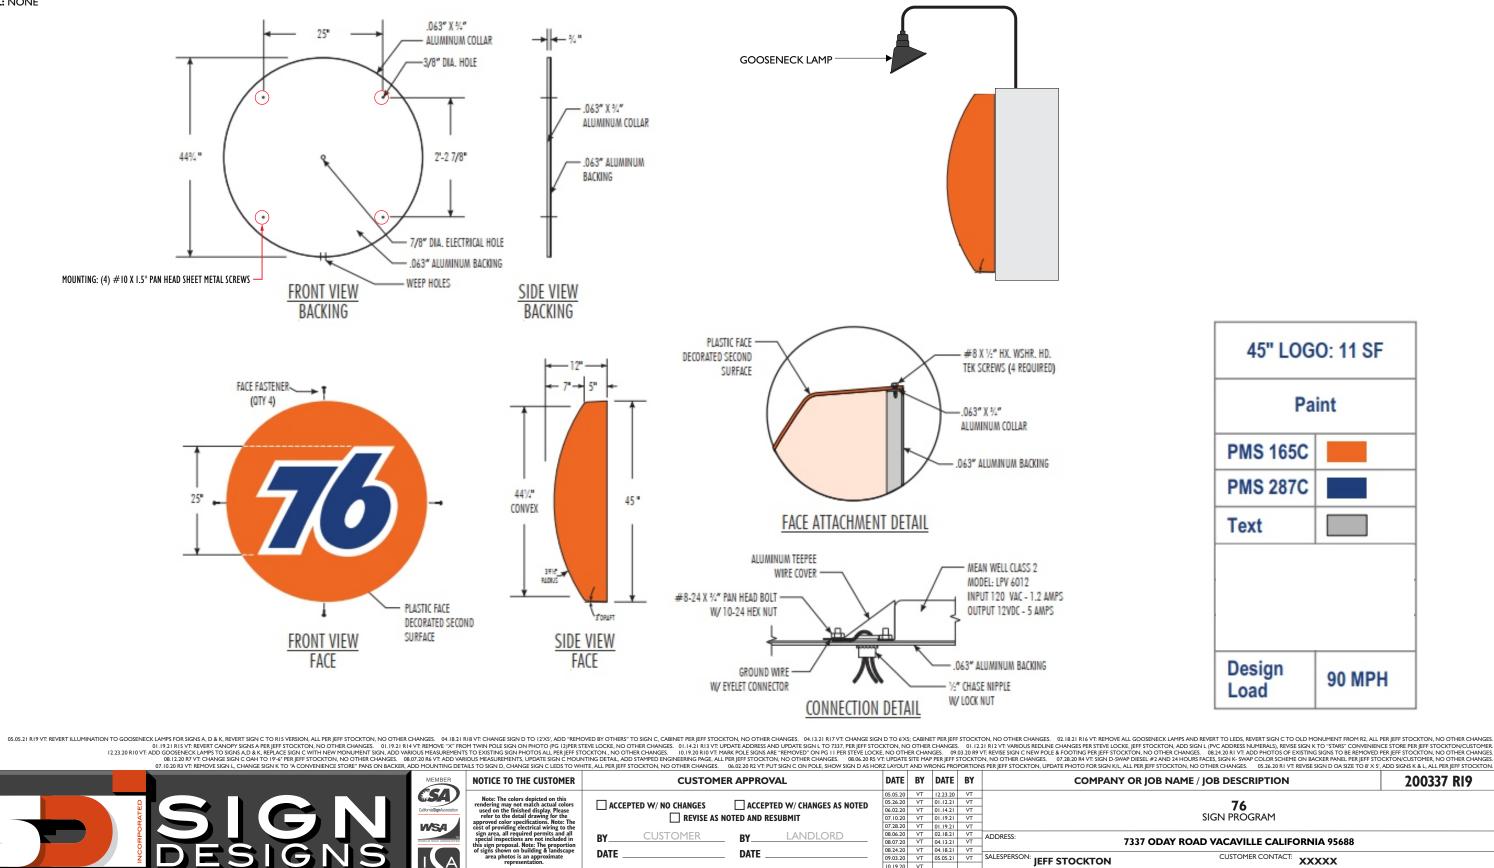

## SIGNS AI & A2: CANOPY LOGOS

PO Box 4590 204 Campus Way Modesto Ca 95350 0 209.524.4484 F 209.521.0272 Ca LIC#268001 C-45 Ny Lic#0082570 C-6

SCOPE OF WORK: RECEIVE AND INSTALL (2) NEW INDIRECTLY ILLUMINATED ILLUMINATED CANOPY LOGOS ON FUEL CANOPY NOTE: INDIRECT ILLUMINATION BY GOOSNECK LAMPS / HOOK TO ELECTRICAL SUPPLIED BY OTHERS **REMOVAL: NONE** 

| 45" LOGO: 11 SF |        |  |  |  |  |
|-----------------|--------|--|--|--|--|
| Paint           |        |  |  |  |  |
| PMS 165C        |        |  |  |  |  |
| PMS 287C        |        |  |  |  |  |
| Text            |        |  |  |  |  |
|                 |        |  |  |  |  |
|                 |        |  |  |  |  |
|                 |        |  |  |  |  |
| Design<br>Load  | 90 MPH |  |  |  |  |