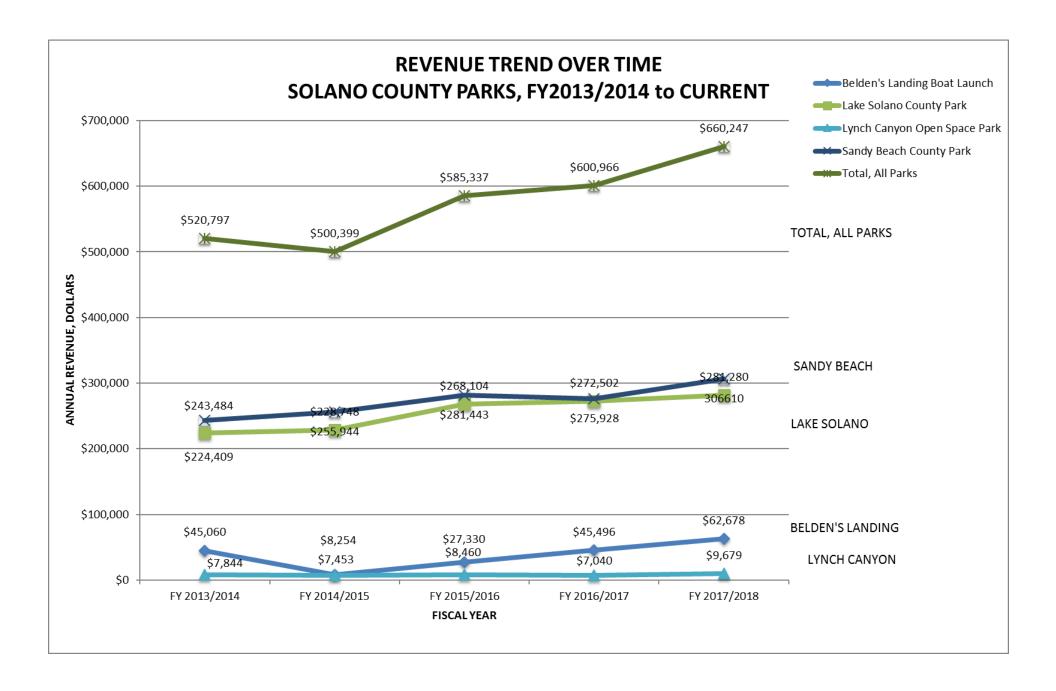

An updated and complete Attendance and Revenue Summary for FY2017/2018 is attached (Attachment 6B-1)

Review Attendance and Revenue Graphs (Attachment 6B-2)