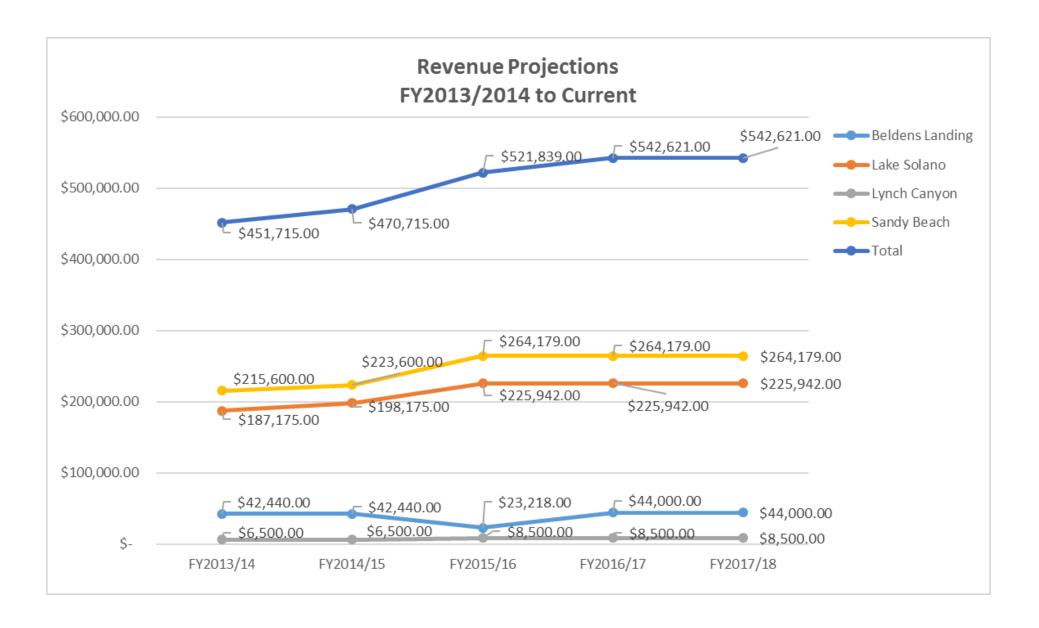

An updated and complete Attendance and Revenue Summary for FY2017/2018 is attached (Attachment 6B-1)

Review Attendance and Revenue Graphs (Attachment 6B-2)