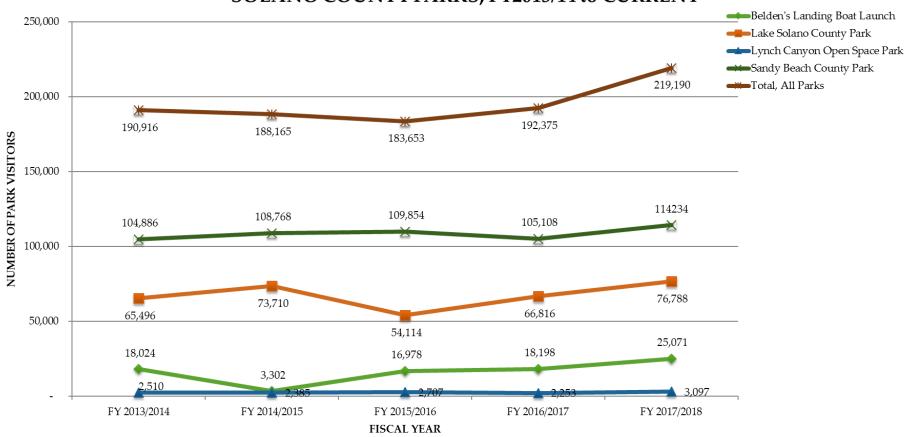

An updated and complete Attendance and Revenue Summary for FY2017/2018 is attached (Attachment 6B-1)

Review Attendance and Revenue Graphs (Attachment 6B-2)