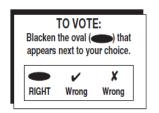

### **Voting Instructions**

- Each contest shows the number of candidates to be elected. Do not vote for more candidates than allowed for each contest.
- Blacken the oval to the left of your choice in each contest using a black ink pen. Fill in the oval completely.
- To vote for a write-in candidate, write the person's name on the blank line provided and fill in the oval to the left of the write-in line. A list of qualified write-in candidates will be available on our website 14-days before Election Day.
- If you make a mistake on your ballot, cross off the oval and fill in the correct oval.

### OFFICIAL BALLOT RURAL NORTH VACAVILLE WATER DISTRICT MAIL BALLOT ELECTION

| County of Solano                                                                                                                                   |                                             | State of California                      | Tuesd                                                          | Tuesday, August 25, 2015 |                   |  |
|----------------------------------------------------------------------------------------------------------------------------------------------------|---------------------------------------------|------------------------------------------|----------------------------------------------------------------|--------------------------|-------------------|--|
| Instru                                                                                                                                             | ctions to Voters:                           |                                          |                                                                |                          |                   |  |
| candid                                                                                                                                             | ate's name. Do not vote for more            |                                          | TO VOTE: Blacken the oval ( ) that appears next to your choice |                          |                   |  |
| candidates. To vote for a qualified write-in line and write the candidate's nat pen with black ink. If you make a mistak fill in the correct oval. |                                             | me on the write-in line. Use a ballpoint | RIGHT                                                          | <b>⊘</b><br>Wrong        | <b>◯</b><br>Wrong |  |
|                                                                                                                                                    | JRAL NORTH VACAVILLE WATER DISTRICT         |                                          |                                                                |                          |                   |  |
|                                                                                                                                                    | Director Vote for THREE (3)                 |                                          |                                                                |                          |                   |  |
|                                                                                                                                                    | DON PIPPO<br>Rancher                        |                                          |                                                                |                          |                   |  |
|                                                                                                                                                    | DOUGLAS S. THOMSON Incumbent                |                                          |                                                                |                          |                   |  |
|                                                                                                                                                    | MICHAEL BIANCO<br>Retired Company Executive |                                          |                                                                |                          |                   |  |
|                                                                                                                                                    | RONALD J. CAMPBELL<br>Realtor               |                                          |                                                                |                          |                   |  |
|                                                                                                                                                    | BOB WHITEHOUSE<br>Incumbent                 |                                          |                                                                |                          |                   |  |
|                                                                                                                                                    | Write-in                                    |                                          |                                                                |                          |                   |  |
|                                                                                                                                                    | Write-in                                    |                                          |                                                                |                          |                   |  |
|                                                                                                                                                    | Write-in                                    |                                          |                                                                |                          |                   |  |
|                                                                                                                                                    | END OF BALLOT                               |                                          |                                                                |                          |                   |  |
|                                                                                                                                                    |                                             |                                          |                                                                |                          |                   |  |
| 48                                                                                                                                                 |                                             | ALL PRECINCTS                            | Tyn:(                                                          | Tvn:01 Sea:0001 Snl:01   |                   |  |