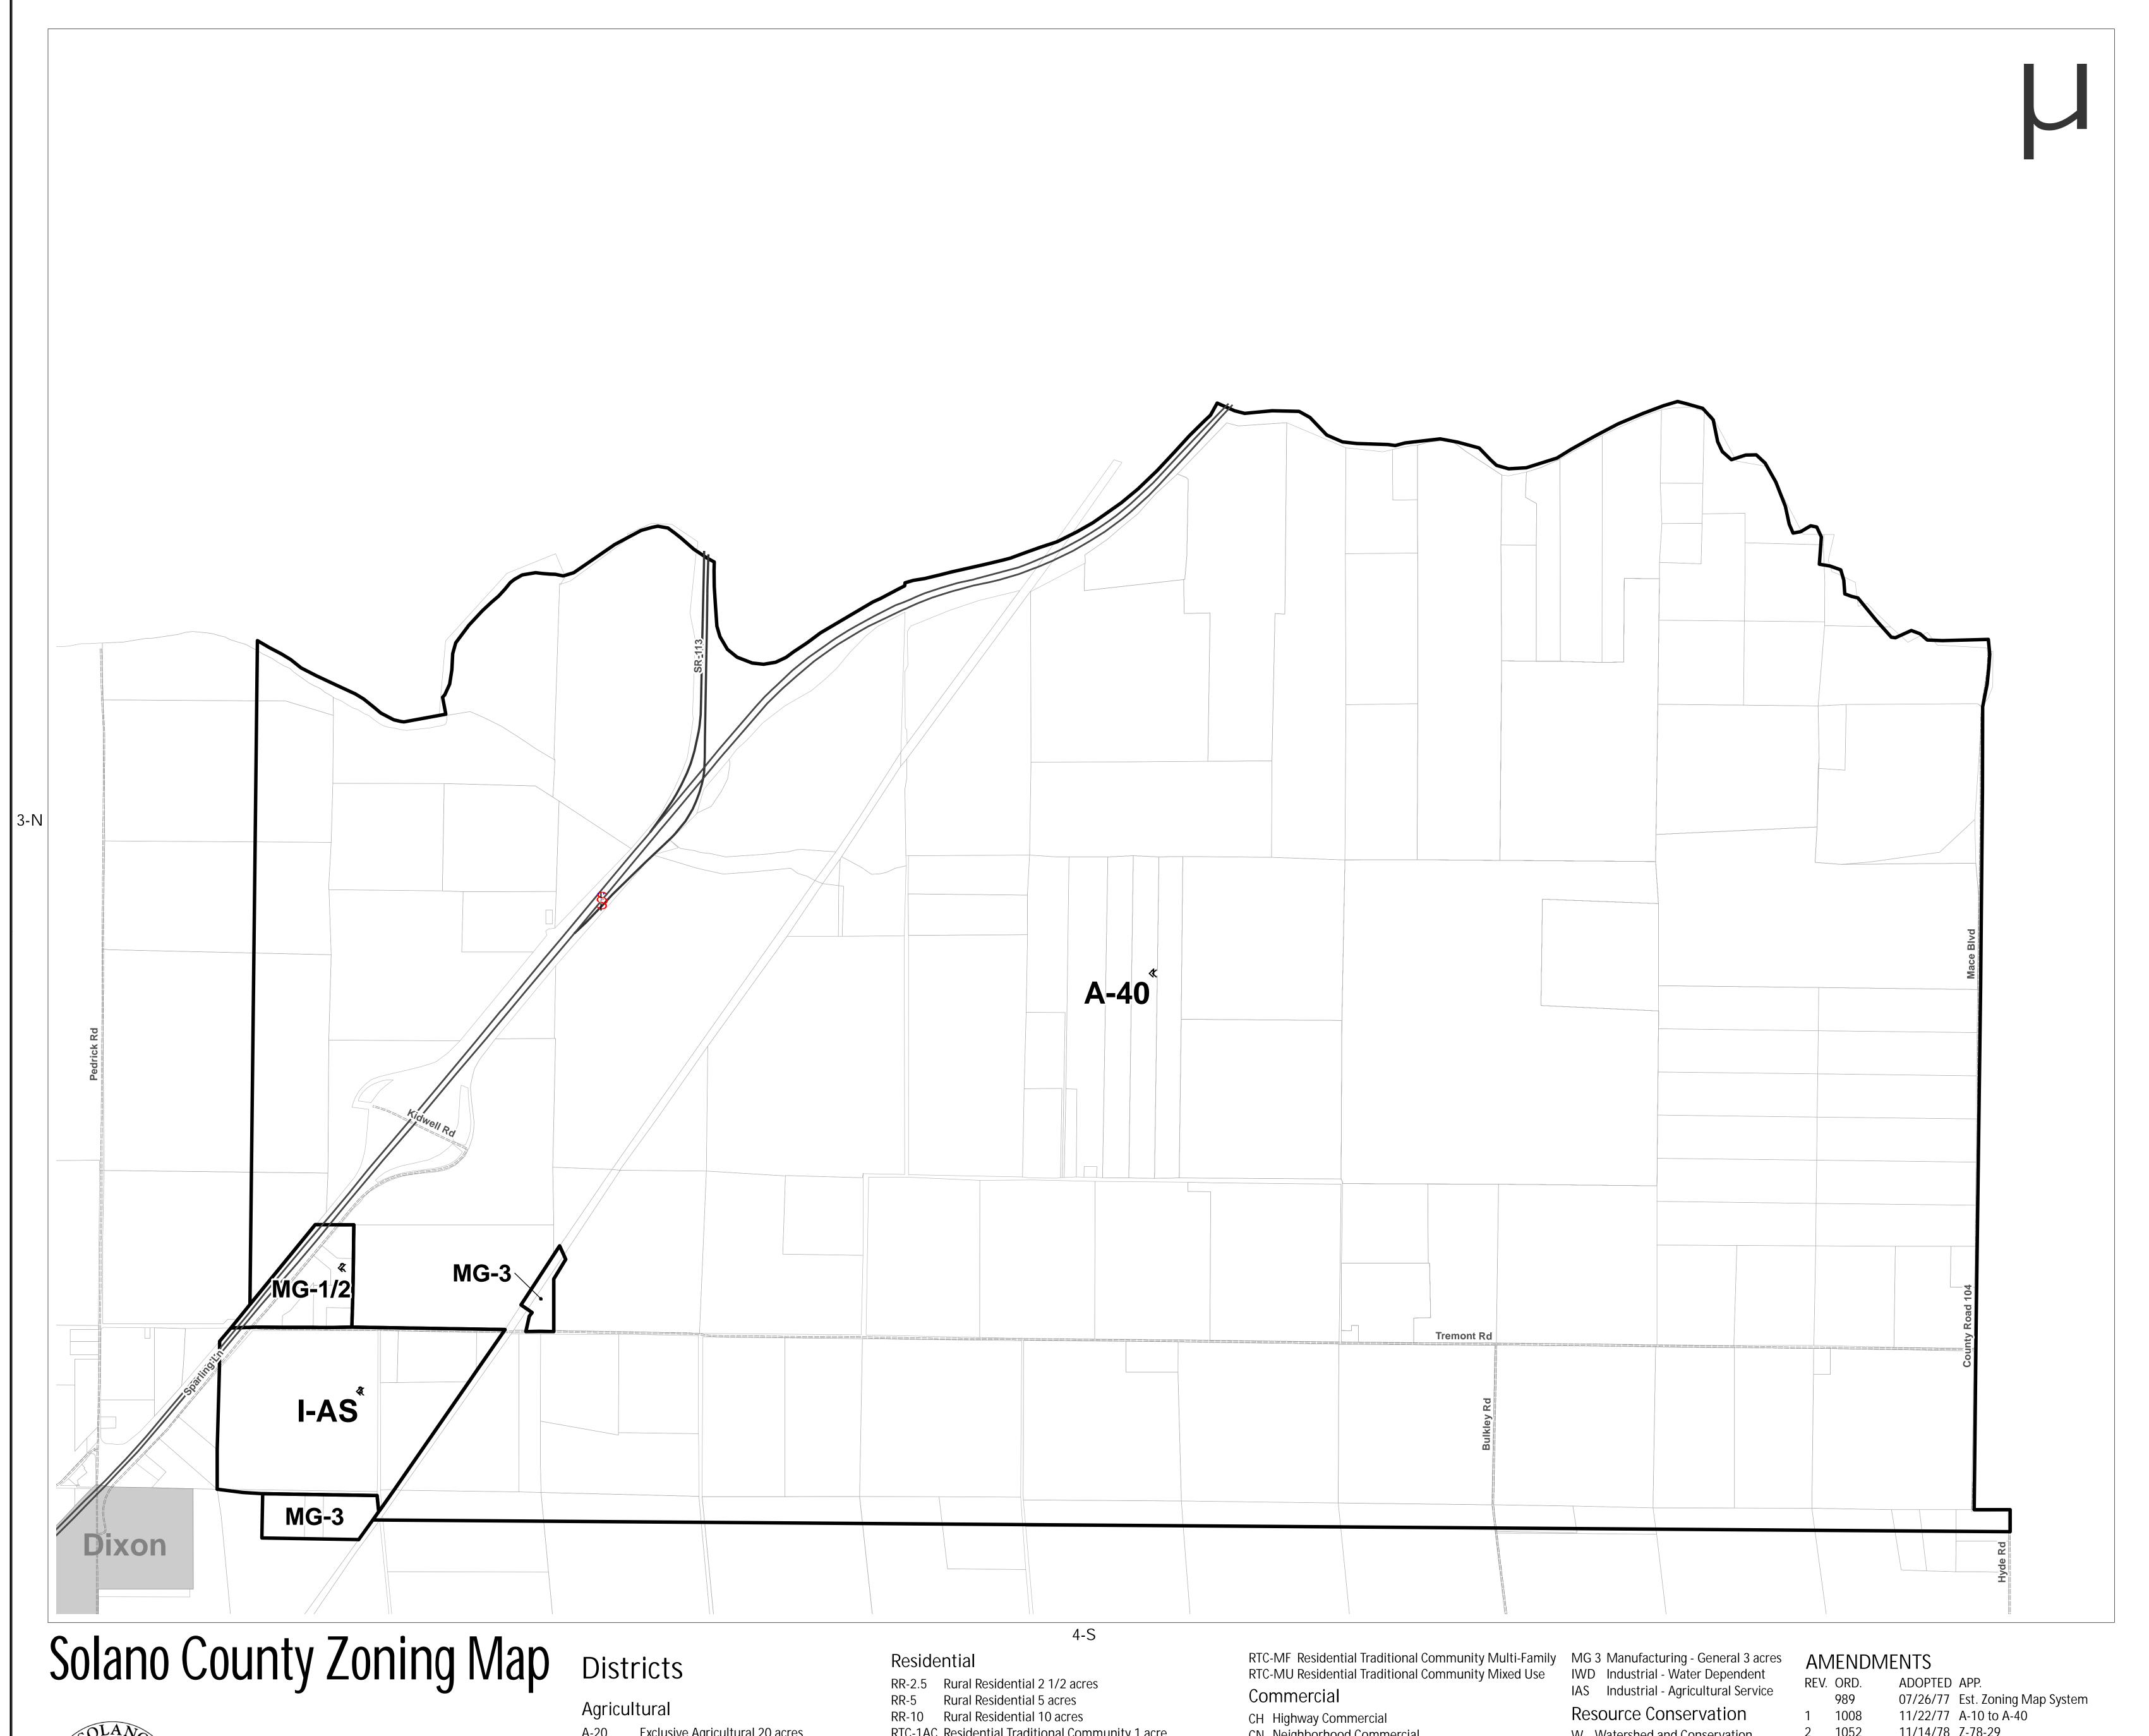

Exclusive Agricultural 20 acres Exclusive Agricultural 40 acres Exclusive Agricultural 80 acres Exclusive Agricultural 160 acres ASM-80 Suisun Marsh Agricultural 80 acres ASM-160 Suisun Marsh Agricultural 160 acres Suisun Valley Agricultural 20 acres Agricultural Tourist Center

RTC-1AC Residential Traditional Community 1 acre RTC-20 Residential Traditional Community 1/2 acre RTC-15 Residential Traditional Community 1/3 acre

RTC-10 Residential Traditional Community 1/4 acre Residential Traditional Community 6,000 sq.ft. Residential Traditional Community 5,000 sq.ft. Residential Traditional Community 4,000 sq.ft. RTC-D6 Residential Traditional Community Duplex 6,000 sq.ft. ML

CN Neighborhood Commercial CR Commercial Recreation CRL Commercial Recreation - Limited

CS Commercial Service CO Business and Professional Office

## Manufacturing and Industrial

Manufacturing - Limited ATC-NC Agricultural Tourist Center North Connector RTC-D4 Residential Traditional Community Duplex 4,000 sq.ft. MG 1/2 Manufacturing - General 1/2 acre W Watershed and Conservation MP Marsh Preservation

## Special and Overlay

P Park PP Policy Plan Overlay

11/14/78 Z-78-29 1052 2013-1735 05/14/13 A to I-AS

Map No.