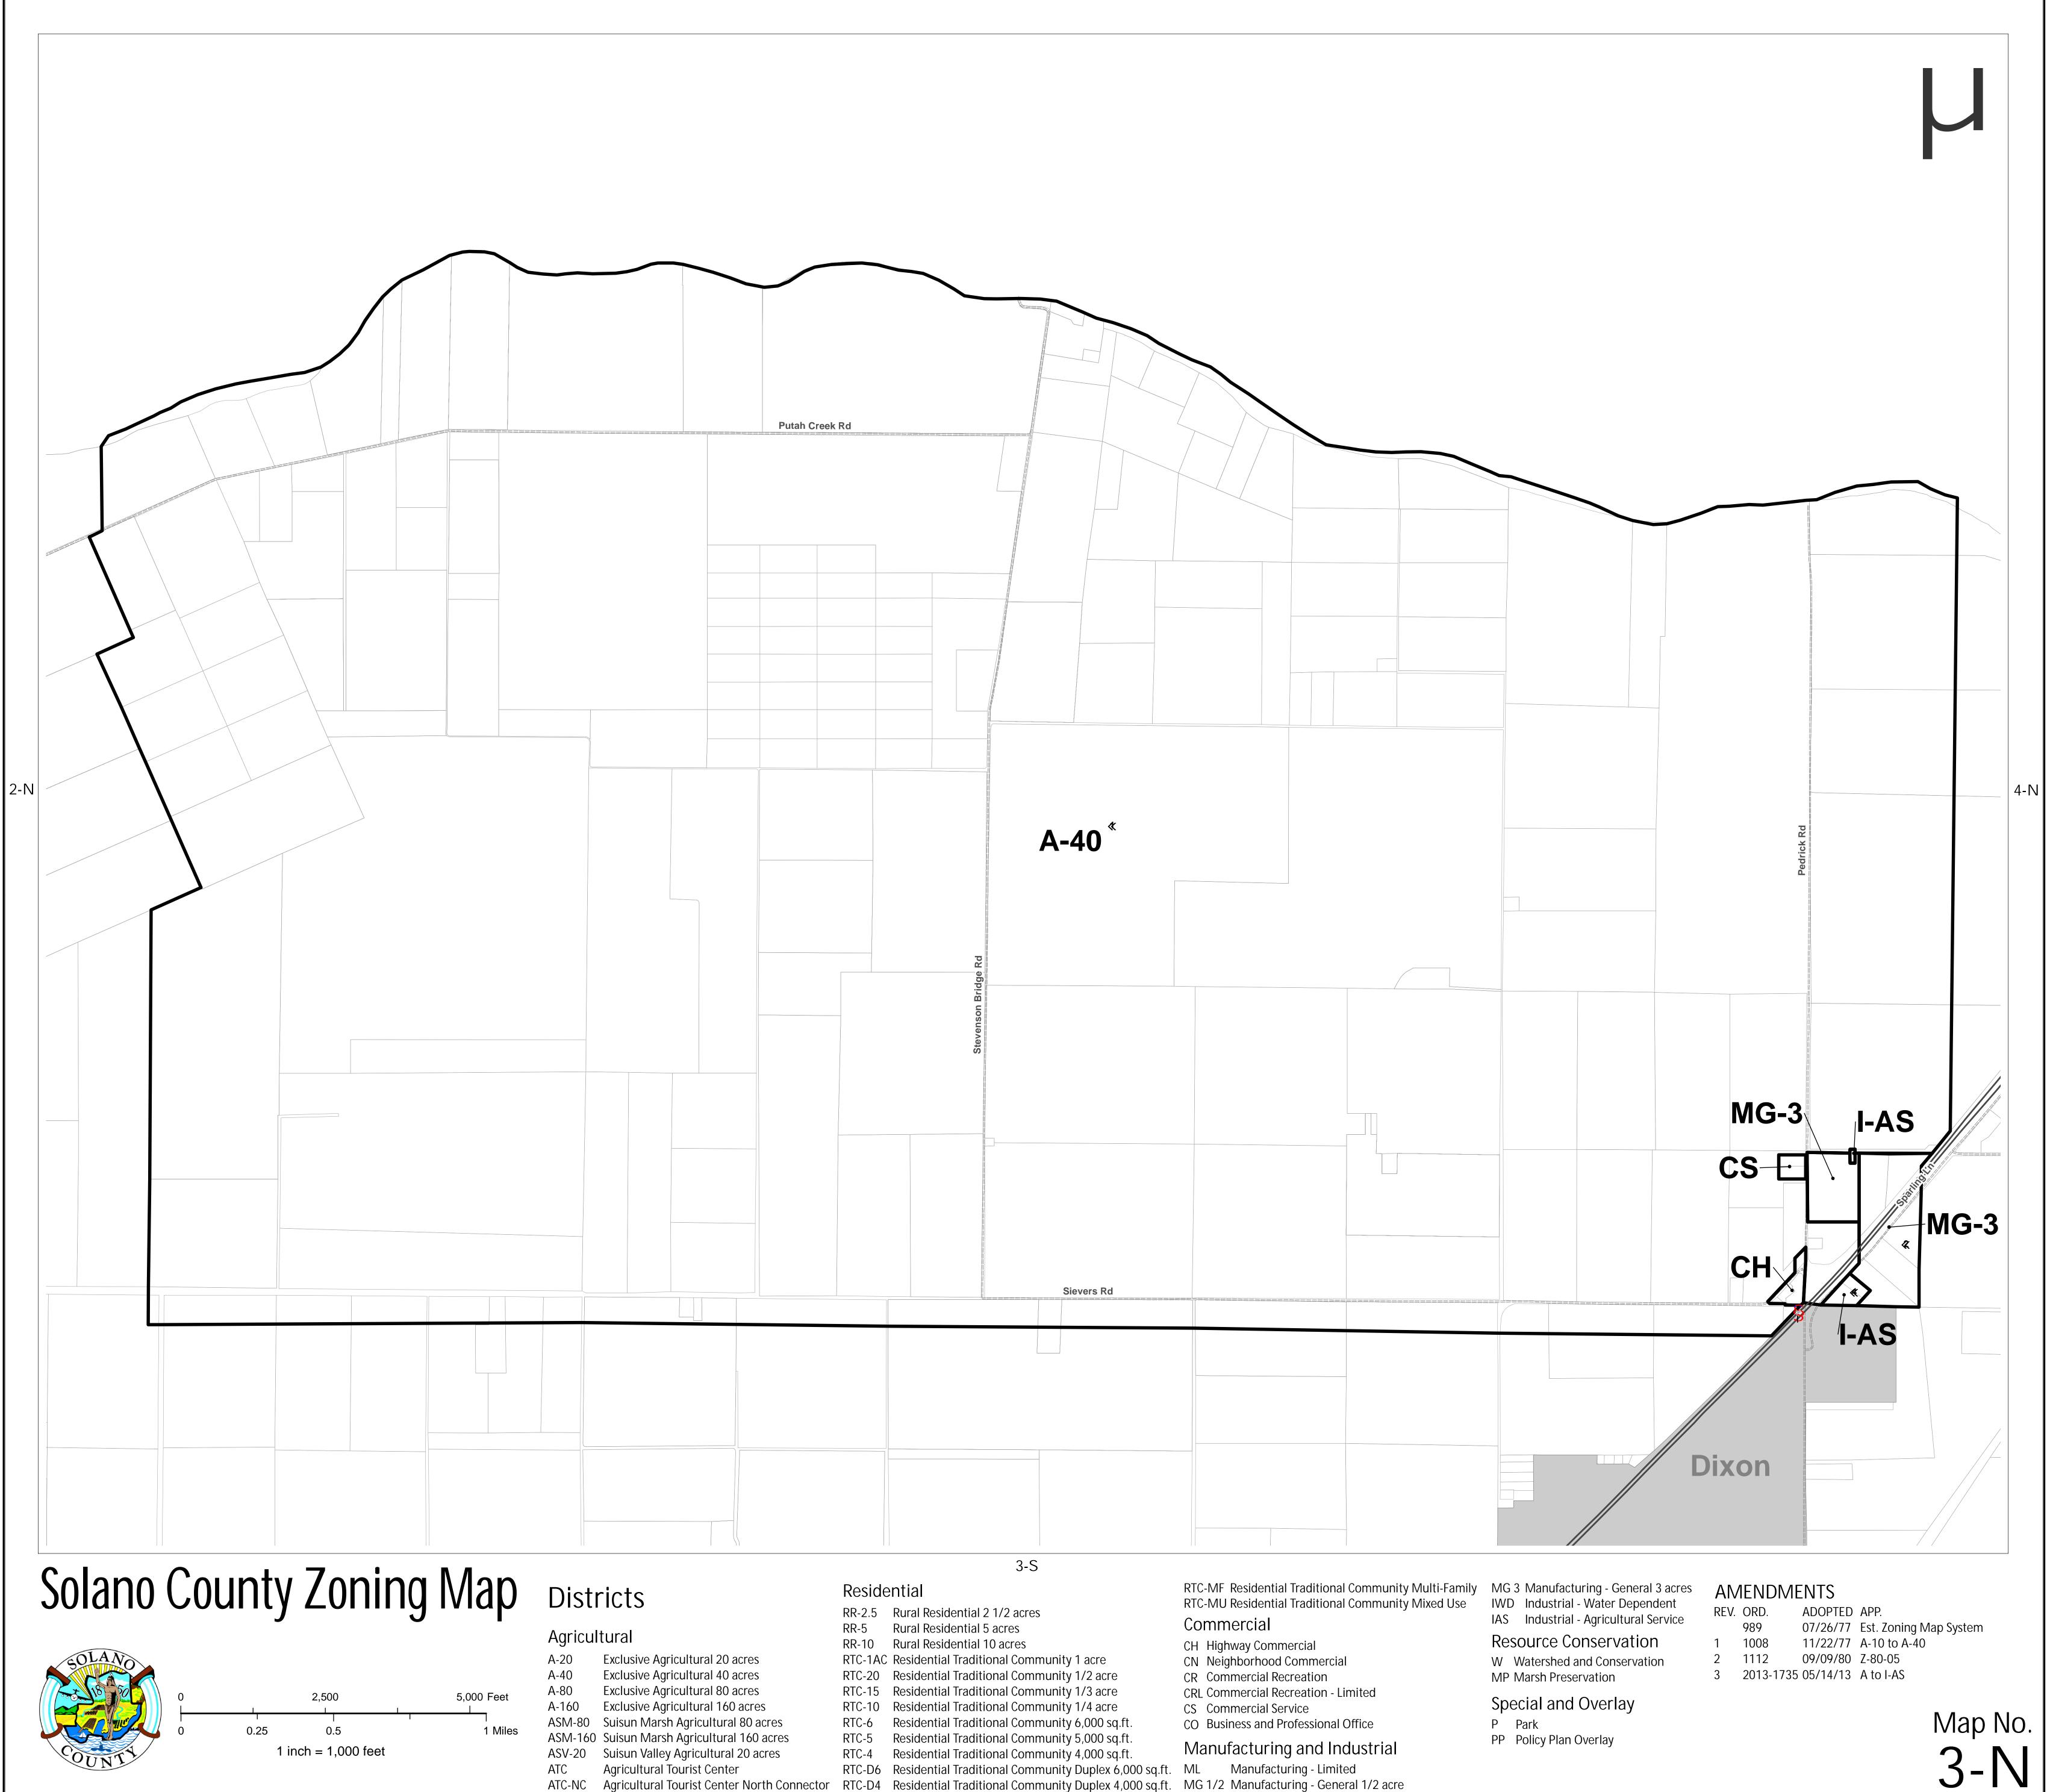

| <ul> <li>20 Exclusive Agricultu</li> <li>40 Exclusive Agricultu</li> <li>80 Exclusive Agricultu</li> </ul> |         |           |         |
|------------------------------------------------------------------------------------------------------------|---------|-----------|---------|
| 80 Exclusive Agricultu                                                                                     | Excl    | isive Agr | icultu  |
| 6                                                                                                          | Excl    | isive Agr | icultu  |
|                                                                                                            | Excl    | isive Agr | icultu  |
| 160 Exclusive Agricultu                                                                                    | Excl    | isive Agr | icultu  |
| SM-80 Suisun Marsh Agri                                                                                    | ) Suis  | in Marsh  | ו Agric |
| SM-160 Suisun Marsh Agri                                                                                   | 60 Suis | in Marsh  | ו Agric |
| SV-20 Suisun Valley Agrie                                                                                  | Suis    | in Valley | Agric   |
| C Agricultural Touris                                                                                      | Agri    | ultural T | lourist |
| C-NC Agricultural Touris                                                                                   | agri    | ultural T | ourist  |