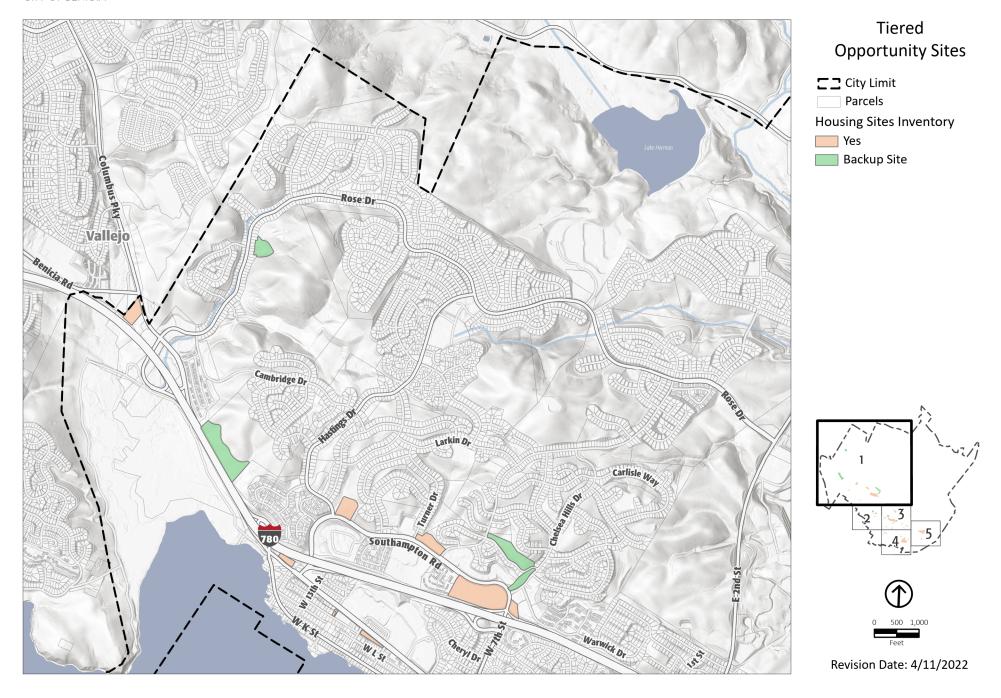

Document Posted From 06/03/22 to \_\_\_\_\_

Deputy Clerk of the Board

provision of affordable housing within the land use designations shown in the Land Use Element of the General Plan. The Housing Element identifies policy direction to meet the housing needs of the City by preserving existing homes and clarifying priorities for housing creation. The proposed Housing Element will include an overview of housing policies and programs and will identify locations that can accommodate future housing. One of the programs in the proposed Housing Element will require that the City redesignate and rezone parcels to meet the Regional Housing Needs Allocation (RHNA) and the City has identified 133 parcels on approximately 104 acres as opportunity sites. The rezoning effort will include establishment of a new overlay zone to accommodate a density of up to 30 dwelling units per acre at a height of up to 35 feet/3 stories, as well as minor amendments to the Zoning Ordinance to address pet-related land uses and podium parking in the Mixed Use-Infill District. The parcels that may be redesignated and rezoned to meet the RHNA are shown in the table below and on the attached April 2022 Draft Benicia Housing Opportunity Sites Inventory Table and Maps. Other changes to zoning are called for in the Housing Element draft programs to address state law and local objectives related to density bonuses, accessory dwelling units, emergency shelters including low barrier navigation centers, reasonable accommodation, employee housing, residential care facilities, single-room occupancy units, and inclusionary zoning. As part of this effort the Safety Element will also be updated to reflect current science and to address climate change-related hazards, as required by state law.

Signature:

Victor P. Randall

Attachment:

April 2022 Draft Benicia Housing Opportunity Sites Inventory Table and Maps

## **Draft Housing Opportunity Sites Inventory**

| APN        | Acres                                     | Zoning | Proposed<br>Zoning      | Upzone<br>or Rezone<br>Density | Max<br>Upzone<br>Dwelling<br>Units | Upzoned<br>Realistic<br>Development<br>Capacity | Address                                            | Housing<br>Sites<br>Inventory |
|------------|-------------------------------------------|--------|-------------------------|--------------------------------|------------------------------------|-------------------------------------------------|----------------------------------------------------|-------------------------------|
| 0086047040 | 0.84                                      | RS     | RH with<br>Overlay Zone | 30                             | 25                                 | 19                                              | 1400 Military West                                 | Yes                           |
| 0079020360 | 2.47                                      | CG     | MU-I                    | 44                             | 109                                | 83                                              | 2170 Columbus<br>Parkway                           | Yes                           |
| 0087122200 | 0.43                                      | RS     | RH with<br>Overlay Zone | 30                             | 13                                 | 9                                               | 255 Military West                                  | Yes                           |
| 0087200090 | 0.38                                      | CG     | RH with<br>Overlay Zone | 30                             | 11                                 | 8                                               | W. 2nd, second<br>parcel north of<br>Military West | Yes                           |
| 0087161010 | 0.47                                      | RS     | RH with<br>Overlay Zone | 30                             | 14                                 | 10                                              | 200 block between<br>Military West and             | Yes                           |
| 0087161140 | 0.08                                      | RS     | RH with<br>Overlay Zone | 30                             | 2                                  | 1                                               | West K Street                                      |                               |
| 0087161150 | 0.09                                      | RS     | RH with<br>Overlay Zone | 30                             | 3                                  | 2                                               |                                                    |                               |
| 0087161220 | 0.46                                      | RS     | RH with<br>Overlay Zone | 30                             | 14                                 | 10                                              |                                                    |                               |
| 0088141060 | 5.16 (0.45<br>developable                 | PS     | PS with Overlay<br>Zone | 30                             | 39                                 | 30                                              | 230 East L Street                                  | Yes                           |
| 0088141070 | 2.52 acres<br>(0.85                       | PS     | PS with Overlay<br>Zone | 30                             |                                    |                                                 | 150 East L Street                                  |                               |
| 0088113010 | developable<br>acres)                     | PS     | PS with Overlay<br>Zone | 30                             |                                    |                                                 | 187 East L                                         |                               |
| 0088113030 |                                           | PS     | PS with Overlay<br>Zone | 30                             |                                    |                                                 | n/a                                                |                               |
| 0088113020 | ] [                                       | PS     | PS with Overlay<br>Zone | 30                             |                                    |                                                 | n/a                                                | ]                             |
| 0088124040 | 0.25                                      | MU-I   | MU-I                    | 44                             | 11                                 | 8                                               | 456 Military East                                  | Yes                           |
| 0088124140 | 0.26                                      |        | MU-I                    | 44                             | 11                                 | 3                                               | 498 Military East                                  | Yes                           |
| 0088092040 | 0.43                                      | MU-I   | MU-I                    | 44                             | 19                                 | 14                                              | 1401 East Fifth<br>Street                          | Yes                           |
| 0088102040 | 0.43                                      | MU-I   | MU-I                    | 44                             | 19                                 | 14                                              | 502 East N Street                                  | Yes                           |
| 0088102140 | 0.14                                      | MU-I   | MU-I                    | 44                             | 6                                  | 4                                               | 7                                                  | Yes                           |
| 0088102050 | 0.44                                      | MU-I   | MU-I                    | 44                             | 19                                 | 14                                              |                                                    | Yes                           |
| 0088121110 | 0.14                                      | MU-I   | MU-I                    | 44                             | 6                                  | 4                                               | 385 Military East                                  | Yes                           |
| 0089062030 | 0.21                                      | RS     | RS with Overlay<br>Zone | 30                             | 6                                  | 4                                               | 356 East I Street                                  | Yes                           |
| 0088091120 | 0.24                                      | RS     | RS with Overlay<br>Zone | 30                             | 7                                  | 5                                               | 353 East N Street                                  | Yes                           |
| 0088091110 | 0.24                                      | RS     | RS with Overlay<br>Zone | 30                             | 7                                  | 5                                               | 363 East N Street                                  | Yes                           |
| 0088091100 | 0.24                                      | RS     | RS with Overlay<br>Zone | 30                             | 7                                  | 5                                               | 373 East N Street                                  | Yes                           |
| 0080140670 | 9.41 (appx.<br>5.65 acres<br>developable) | PS     | RH with<br>Overlay Zone | 30                             | 170                                | 130                                             | 1471 Park Road at<br>780                           | Yes                           |