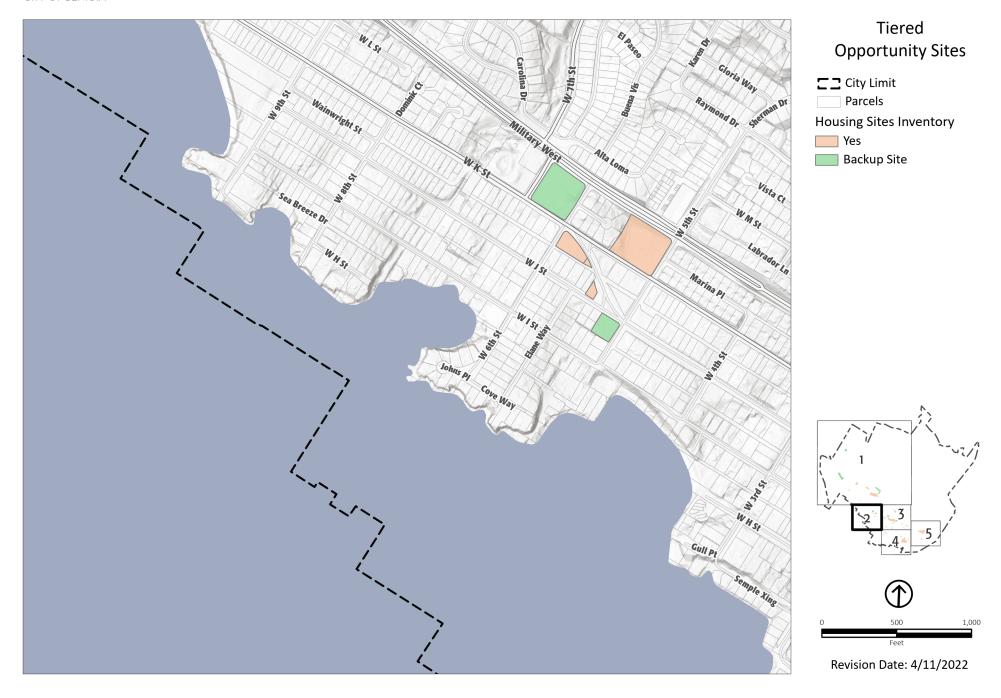

Document Posted From 06/03/22 to \_\_\_\_\_

Deputy Clerk of the Board

provision of affordable housing within the land use designations shown in the Land Use Element of the General Plan. The Housing Element identifies policy direction to meet the housing needs of the City by preserving existing homes and clarifying priorities for housing creation. The proposed Housing Element will include an overview of housing policies and programs and will identify locations that can accommodate future housing. One of the programs in the proposed Housing Element will require that the City redesignate and rezone parcels to meet the Regional Housing Needs Allocation (RHNA) and the City has identified 133 parcels on approximately 104 acres as opportunity sites. The rezoning effort will include establishment of a new overlay zone to accommodate a density of up to 30 dwelling units per acre at a height of up to 35 feet/3 stories, as well as minor amendments to the Zoning Ordinance to address pet-related land uses and podium parking in the Mixed Use-Infill District. The parcels that may be redesignated and rezoned to meet the RHNA are shown in the table below and on the attached April 2022 Draft Benicia Housing Opportunity Sites Inventory Table and Maps. Other changes to zoning are called for in the Housing Element draft programs to address state law and local objectives related to density bonuses, accessory dwelling units, emergency shelters including low barrier navigation centers, reasonable accommodation, employee housing, residential care facilities, single-room occupancy units, and inclusionary zoning. As part of this effort the Safety Element will also be updated to reflect current science and to address climate change-related hazards, as required by state law.

Signature:

Victor P. Randall

Attachment:

April 2022 Draft Benicia Housing Opportunity Sites Inventory Table and Maps