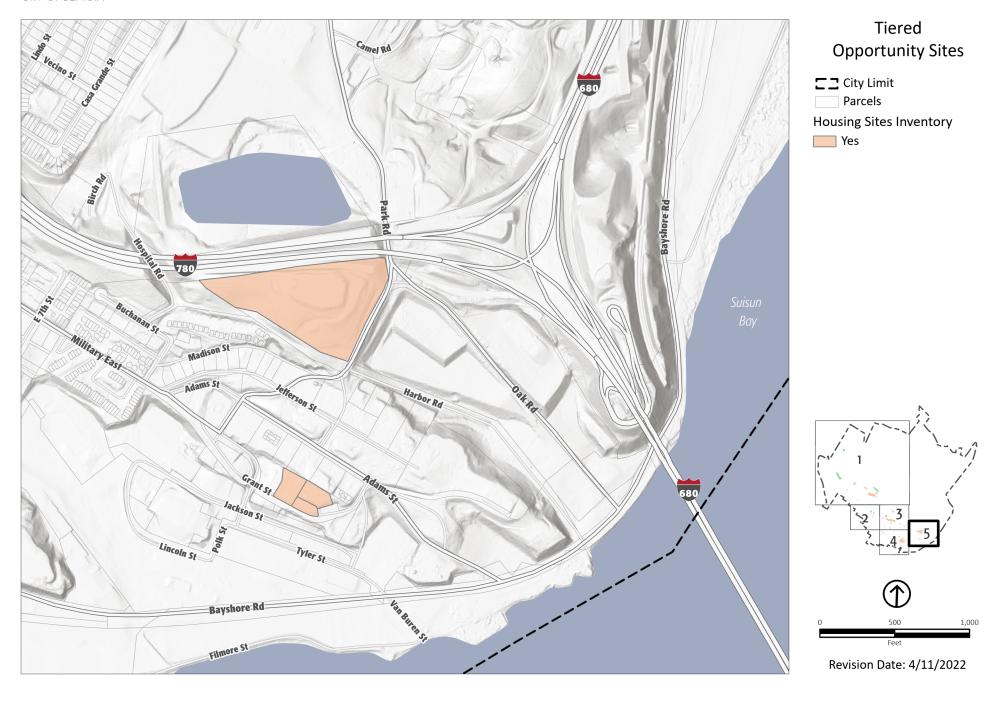

Signature:

Victor P. Randall

Attachment:

April 2022 Draft Benicia Housing Opportunity Sites Inventory Table and Maps

## **Draft Housing Opportunity Sites Inventory**

| APN        | Acres                                     | Zoning | Proposed<br>Zoning      | Upzone<br>or Rezone<br>Density | Max<br>Upzone<br>Dwelling<br>Units | Upzoned<br>Realistic<br>Development<br>Capacity | Address                                            | Housing<br>Sites<br>Inventory |
|------------|-------------------------------------------|--------|-------------------------|--------------------------------|------------------------------------|-------------------------------------------------|----------------------------------------------------|-------------------------------|
| 0086047040 | 0.84                                      | RS     | RH with<br>Overlay Zone | 30                             | 25                                 | 19                                              | 1400 Military West                                 | Yes                           |
| 0079020360 | 2.47                                      | CG     | MU-I                    | 44                             | 109                                | 83                                              | 2170 Columbus<br>Parkway                           | Yes                           |
| 0087122200 | 0.43                                      | RS     | RH with<br>Overlay Zone | 30                             | 13                                 | 9                                               | 255 Military West                                  | Yes                           |
| 0087200090 | 0.38                                      | CG     | RH with<br>Overlay Zone | 30                             | 11                                 | 8                                               | W. 2nd, second<br>parcel north of<br>Military West | Yes                           |
| 0087161010 | 0.47                                      | RS     | RH with<br>Overlay Zone | 30                             | 14                                 | 10                                              | 200 block between<br>Military West and             | Yes                           |
| 0087161140 | 0.08                                      | RS     | RH with<br>Overlay Zone | 30                             | 2                                  | 1                                               | West K Street                                      |                               |
| 0087161150 | 0.09                                      | RS     | RH with<br>Overlay Zone | 30                             | 3                                  | 2                                               |                                                    |                               |
| 0087161220 | 0.46                                      | RS     | RH with<br>Overlay Zone | 30                             | 14                                 | 10                                              |                                                    |                               |
| 0088141060 | 5.16 (0.45<br>developable                 | PS     | PS with Overlay<br>Zone | 30                             | 39                                 | 30                                              | 230 East L Street                                  | Yes                           |
| 0088141070 | 2.52 acres<br>(0.85                       | PS     | PS with Overlay<br>Zone | 30                             |                                    |                                                 | 150 East L Street                                  |                               |
| 0088113010 | developable<br>acres)                     | PS     | PS with Overlay<br>Zone | 30                             |                                    |                                                 | 187 East L                                         |                               |
| 0088113030 |                                           | PS     | PS with Overlay<br>Zone | 30                             |                                    |                                                 | n/a                                                |                               |
| 0088113020 | ] [                                       | PS     | PS with Overlay<br>Zone | 30                             |                                    |                                                 | n/a                                                | ]                             |
| 0088124040 | 0.25                                      | MU-I   | MU-I                    | 44                             | 11                                 | 8                                               | 456 Military East                                  | Yes                           |
| 0088124140 | 0.26                                      |        | MU-I                    | 44                             | 11                                 | 3                                               | 498 Military East                                  | Yes                           |
| 0088092040 | 0.43                                      | MU-I   | MU-I                    | 44                             | 19                                 | 14                                              | 1401 East Fifth<br>Street                          | Yes                           |
| 0088102040 | 0.43                                      | MU-I   | MU-I                    | 44                             | 19                                 | 14                                              | 502 East N Street                                  | Yes                           |
| 0088102140 | 0.14                                      | MU-I   | MU-I                    | 44                             | 6                                  | 4                                               | 7                                                  | Yes                           |
| 0088102050 | 0.44                                      | MU-I   | MU-I                    | 44                             | 19                                 | 14                                              |                                                    | Yes                           |
| 0088121110 | 0.14                                      | MU-I   | MU-I                    | 44                             | 6                                  | 4                                               | 385 Military East                                  | Yes                           |
| 0089062030 | 0.21                                      | RS     | RS with Overlay<br>Zone | 30                             | 6                                  | 4                                               | 356 East I Street                                  | Yes                           |
| 0088091120 | 0.24                                      | RS     | RS with Overlay<br>Zone | 30                             | 7                                  | 5                                               | 353 East N Street                                  | Yes                           |
| 0088091110 | 0.24                                      | RS     | RS with Overlay<br>Zone | 30                             | 7                                  | 5                                               | 363 East N Street                                  | Yes                           |
| 0088091100 | 0.24                                      | RS     | RS with Overlay<br>Zone | 30                             | 7                                  | 5                                               | 373 East N Street                                  | Yes                           |
| 0080140670 | 9.41 (appx.<br>5.65 acres<br>developable) | PS     | RH with<br>Overlay Zone | 30                             | 170                                | 130                                             | 1471 Park Road at<br>780                           | Yes                           |