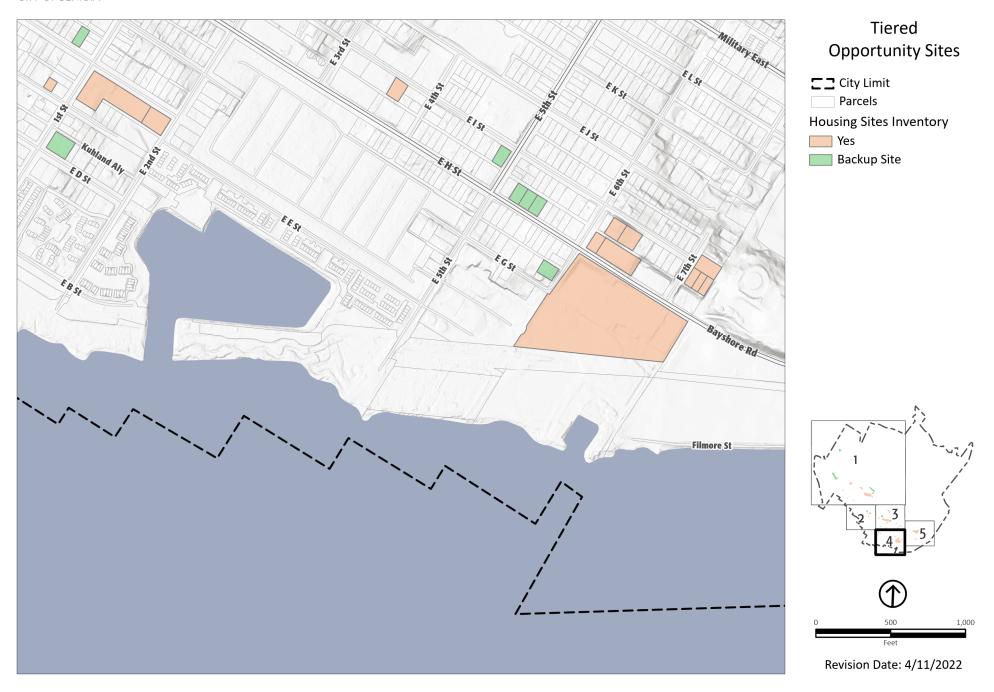

Document Posted From 06/03/22 to \_\_\_\_\_

Deputy Clerk of the Board

provision of affordable housing within the land use designations shown in the Land Use Element of the General Plan. The Housing Element identifies policy direction to meet the housing needs of the City by preserving existing homes and clarifying priorities for housing creation. The proposed Housing Element will include an overview of housing policies and programs and will identify locations that can accommodate future housing. One of the programs in the proposed Housing Element will require that the City redesignate and rezone parcels to meet the Regional Housing Needs Allocation (RHNA) and the City has identified 133 parcels on approximately 104 acres as opportunity sites. The rezoning effort will include establishment of a new overlay zone to accommodate a density of up to 30 dwelling units per acre at a height of up to 35 feet/3 stories, as well as minor amendments to the Zoning Ordinance to address pet-related land uses and podium parking in the Mixed Use-Infill District. The parcels that may be redesignated and rezoned to meet the RHNA are shown in the table below and on the attached April 2022 Draft Benicia Housing Opportunity Sites Inventory Table and Maps. Other changes to zoning are called for in the Housing Element draft programs to address state law and local objectives related to density bonuses, accessory dwelling units, emergency shelters including low barrier navigation centers, reasonable accommodation, employee housing, residential care facilities, single-room occupancy units, and inclusionary zoning. As part of this effort the Safety Element will also be updated to reflect current science and to address climate change-related hazards, as required by state law.

Signature:

Victor P. Randall

Attachment:

April 2022 Draft Benicia Housing Opportunity Sites Inventory Table and Maps