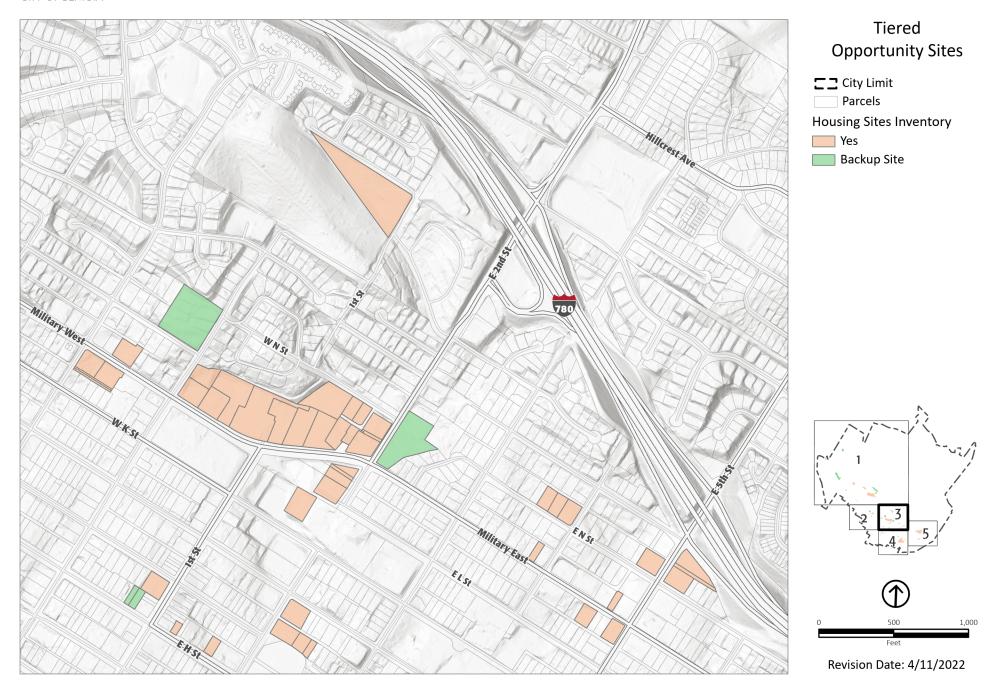

Document Posted From 06/03/22 to \_\_\_\_\_

Deputy Clerk of the Board

provision of affordable housing within the land use designations shown in the Land Use Element of the General Plan. The Housing Element identifies policy direction to meet the housing needs of the City by preserving existing homes and clarifying priorities for housing creation. The proposed Housing Element will include an overview of housing policies and programs and will identify locations that can accommodate future housing. One of the programs in the proposed Housing Element will require that the City redesignate and rezone parcels to meet the Regional Housing Needs Allocation (RHNA) and the City has identified 133 parcels on approximately 104 acres as opportunity sites. The rezoning effort will include establishment of a new overlay zone to accommodate a density of up to 30 dwelling units per acre at a height of up to 35 feet/3 stories, as well as minor amendments to the Zoning Ordinance to address pet-related land uses and podium parking in the Mixed Use-Infill District. The parcels that may be redesignated and rezoned to meet the RHNA are shown in the table below and on the attached April 2022 Draft Benicia Housing Opportunity Sites Inventory Table and Maps. Other changes to zoning are called for in the Housing Element draft programs to address state law and local objectives related to density bonuses, accessory dwelling units, emergency shelters including low barrier navigation centers, reasonable accommodation, employee housing, residential care facilities, single-room occupancy units, and inclusionary zoning. As part of this effort the Safety Element will also be updated to reflect current science and to address climate change-related hazards, as required by state law.

Signature:

Victor P. Randall

Attachment:

April 2022 Draft Benicia Housing Opportunity Sites Inventory Table and Maps