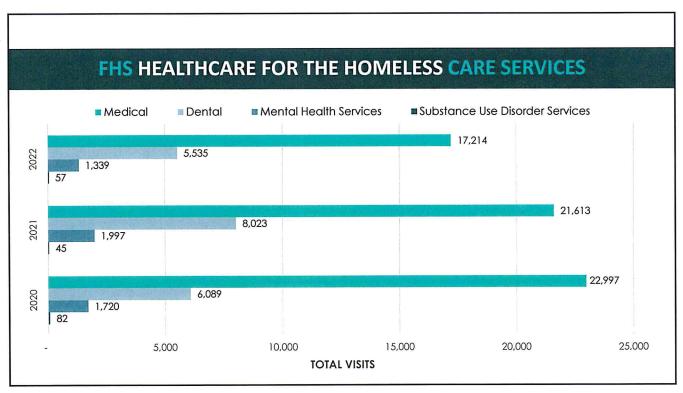

## Healthcare for the Homeless (HCH) Patient Population

42.0% of Universal Patient Population

Patient Visits: 24,145 (44.6%)
11.9% were Virtual Visits

1