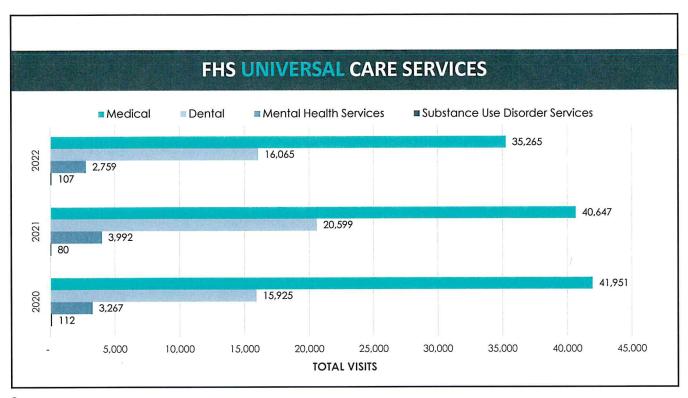

#### **Universal Patient Population**

Patients Served: 18,597

Ages 0-17 6,508 (35.0%) Ages 18-64 9,951 (53.5%) Ages 65 and Over 2,138 (11.5%)

Patient Visits: **54,196 11.6%** were Virtual Visits