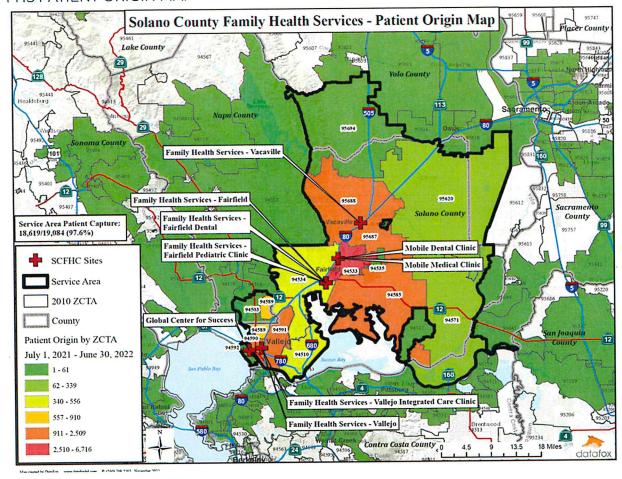

## <u>Clinic Operations Report:</u> Health Resources and Services Administration (HRSA) Grant Updates

- Family Health Services (FHS) will be completing a No-Cost Extension (NCE) request for the remaining American Rescue Plan Act Uniform Data System (ARP-UDS+) Supplemental Funding for Health Centers (H8FCS40398). The initial supplemental funding award was \$65,5000 for a performance period of August 1, 2022 to March 31, 2023. Less than 20% of the funding was utilized toward the approved Contractual budget category. The NCE performance period request will be for one-year and applicable documents will be presented to the Community Healthcare Board (CHB) for review and approval at a later date.
- FHS will be completing a NCE request for the Expanding COVID-19 Vaccination (ECV) (H8G47592). The initial funding award was \$225,319 for a performance period of December 1, 2022 to May 31, 2023. Initially approved budget categories (Personnel, Fringe Benefits, and Contractual) have not received any drawdowns to date and therefore, the NCE will be requested to complete initially approved grant activities for an additional one-year performance period. Applicable documents will be presented to the CHB for review and approval at a later date.
- FHS 2022 Uniform Data System (UDS) Report See presentation
- Fiscal Year (FY) 2023 Community Project Funding/Congressionally Directed Spending (CPF/CDS) – See presentation