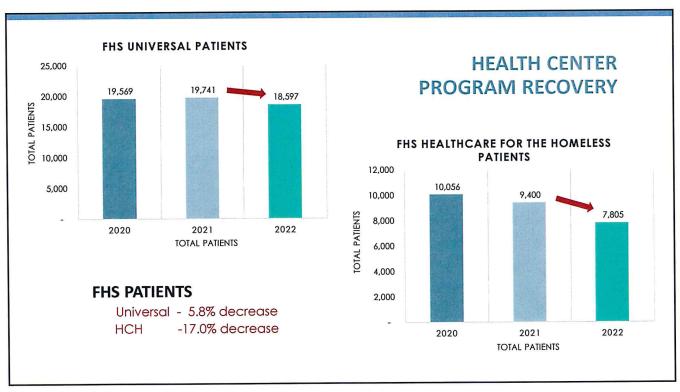

#### **Universal Patient Population**

Patients Served: 18,597

Ages 0-17 6,508 (35.0%) Ages 18-64 9,951 (53.5%) Ages 65 and Over 2,138 (11.5%)

Patient Visits: **54,196 11.6%** were Virtual Visits

## Healthcare for the Homeless (HCH) Patient Population

42.0% of Universal Patient Population

Patient Visits: 24,145 (44.6%)
11.9% were Virtual Visits

1