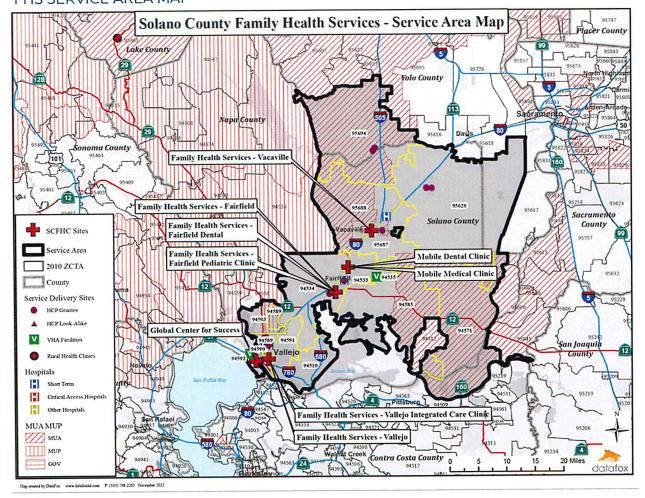

## <u>Clinic Operations Report:</u> Health Resources and Services Administration (HRSA) Grant Updates

- Family Health Services (FHS) will be completing a No-Cost Extension (NCE) request for the remaining American Rescue Plan Act Uniform Data System (ARP-UDS+) Supplemental Funding for Health Centers (H8FCS40398). The initial supplemental funding award was \$65,5000 for a performance period of August 1, 2022 to March 31, 2023. Less than 20% of the funding was utilized toward the approved Contractual budget category. The NCE performance period request will be for one-year and applicable documents will be presented to the Community Healthcare Board (CHB) for review and approval at a later date.
- FHS will be completing a NCE request for the Expanding COVID-19 Vaccination (ECV) (H8G47592). The initial funding award was \$225,319 for a performance period of December 1, 2022 to May 31, 2023. Initially approved budget categories (Personnel, Fringe Benefits, and Contractual) have not received any drawdowns to date and therefore, the NCE will be requested to complete initially approved grant activities for an additional one-year performance period. Applicable documents will be presented to the CHB for review and approval at a later date.
- FHS 2022 Uniform Data System (UDS) Report See presentation
- Fiscal Year (FY) 2023 Community Project Funding/Congressionally Directed Spending (CPF/CDS) – See presentation