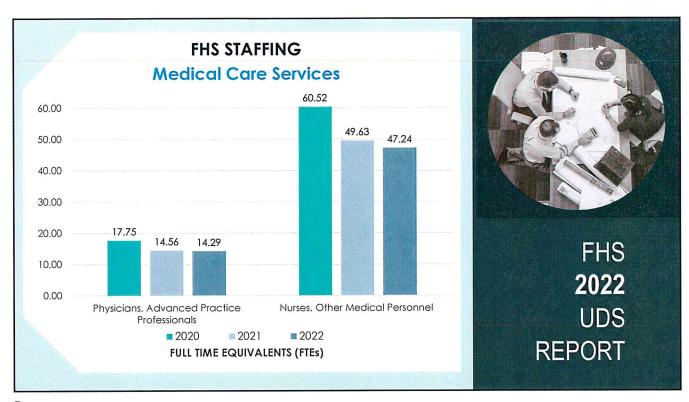

#### **Family Health Services Staffing Update - REVISED**

CHB Meeting Date: May 17, 2023

## <u>Clinic Operations Report:</u> Health Resources and Services Administration (HRSA) Grant Updates

- Family Health Services (FHS) will be completing a No-Cost Extension (NCE) request for the remaining American Rescue Plan Act Uniform Data System (ARP-UDS+) Supplemental Funding for Health Centers (H8FCS40398). The initial supplemental funding award was \$65,5000 for a performance period of August 1, 2022 to March 31, 2023. Less than 20% of the funding was utilized toward the approved Contractual budget category. The NCE performance period request will be for one-year and applicable documents will be presented to the Community Healthcare Board (CHB) for review and approval at a later date.
- FHS will be completing a NCE request for the Expanding COVID-19 Vaccination (ECV) (H8G47592). The initial funding award was \$225,319 for a performance period of December 1, 2022 to May 31, 2023. Initially approved budget categories (Personnel, Fringe Benefits, and Contractual) have not received any drawdowns to date and therefore, the NCE will be requested to complete initially approved grant activities for an additional one-year performance period. Applicable documents will be presented to the CHB for review and approval at a later date.
- FHS 2022 Uniform Data System (UDS) Report See presentation
- Fiscal Year (FY) 2023 Community Project Funding/Congressionally Directed Spending (CPF/CDS) – See presentation