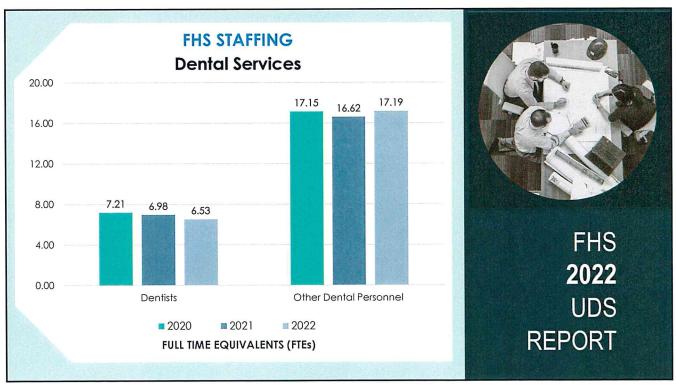

#### **Family Health Services Staffing Update - REVISED**

CHB Meeting Date: May 17, 2023

## <u>Clinic Operations Report:</u> Health Resources and Services Administration (HRSA) Grant Updates

- Family Health Services (FHS) will be completing a No-Cost Extension (NCE) request for the remaining American Rescue Plan Act Uniform Data System (ARP-UDS+) Supplemental Funding for Health Centers (H8FCS40398). The initial supplemental funding award was \$65,5000 for a performance period of August 1, 2022 to March 31, 2023. Less than 20% of the funding was utilized toward the approved Contractual budget category. The NCE performance period request will be for one-year and applicable documents will be presented to the Community Healthcare Board (CHB) for review and approval at a later date.
- FHS will be completing a NCE request for the Expanding COVID-19 Vaccination (ECV) (H8G47592). The initial funding award was \$225,319 for a performance period of December 1, 2022 to May 31, 2023. Initially approved budget categories (Personnel, Fringe Benefits, and Contractual) have not received any drawdowns to date and therefore, the NCE will be requested to complete initially approved grant activities for an additional one-year performance period. Applicable documents will be presented to the CHB for review and approval at a later date.
- FHS 2022 Uniform Data System (UDS) Report See presentation
- Fiscal Year (FY) 2023 Community Project Funding/Congressionally Directed Spending (CPF/CDS) – See presentation