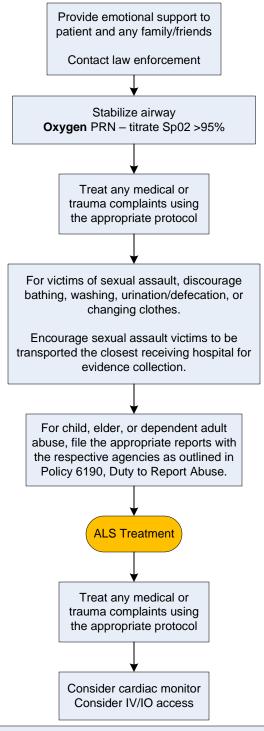

## Behavioral Emergencies B-2 Child/Elder/Dependent Adult Abuse, Domestic Violence, and Sexual Assault

Transport all victims of sexual assault to the closest SANE-SART receiving center.

The SANE-SART facilities in Solano County are:

- NorthBay Medical Center
- Kaiser Vallejo Medical Center