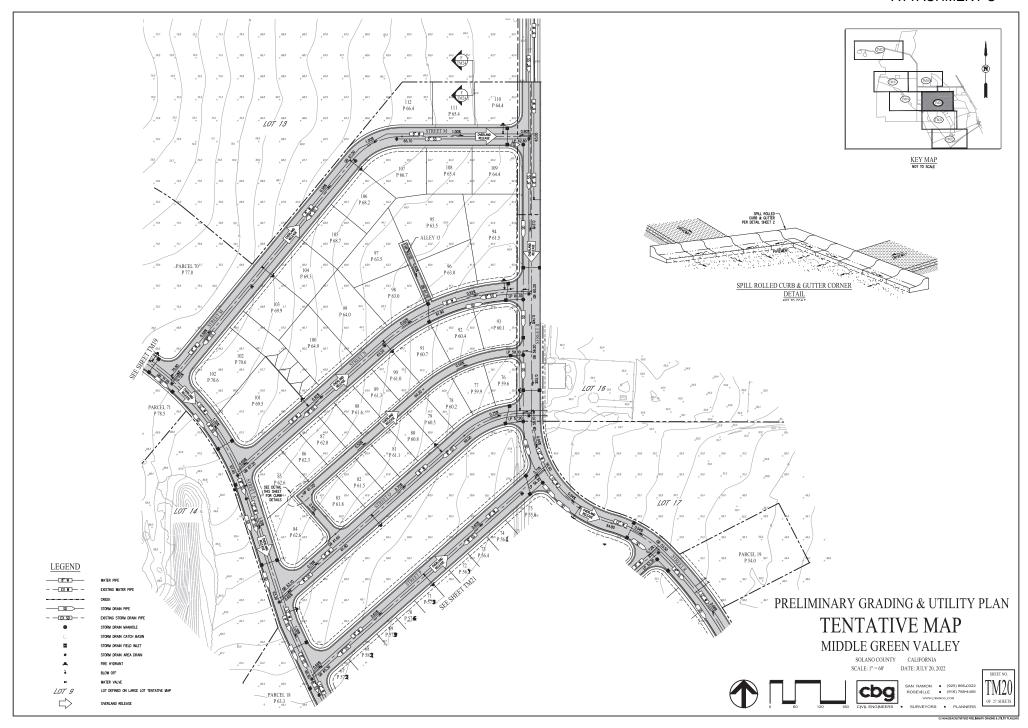

## PRELIMINARY GRADING & UTILITY PLAN TENTATIVE MAP

MIDDLE GREEN VALLEY
SOLANO COUNTY CALIFORNIA

SCALE: 1" = 60" DATE: JULY 20, 2022

SAN RAMON (925) 866-0322

SAN RAMON (925) 866-0322

ROSEVILLE (916) 788-4456

WWW.SANDS.COM

WATER VALVE
LOT DEFINED ON LARGE LOT TENTATIVE MAP
OVERLAND RELEASE

EXISTING STORM DRAIN PIP STORM DRAIN MANHOLE

STORM DRAIN FIELD INLET

BLOW OFF

LEGEND

—(EX SD)—

LOT 9