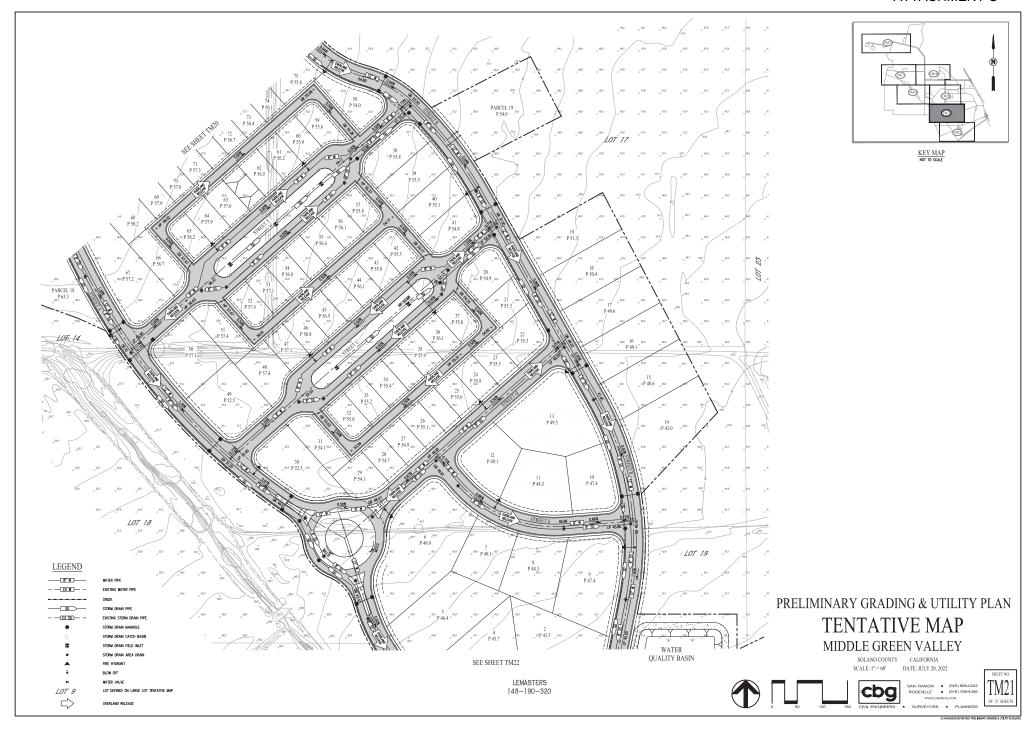

## PRELIMINARY GRADING & UTILITY PLAN TENTATIVE MAP

MIDDLE GREEN VALLEY
SOLANO COUNTY CALIFORNIA

SCALE: 1" = 60" DATE: JULY 20, 2022

SAN RAMON (925) 866-0322

SAN RAMON (925) 866-0322

ROSEVILLE (916) 788-4456

WWW.SANDS.COM

WATER VALVE
LOT DEFINED ON LARGE LOT TENTATIVE MAP
OVERLAND RELEASE

EXISTING STORM DRAIN PIP STORM DRAIN MANHOLE

STORM DRAIN FIELD INLET

BLOW OFF

LEGEND

—(EX SD)—

LOT 9