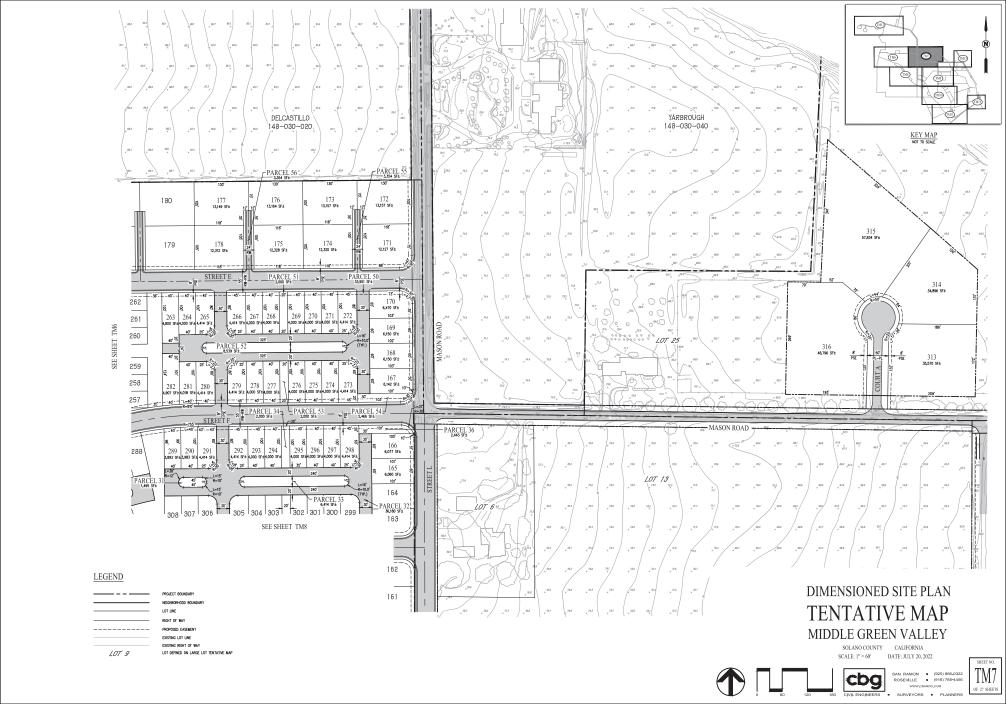

WWW.SANDS.COM

WATER VALVE
LOT DEFINED ON LARGE LOT TENTATIVE MAP
OVERLAND RELEASE

EXISTING STORM DRAIN PIP STORM DRAIN MANHOLE

STORM DRAIN FIELD INLET

BLOW OFF

LEGEND

—(EX SD)—

LOT 9