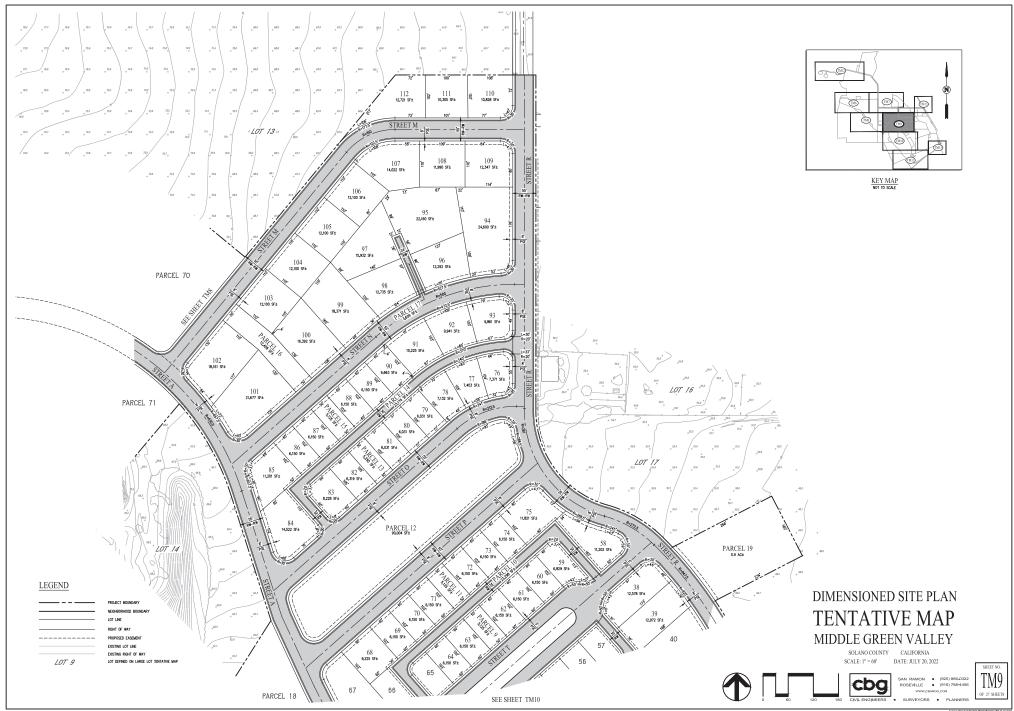

VIEWPORT 1



| EARTHWORK SUMMARY |              |               |              |  |  |  |  |  |
|-------------------|--------------|---------------|--------------|--|--|--|--|--|
| DESCRIPTION       | RAW CUT (CY) | RAW FILL (CY) | RAW NET (CY) |  |  |  |  |  |
| LOT 321           | 605          | 2,000         | 1,395 IMPORT |  |  |  |  |  |
| LOT 322           | 1,186        | 631           | 555 EXPORT   |  |  |  |  |  |
| LOTS 317-320      | 0            | 7,260         | 7260 IMPORT  |  |  |  |  |  |
| TOTAL             | 1.791        | 9.891         | 9210 IMPORT  |  |  |  |  |  |

## PRELIMINARY GRADING & UTILITY PLAN TENTATIVE MAP

MIDDLE GREEN VALLEY
SOLANO COUNTY CALIFORNIA

SCALE: 1" = 60" DATE: JULY 20, 2022

SAN RAMON (925) 866-0322

SAN RAMON