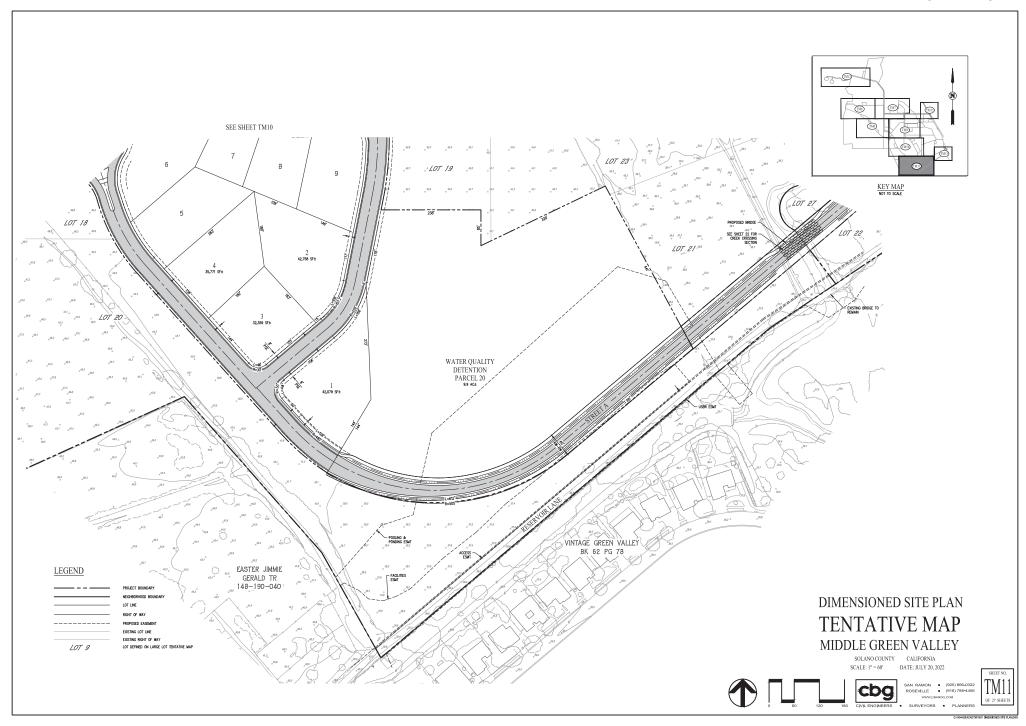

VIEWPORT 1



| EARTHWORK SUMMARY |              |               |              |  |  |  |  |  |
|-------------------|--------------|---------------|--------------|--|--|--|--|--|
| DESCRIPTION       | RAW CUT (CY) | RAW FILL (CY) | RAW NET (CY) |  |  |  |  |  |
| LOT 321           | 605          | 2,000         | 1,395 IMPORT |  |  |  |  |  |
| LOT 322           | 1,186        | 631           | 555 EXPORT   |  |  |  |  |  |
| LOTS 317-320      | 0            | 7,260         | 7260 IMPORT  |  |  |  |  |  |
| TOTAL             | 1.791        | 9.891         | 9210 IMPORT  |  |  |  |  |  |

## PRELIMINARY GRADING & UTILITY PLAN TENTATIVE MAP

MIDDLE GREEN VALLEY
SOLANO COUNTY CALIFORNIA

SCALE: 1" = 60" DATE: JULY 20, 2022

SAN RAMON (925) 866-0322

SAN RAMON (925