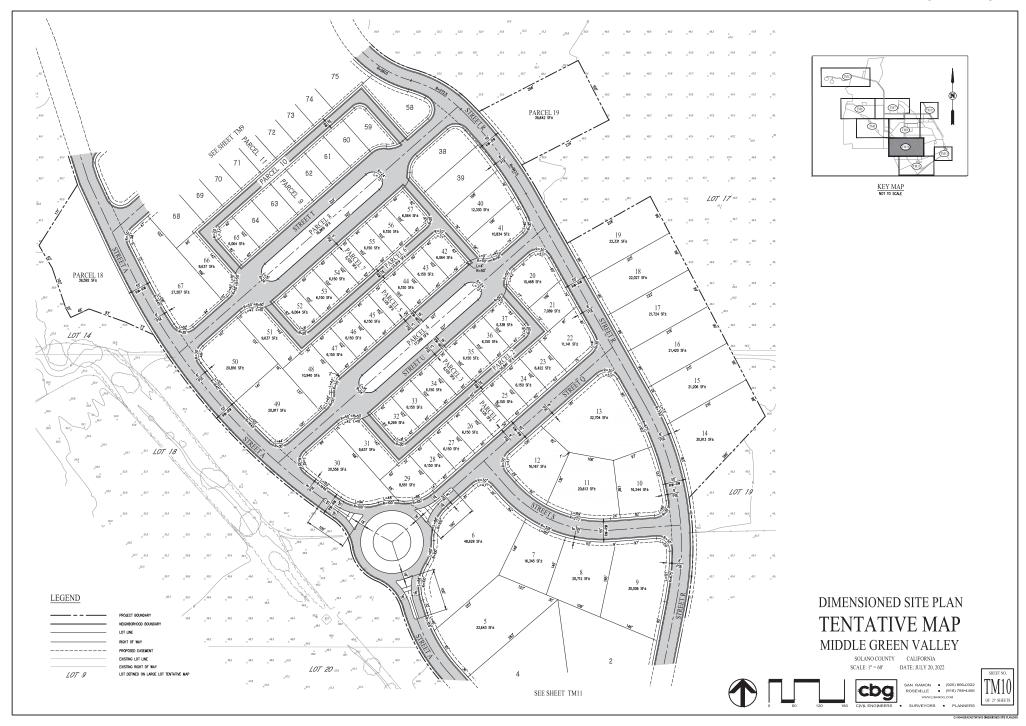

VIEWPORT 1



| EARTHWORK SUMMARY |              |               |              |  |  |  |  |  |
|-------------------|--------------|---------------|--------------|--|--|--|--|--|
| DESCRIPTION       | RAW CUT (CY) | RAW FILL (CY) | RAW NET (CY) |  |  |  |  |  |
| LOT 321           | 605          | 2,000         | 1,395 IMPORT |  |  |  |  |  |
| LOT 322           | 1,186        | 631           | 555 EXPORT   |  |  |  |  |  |
| LOTS 317-320      | 0            | 7,260         | 7260 IMPORT  |  |  |  |  |  |
| TOTAL             | 1.791        | 9.891         | 9210 IMPORT  |  |  |  |  |  |

## PRELIMINARY GRADING & UTILITY PLAN TENTATIVE MAP

MIDDLE GREEN VALLEY
SOLANO COUNTY CALIFORNIA

SCALE: 1" = 60" DATE: JULY 20, 2022

SAN RAMON (925) 866-0322

SAN RAMON (9