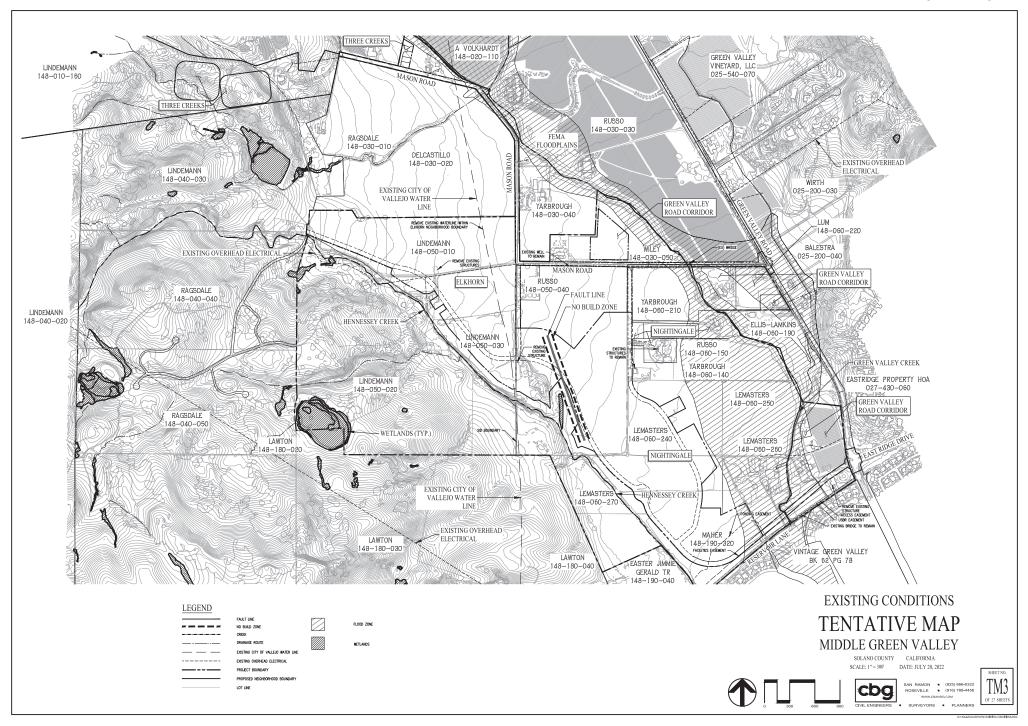

VIEWPORT 1



| EARTHWORK SUMMARY |              |               |              |  |  |  |  |  |
|-------------------|--------------|---------------|--------------|--|--|--|--|--|
| DESCRIPTION       | RAW CUT (CY) | RAW FILL (CY) | RAW NET (CY) |  |  |  |  |  |
| LOT 321           | 605          | 2,000         | 1,395 IMPORT |  |  |  |  |  |
| LOT 322           | 1,186        | 631           | 555 EXPORT   |  |  |  |  |  |
| LOTS 317-320      | 0            | 7,260         | 7260 IMPORT  |  |  |  |  |  |
| TOTAL             | 1.791        | 9.891         | 9210 IMPORT  |  |  |  |  |  |

## PRELIMINARY GRADING & UTILITY PLAN TENTATIVE MAP

MIDDLE GREEN VALLEY
SOLANO COUNTY CALIFORNIA

SCALE: 1" = 60" DATE: JULY 20, 2022

SAN RAMON (925) 866-0322