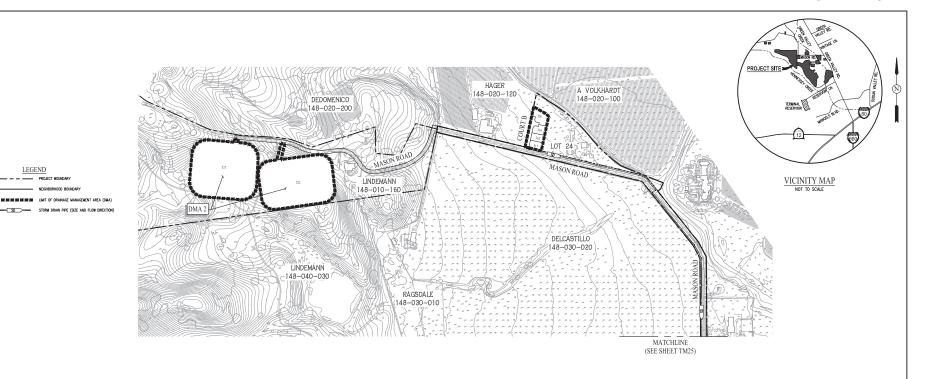

|  |  |  |  |
| LOTS 317-320      | 0            | 7,260         | 7260 IMPORT  |  |  |  |  |  |
| TOTAL             | 1.791        | 9.891         | 9210 IMPORT  |  |  |  |  |  |

## PRELIMINARY GRADING & UTILITY PLAN TENTATIVE MAP

MIDDLE GREEN VALLEY
SOLANO COUNTY CALIFORNIA

SCALE: 1" = 60" DATE: JULY 20, 2022

SAN RAMON (925) 866-0322

SAN RAMON (925) 866-0322

ROSEVILLE (916) 788-4456

WWW.SANDS.COM



WATER VALVE
LOT DEFINED ON LARGE LOT TENTATIVE MAP
OVERLAND RELEASE

EXISTING STORM DRAIN PIP STORM DRAIN MANHOLE

STORM DRAIN FIELD INLET

BLOW OFF

LEGEND

—(EX SD)—

LOT 9

100 Oppositorious - Convertino - Fernancia



# GRADING SECTIONS & DETAILS TENTATIVE MAP MIDDLE GREEN VALLEY

SOLANO COUNTY CALIFORNIA SCALE: 1" = NTS DATE: JULY 20, 2022







OVANA CONTROL STORMATER CONTROL



|     | DRAINAGE MANAGEMENT AREA SUMMARY |                       |                         |                                      |                                    |                                    |                       |                   |  |
|-----|----------------------------------|-----------------------|-------------------------|--------------------------------------|------------------------------------|------------------------------------|-----------------------|-------------------|--|
| DMA | DMA<br>AREA (SF)                 | PERVIOUS<br>AREA (SF) | IMPERVIOUS<br>AREA (SF) | EFFECTIVE<br>IMPERVIOUS<br>AREA (SF) | REQUIRED<br>TREATMENT<br>AREA (SF) | PROVIDED<br>TREATMENT<br>AREA (SF) | PONDING<br>DEPTH (IN) | TREATMENT<br>TYPE |  |
| 1   | 5,759,059