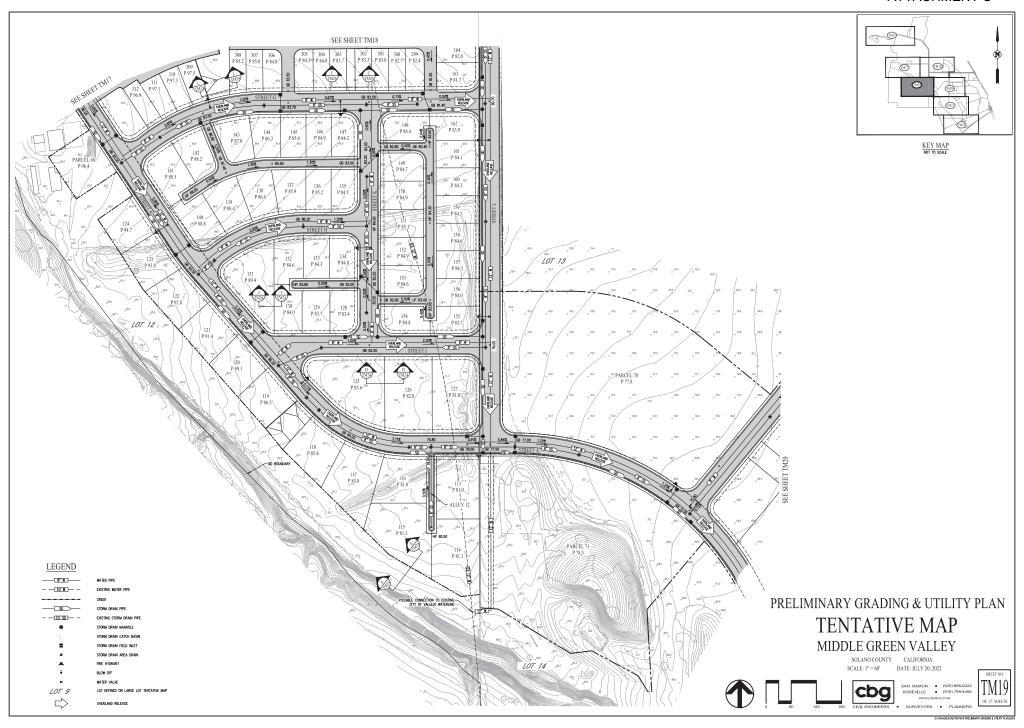

## PRELIMINARY GRADING & UTILITY PLAN TENTATIVE MAP

MIDDLE GREEN VALLEY
SOLANO COUNTY CALIFORNIA

SCALE: 1" = 60" DATE: JULY 20, 2022

SAN RAMON (925) 866-0322

SAN RAMON (925) 866-0322

ROSEVILLE (916) 788-4456

WWW.SANDS.COM

WATER VALVE
LOT DEFINED ON LARGE LOT TENTATIVE MAP
OVERLAND RELEASE

EXISTING STORM DRAIN PIP STORM DRAIN MANHOLE

STORM DRAIN FIELD INLET

BLOW OFF

LEGEND

—(EX SD)—

LOT 9