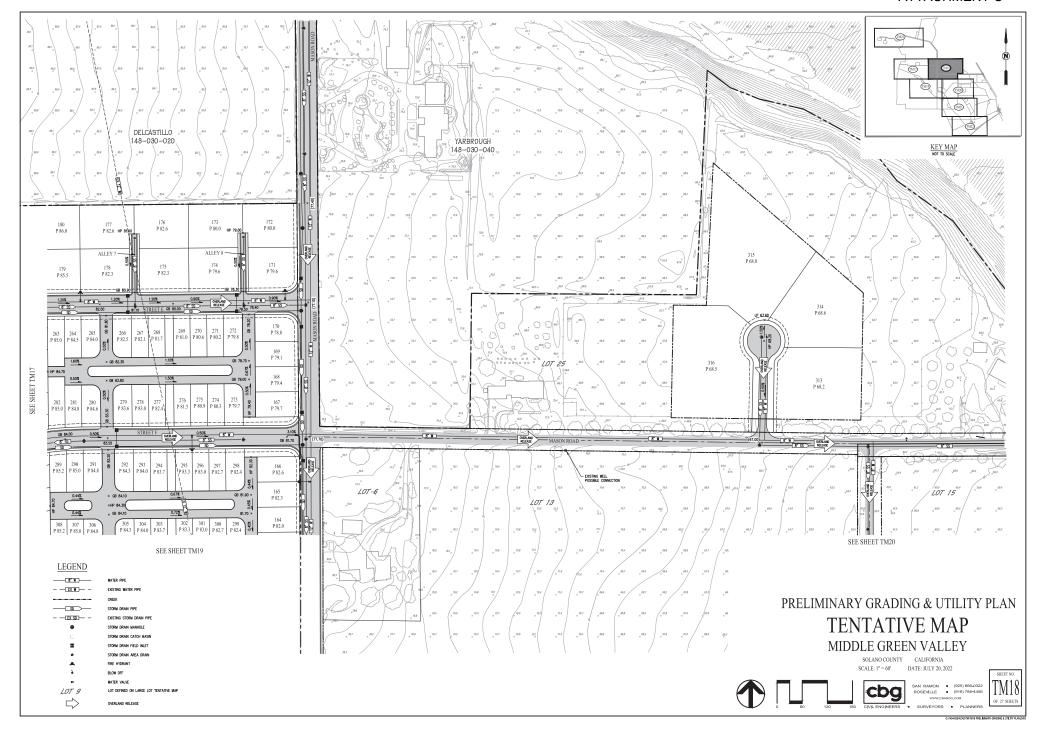

## PRELIMINARY GRADING & UTILITY PLAN TENTATIVE MAP

MIDDLE GREEN VALLEY
SOLANO COUNTY CALIFORNIA

SCALE: 1" = 60" DATE: JULY 20, 2022

SAN RAMON (925) 866-0322

SAN RAMON (925) 866-0322

ROSEVILLE (916) 788-4456

WWW.SANDS.COM

WATER VALVE
LOT DEFINED ON LARGE LOT TENTATIVE MAP
OVERLAND RELEASE

EXISTING STORM DRAIN PIP STORM DRAIN MANHOLE

STORM DRAIN FIELD INLET

BLOW OFF

LEGEND

—(EX SD)—

LOT 9