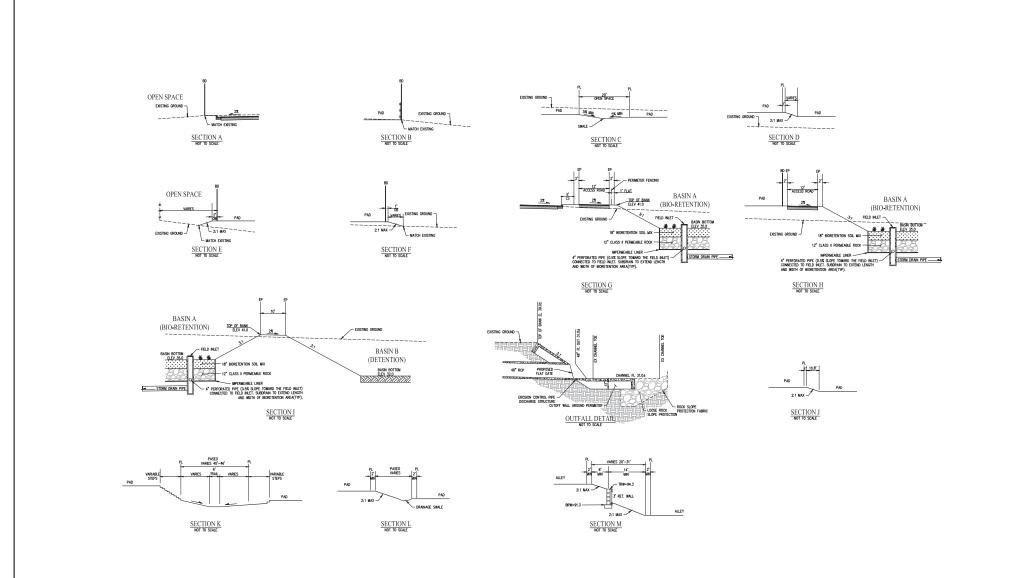

# GRADING SECTIONS & DETAILS TENTATIVE MAP MIDDLE GREEN VALLEY

SOLANO COUNTY CALIFORNIA SCALE: 1" = NTS DATE: JULY 20, 2022

OVANA CONTROL STORMATER CONTROL

|     | DRAINAGE MANAGEMENT AREA SUMMARY |                       |                         |                                      |                                    |                                    |                       |                   |  |
|-----|----------------------------------|-----------------------|-------------------------|--------------------------------------|------------------------------------|------------------------------------|-----------------------|-------------------|--|
| DMA | DMA<br>AREA (SF)                 | PERVIOUS<br>AREA (SF) | IMPERVIOUS<br>AREA (SF) | EFFECTIVE<br>IMPERVIOUS<br>AREA (SF) | REQUIRED<br>TREATMENT<br>AREA (SF) | PROVIDED<br>TREATMENT<br>AREA (SF) | PONDING<br>DEPTH (IN) | TREATMENT<br>TYPE |  |
| 1   | 5,759,059                        | 3,889,059             | 1,870,000               | 2,258,906                            | 90,356                             | 91,887                             | 6                     | BIORETENTION      |  |
| 2   | 86,292                           | 25,888                | 60,404                  | -                                    | -                                  | -                                  | -                     | SELF TREATING     |  |

NOTES: 1. PER BALANCE HYDROLOGY LLC. DATED 10/12/2021.