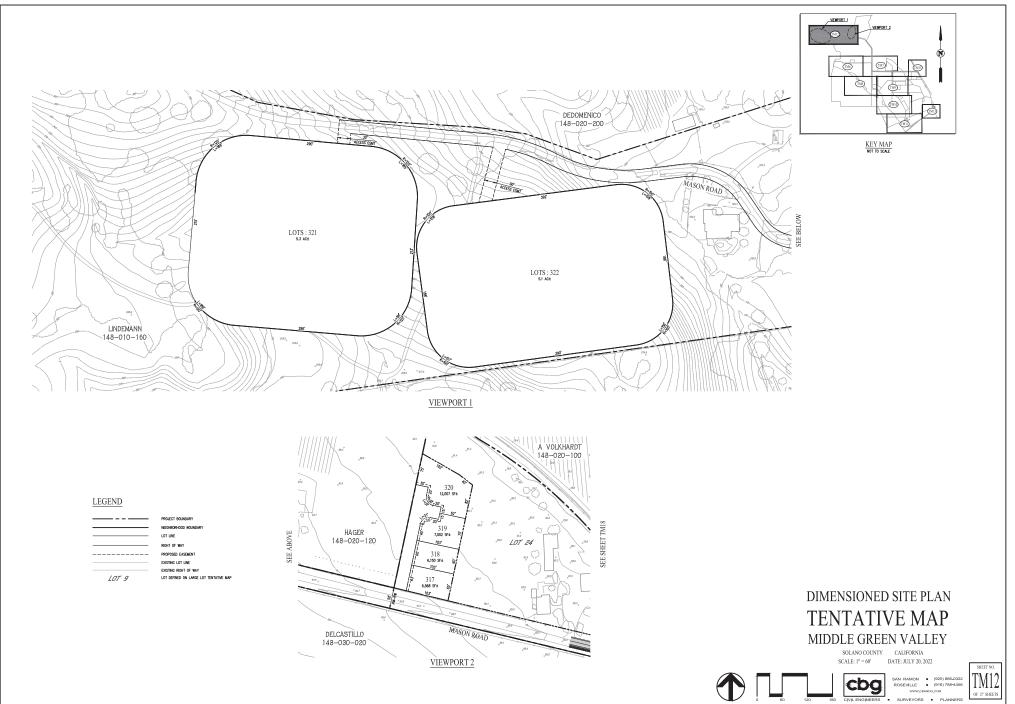

VIEWPORT 1

| EARTHWORK SUMMARY |              |               |              |  |  |  |  |  |
|-------------------|--------------|---------------|--------------|--|--|--|--|--|
| DESCRIPTION       | RAW CUT (CY) | RAW FILL (CY) | RAW NET (CY) |  |  |  |  |  |
| LOT 321           | 605          | 2,000         | 1,395 IMPORT |  |  |  |  |  |
| LOT 322           | 1,186        | 631           | 555 EXPORT   |  |  |  |  |  |
| LOTS 317-320      | 0            | 7,260         | 7260 IMPORT  |  |  |  |  |  |
| TOTAL             | 1.791        | 9.891         | 9210 IMPORT  |  |  |  |  |  |