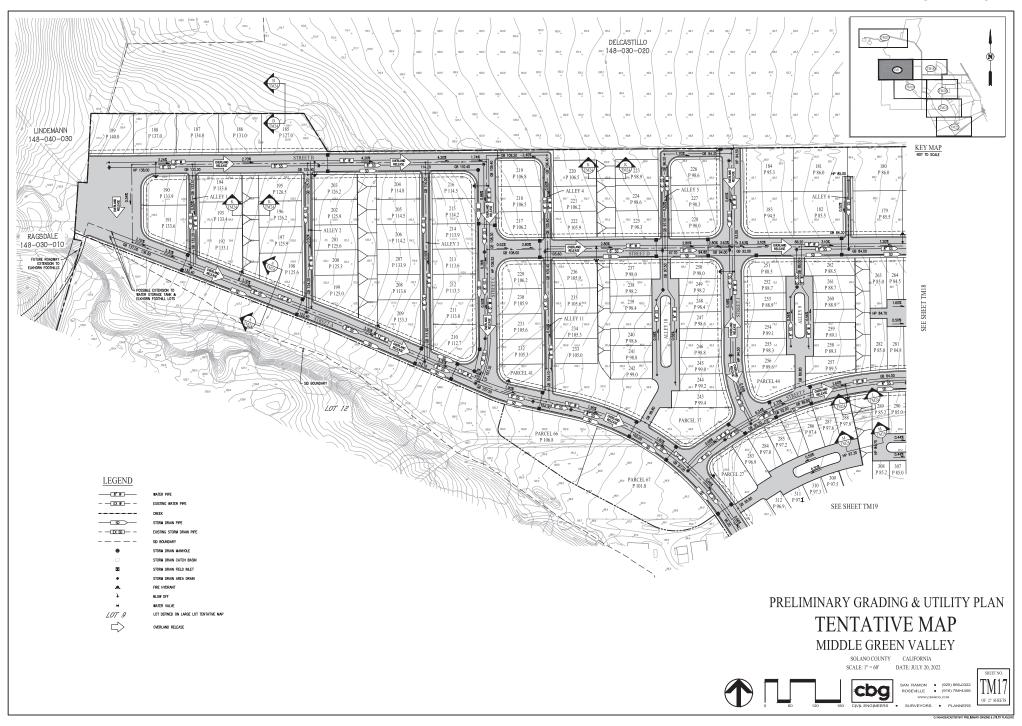

## PRELIMINARY GRADING & UTILITY PLAN TENTATIVE MAP

MIDDLE GREEN VALLEY
SOLANO COUNTY CALIFORNIA

SCALE: 1" = 60" DATE: JULY 20, 2022

SAN RAMON (925) 866-0322

SAN RAMON (925) 866-0322

ROSEVILLE (916) 788-4456

WWW.SANDS.COM

WATER VALVE
LOT DEFINED ON LARGE LOT TENTATIVE MAP
OVERLAND RELEASE

EXISTING STORM DRAIN PIP STORM DRAIN MANHOLE

STORM DRAIN FIELD INLET

BLOW OFF

LEGEND

—(EX SD)—

LOT 9