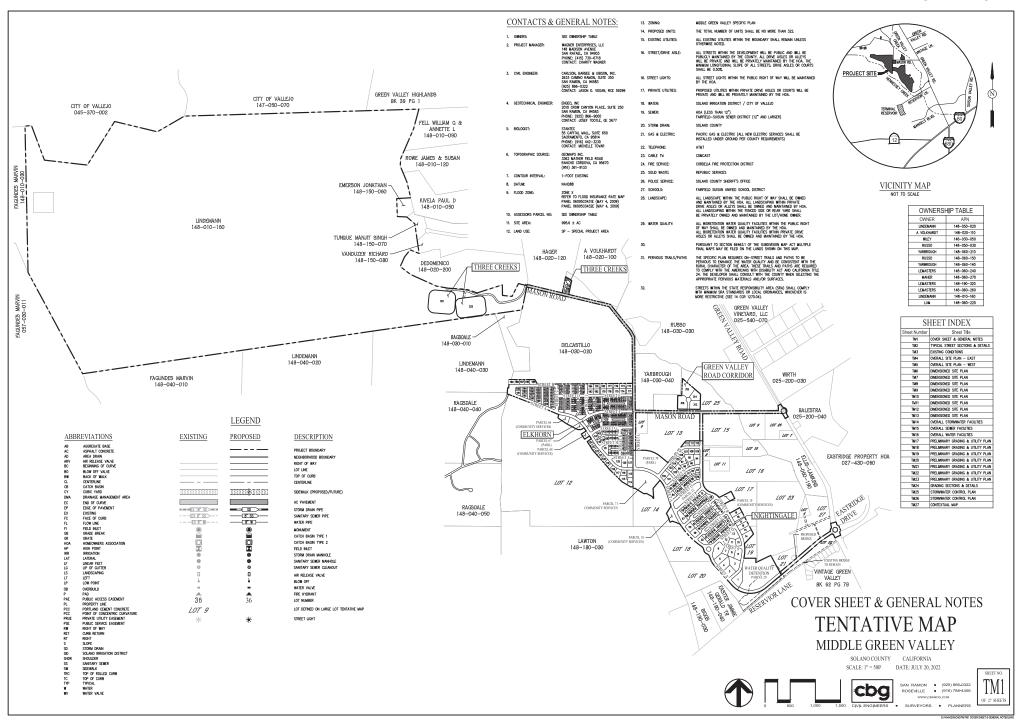

WWW.SANDS.COM

WATER VALVE
LOT DEFINED ON LARGE LOT TENTATIVE MAP
OVERLAND RELEASE

EXISTING STORM DRAIN PIP STORM DRAIN MANHOLE

STORM DRAIN FIELD INLET

BLOW OFF

LEGEND

—(EX SD)—

LOT 9