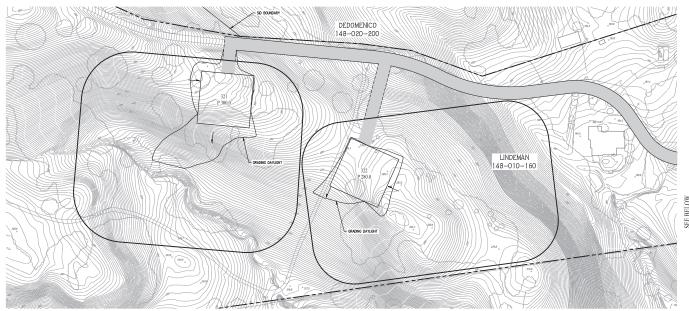

VIEWPORT 1

| EARTHWORK SUMMARY |              |               |              |  |  |  |  |  |
|-------------------|--------------|---------------|--------------|--|--|--|--|--|
| DESCRIPTION       | RAW CUT (CY) | RAW FILL (CY) | RAW NET (CY) |  |  |  |  |  |
| LOT 321           | 605          | 2,000         | 1,395 IMPORT |  |  |  |  |  |
| LOT 322           | 1,186        | 631           | 555 EXPORT   |  |  |  |  |  |
| LOTS 317-320      | 0            | 7,260         | 7260 IMPORT  |  |  |  |  |  |
| TOTAL             | 1.791        | 9.891         | 9210 IMPORT  |  |  |  |  |  |