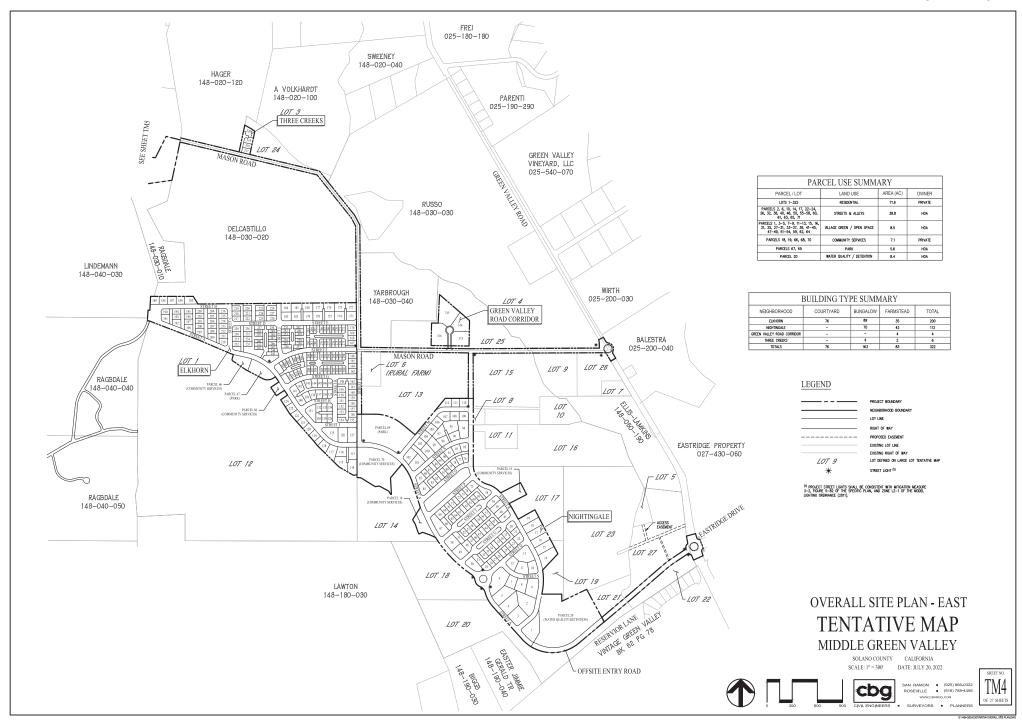

VIEWPORT 1



| EARTHWORK SUMMARY |              |               |              |  |  |  |  |  |
|-------------------|--------------|---------------|--------------|--|--|--|--|--|
| DESCRIPTION       | RAW CUT (CY) | RAW FILL (CY) | RAW NET (CY) |  |  |  |  |  |
| LOT 321           | 605          | 2,000         | 1,395 IMPORT |  |  |  |  |  |
| LOT 322           | 1,186        | 631           | 555 EXPORT   |  |  |  |  |  |
| LOTS 317-320      | 0            | 7,260         | 7260 IMPORT  |  |  |  |  |  |
| TOTAL             | 1.791        | 9.891         | 9210 IMPORT  |  |  |  |  |  |

## PRELIMINARY GRADING & UTILITY PLAN TENTATIVE MAP

MIDDLE GREEN VALLEY
SOLANO COUNTY CALIFORNIA

SCALE: 1" = 60" DATE: JULY 20, 2022

SAN RAMON (925) 866-0322