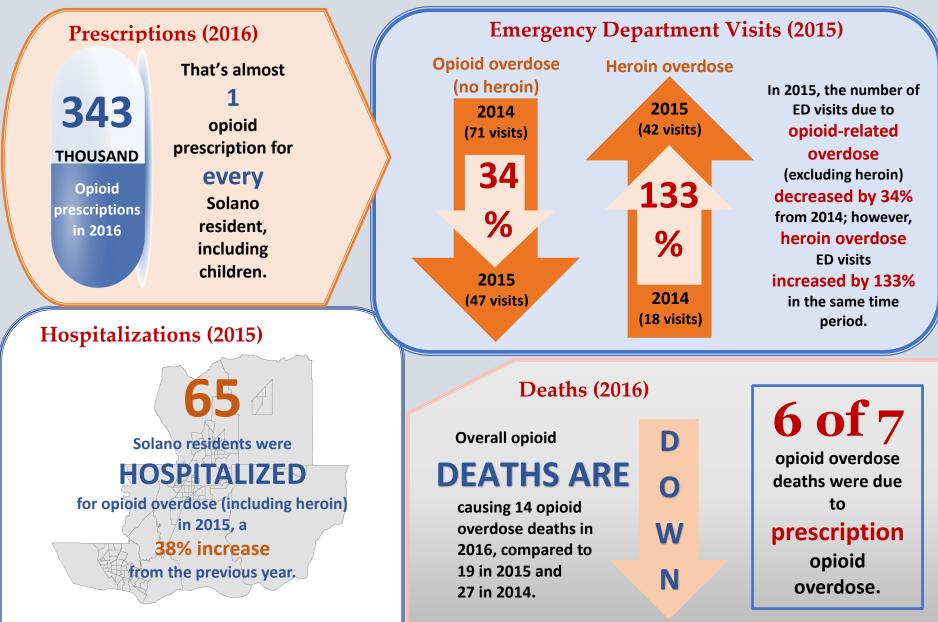

## SOLANO COUNTY OPIATES BY THE NUMBERS

Main source: California Opioid Overdose Surveillance Dashboard, Safe and Active Communities Branch, California Department of Public Health. Prescription data obtained from Controlled Substance Utilization Review and Evaluation System (CURES), California Department of Justice. Emergency Department visit data obtained from Emergency Department Data, California Office of Statewide Health Planning and Development. Hospitalization data obtained from Inpatient Discharge Data, California Office of Statewide Health Planning and Development. Death data obtained from Vital Statistics Multiple Cause of Death Files, California Department of Public Health.