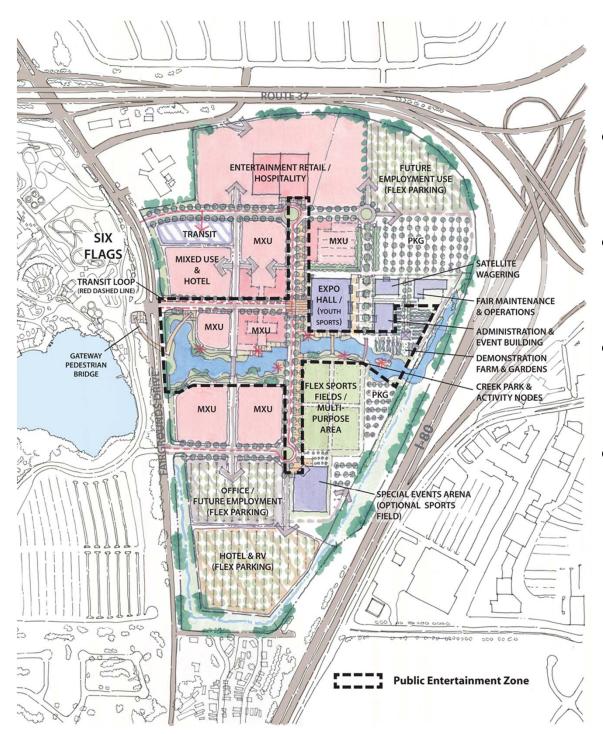

### VISION CONCEPT PLAN

- Long term vision for County property
- Mix of public and private uses
- Seamless integration with the Fair of the Future
- Flexibility for expansion,
   phasing and shared
   parking

### Comparison of Solano360 Vision Plan and Initial Project Description

| Solano360 Project                       | August 9, 2011 |        |           |                                  |           |  |  |  |  |
|-----------------------------------------|----------------|--------|-----------|----------------------------------|-----------|--|--|--|--|
|                                         |                | VISION |           |                                  |           |  |  |  |  |
|                                         |                | PLAN   |           | PROJECT DESCRIPTION <sup>6</sup> |           |  |  |  |  |
| USE                                     |                | ACRES  | Subtotals | ACRES                            | Subtotals |  |  |  |  |
| PRIVATE PURPOSES-Vision                 | Plan           |        |           |                                  |           |  |  |  |  |
| Entertainment Commercial                |                | 14.2   |           |                                  |           |  |  |  |  |
| Entertainment/Mixed Use                 |                | 4.8    |           |                                  |           |  |  |  |  |
| Mixed Use Commercial/Hospita            | 25.4           |        |           |                                  |           |  |  |  |  |
| Office/Flex Parking                     |                | 16.0   |           |                                  |           |  |  |  |  |
| Hotel (250 room)                        |                | 10.9   |           |                                  |           |  |  |  |  |
| Open Space/Drainage/Wetland             | ls             | 19.7   |           |                                  |           |  |  |  |  |
| Subtotal                                |                |        | 91.0      |                                  |           |  |  |  |  |
| PRIVATE PURPOSES-Project                | Description    |        |           |                                  |           |  |  |  |  |
| Entertainment Park <sup>1,2</sup>       |                |        |           | 20.0                             |           |  |  |  |  |
| Major Entertainment <sup>2,3</sup>      |                |        |           | 31.0                             |           |  |  |  |  |
| Urban "Festival Park"                   |                |        |           | 3.0                              |           |  |  |  |  |
| Parking <sup>3,4</sup>                  |                |        |           | 20.0                             |           |  |  |  |  |
| Open Space/Drainage/Wetland             | ls             |        |           | 20.0                             |           |  |  |  |  |
| Subtotal                                |                |        |           |                                  | 94.0      |  |  |  |  |
|                                         |                |        |           |                                  |           |  |  |  |  |
| PUBLIC PURPOSES                         |                |        |           |                                  |           |  |  |  |  |
| Fairgrounds                             |                | 44.9   |           | 40.0                             |           |  |  |  |  |
| Open Space/Drainage/Wetland             | ls             |        |           | 5.0                              |           |  |  |  |  |
| Transit/Multi-modal Center <sup>5</sup> |                | 2.5    |           | 0.0                              |           |  |  |  |  |
| Roads                                   |                | 10.7   |           | 10.0                             |           |  |  |  |  |
|                                         |                |        | 58.1      |                                  | 55.0      |  |  |  |  |
| Totals                                  |                |        | 149.1     |                                  | 149.0     |  |  |  |  |

NOTES (for Project Description)

- 1. Entertainment Park areas will allow for retail and hospitality uses.
- 2. Land Use acreages assume surface parking lots in the early phases; later phases could include a consolidated parking approach involving structured parking
- 3. Surface parking assumed at 125 cars/acre.
- 4. Later phases could include structured parking.
- 5. Project description may be modified to include transit center
- 6. Acreages subject to change based on development of land plan